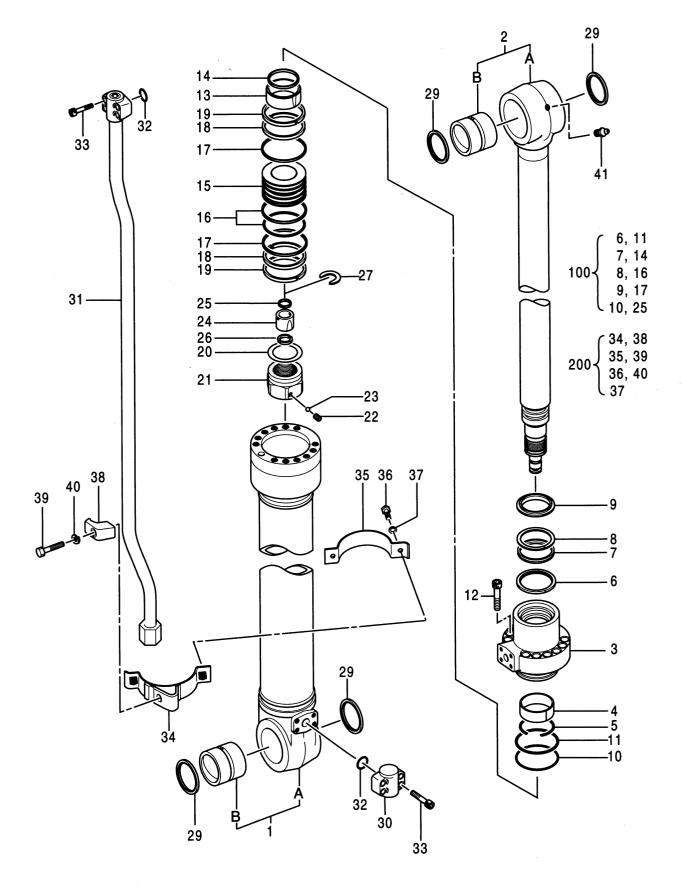

050001-

026B

### パ・ルフ<sup>\*</sup> ; コントロール (4/5) VALVE ; CONTROL (4/5)

|      |             |                         |                          |         |             | 050001-    |     |                        |           |
|------|-------------|-------------------------|--------------------------|---------|-------------|------------|-----|------------------------|-----------|
| 符号   | 部品番号        | 部品名                     | コード                      | 数量      | サービス<br>コード |            | 互換性 | 代替音<br>REPLACE<br>PART |           |
| ITEM | PART NO.    | PART NAME               | CODE                     | Q' TY   | S. C        | SERIAL NO. | 11± | 部品番号<br>PART NO.       | 数量<br>Q'T |
|      | 4366959     | VALVE; CONTROL (4/5)    | 0673100A                 | 1       |             |            |     |                        |           |
|      | コノ部品番号      | 構成部品ハ VALVE;CONT        | ROL(1/5) カラ (5/5)/ 部品:   | 合订      | え。          |            |     | -                      |           |
|      | This PART I | ND. consists of all par | ts shown in VALVE;CONTRO | )L (1/5 | ) to        | (5/5).     |     |                        |           |
| 01   | +++++++     | • HOUS I NG             |                          | 1       | D           |            |     |                        |           |
| 07   | +++++++     | ·SPOOL ASS' Y           |                          | 1       | D           |            |     |                        |           |
| 07A  | 0667932     | · · SPR I NG            |                          | 1       | #           |            |     |                        |           |
| 07B  | 0306003     | ··SEAT; SPRING          |                          | 1       | #           |            |     |                        |           |
| 07C  | 0306003     | ··SEAT; SPRING          |                          | 1       | #           |            |     |                        |           |
| 07D  | 0413801     | · · BOLT                |                          | 1       | #           |            |     |                        |           |
| 08   | +++++++     | ·SPOOL ASS' Y           |                          | 1       | D           |            |     |                        |           |
| 08A  | 0667932     | ••SPRING                |                          | 1       | #           |            |     |                        |           |
| 08B  | 0306003     | ··SEAT; SPRING          |                          | 1       | #           |            |     |                        |           |
| 080  | 0306003     | ··SEAT; SPRING          |                          | 1       | #           |            |     |                        |           |
| 08D  | 0413801     | ··BOLT                  |                          | 1       | #           |            |     |                        |           |
| 09   | +++++++     | ·SPOOL ASS' Y           |                          | 1       | D           |            |     |                        |           |
| 09A  | 0668011     | · · POPPET              |                          | 1       | #           | -D96/03    |     |                        |           |
| 09A  | 0685403     | · · POPPET              |                          | 1       | #           | D96/04-    |     |                        |           |
| 09B  | 0668012     | ··SLEEVE                |                          | 1       | #           | -D96/03    |     |                        |           |
| 09B  | 0685404     | ··SLEEVE                |                          | 1       | #           | D96/04-    |     |                        |           |
| 09C  | 0668013     | · · WASHER              |                          | 1       | #           | -D96/03    |     |                        |           |
| 09C  | 0685405     | •• WASHER               |                          | 1       | #           | D96/04-    |     |                        |           |
| 09D  | 0668014     | · · SPR I NG            |                          | 1       | #           | -D96/03    |     |                        |           |
| 09D  | 0685406     | · · SPR I NG            |                          | 1       | #           | D96/04-    |     |                        |           |
| 09E  | 0668015     | ··O-RING                |                          | 1       | #           |            |     |                        |           |
| 09F  | 0668016     | • • PLUG                |                          | 1       | #           |            |     |                        |           |
| 09G  | 0667932     | ··SPRING                |                          | 1       | #           |            |     |                        |           |
| 09H  | 0413801     | · · BOLT                |                          | 1       | #           |            |     |                        |           |
| 091  | 0332924     | · · RING; BACK-UP       |                          | 1       | #           |            |     |                        |           |
| 09J  | 0306003     | ··SEAT; SPRING          |                          | 1       | #           |            |     |                        |           |
| 09K  | 0306003     | ··SEAT; SPRING          |                          | 1       | #           |            |     |                        |           |
| 09L  | 0668016     | • • PLUG                |                          | 1       | #           |            |     |                        |           |
| 09M  | 0332924     | • • RING; BACK-UP       |                          | 1       | #           |            |     |                        |           |
| 09N  | 0668015     | ··O-RING                |                          | 1       | #           |            |     |                        |           |
| 090  | 0668007     | · · SPR I NG            |                          | 1       | #           |            |     |                        |           |
| 09P  | 0668006     | • • POPPET              |                          | 1       | #           |            |     |                        |           |
| 10   | ++++++      | ·SPOOL ASS' Y           |                          | 1       | D           |            | Τ   |                        |           |
| 10A  | 0667932     | · · SPR I NG            |                          | 1       | #           |            |     |                        |           |
| 10B  | 0306003     | ··SEAT; SPRING          |                          | 1       | #           |            |     |                        |           |
| 10C  | 0306003     | ··SEAT; SPRING          |                          | 1       | #           |            |     |                        |           |
| 10D  | 0413801     | · · BOLT                |                          | 1       | #           |            |     |                        |           |

## ハ゛ルフ゛; コントロール (4/5) VALVE ; CONTROL (4/5)

0673100A

#### パ・ルフ・;コントロール (5/5) VALVE;CONTROL (5/5)

|            |                    |                          |                          |             |                    | 050001-            |     |                                |      |
|------------|--------------------|--------------------------|--------------------------|-------------|--------------------|--------------------|-----|--------------------------------|------|
| 符号<br>ITEM | 部品番号<br>PART NO.   | 部 品 名<br>PART NAME       | コード<br>CODE              | 数量<br>Q' TY | サービス<br>⊐ード<br>S.C | 適用号機<br>SERIAL NO. | 互換性 | 代替音<br>REPLACE<br>PART<br>部品番号 | 数量   |
|            | 4000050            |                          | 00700004                 |             |                    |                    |     | PART NO.                       | Q' T |
|            |                    | VALVE; CONTROL (5/5)     | 0673200A                 | 1           | -                  |                    |     | -                              |      |
|            | 1                  |                          | ROL (1/5) カラ (5/5)ノ 部品:  |             | 1                  | (5 (5)             |     |                                |      |
| 00         |                    |                          | ts shown in VALVE;CONTRO |             | η το               | (5/5).             |     |                                |      |
| 02         | 0668110            | • COVER; SIDE            |                          | 3           |                    |                    |     |                                |      |
| 22         | 0668111            |                          |                          | 3           |                    |                    |     |                                |      |
| 23<br>25   | 0668112<br>0668113 |                          |                          | 3           |                    |                    |     |                                |      |
|            | 957366             | ·PLUG ASS' Y             |                          | 2           | <u>ц</u>           |                    |     |                                |      |
| 25A<br>26  | 0668114            | ··O-RING<br>·PLUG ASS'Y  |                          |             | #                  |                    |     |                                |      |
| 26<br>26A  | 4509180            | ··O-RING                 |                          |             | #                  |                    |     |                                |      |
| 20A<br>27  | 0668106            |                          |                          |             | #                  |                    |     |                                |      |
| 27         | 0668106            | ·SPRING<br>·POPPET ASS'Y |                          | 1           |                    |                    |     |                                |      |
| 20<br>63   | 0667713            | ·PLUG ASS' Y             |                          | 1           |                    |                    |     |                                |      |
| 63A        | 4506408            | ··O-RING                 |                          | 2           | #                  |                    |     | 1                              |      |
| 64         | 0667817            | ·PLUG ASS' Y             |                          | 1           | #                  |                    |     |                                |      |
| 64A        | 957366             | ··O-RING                 |                          | 1           | #                  |                    |     |                                |      |
| 65         | 0667930            | ·PLUG ASS' Y             |                          | 5           |                    |                    |     |                                |      |
| 65A        | 4509180            |                          |                          | 1           | #                  |                    |     |                                |      |
| 66         | 0668108            | ·PLUG ASS' Y             |                          | 5           | <b>"</b>           |                    |     |                                |      |
| 66A        | 4506418            |                          |                          |             | #                  |                    |     |                                |      |
| 67         | 0343212            | •BOLT; SOCKET            |                          | 12          | ·····              |                    |     |                                |      |
| 75         | 0343212            | ·BOLT; SOCKET            |                          | 6           |                    |                    |     |                                |      |
| 81         | 4226446            | ·O-RING                  |                          | 8           |                    |                    |     |                                |      |
| 82         | 4506420            | ·O-RING                  |                          | 7           | 1                  |                    |     |                                |      |
| 84         | 4506320            | ·O-RING                  |                          | 16          |                    |                    |     |                                |      |
| 85         | 4509180            | ·O-RING                  |                          | 2           |                    |                    |     |                                |      |
|            |                    |                          |                          | -           |                    |                    |     |                                |      |
|            |                    |                          |                          |             |                    |                    |     |                                |      |
|            |                    |                          |                          |             |                    |                    |     |                                |      |
|            |                    |                          |                          |             |                    |                    |     |                                |      |
|            |                    |                          |                          | +           |                    |                    |     | -                              |      |
|            |                    |                          |                          |             |                    |                    |     |                                |      |
|            |                    |                          |                          |             |                    |                    |     |                                |      |
|            |                    |                          |                          |             |                    |                    |     |                                |      |
|            |                    |                          |                          |             |                    |                    |     |                                |      |
|            |                    | -                        |                          |             | +                  |                    |     | +                              | •    |
|            |                    |                          |                          |             |                    |                    |     |                                |      |
|            |                    |                          |                          |             |                    |                    |     |                                |      |
|            |                    |                          |                          |             |                    |                    |     |                                |      |
|            |                    |                          |                          |             |                    |                    |     |                                |      |
|            |                    |                          |                          |             |                    |                    |     |                                |      |

## バルブ;パイロット (フロント, 旋回) VALVE; PILOT (FRONT & SWING)

050001-050095

バルブ; パイロット (フロント, 旋回) VALVE ; PILOT (FRONT & SWING)

033

#### バルブ;パイロット(走行) VALVE;PILOT(TRAVEL)