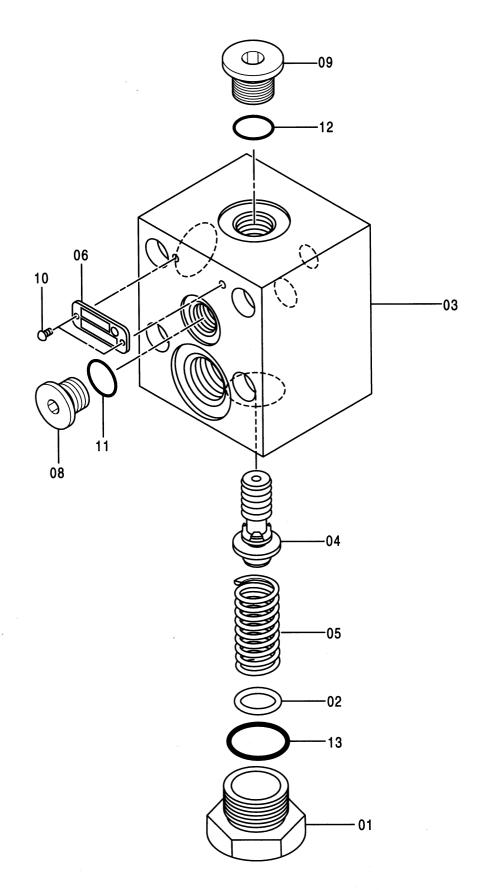

目 次 CONTENTS

PB-191 PB-A04 CONTROL-1156

| 部品番号<br>PART NO. | コード<br>CODE | 部 品 名                   | PART NAME                      | 適用号機<br>SERIAL NO.                                         | 頁<br>PAGE |
|------------------|-------------|-------------------------|--------------------------------|------------------------------------------------------------|-----------|
| ポンプ              |             |                         | PUMP                           |                                                            |           |
| 9150726          | 9150726A    | ポンプ装置                   | PUMP DEVICE                    |                                                            | 001       |
| ++++++           | 9150727     | ・ポンプ;ユニット               | • PUMP ; UN I T                |                                                            | 003       |
| 9150728          | 9150728     | ・・レギュレータ                | ··· REGULATOR                  |                                                            | 005       |
| 4276918          | 0450900B    | ・ポンプ;ギヤ                 | • PUMP ; GEAR                  |                                                            | 007       |
| 4278696          | 0451400A    | ポンプ;ギヤ                  | PUMP; GEAR                     |                                                            | 009       |
| モータ;オイ           | ル           |                         | MOTOR;OIL                      |                                                            |           |
| 4330222          | 0667600A    | モータ;オイル(旋回)             | MOTOR;OIL (SWING)              |                                                            | 011       |
| 9146471          | 9146471     | モータ;オイル(走行)             | MOTOR;OIL (TRAVEL)             |                                                            | 013       |
| 9145186          | 9145186     | ・バルブ,ブレーキ               | ·VALVE; BRAKE                  |                                                            | 015       |
| 9134147          | 9134147A    | ・・バルブ リリーフ              | ··VALVE; RELIEF                |                                                            | 017       |
| 9130524          | 9130524     | ・ピストン;サーボ               | ·PISTON; SERVO                 |                                                            | 019       |
| バルブ              |             |                         | VALVE                          |                                                            |           |
| 4366959          |             | パルブ;コントロール              | VALVE ; CONTROL                |                                                            |           |
| ++++++           | 0672800B    | ・バルブ;コントロール(1/5)        | •VALVE;CONTROL (1/5)           |                                                            | 021       |
| ++++++           | 0672900A    | ・パルブ;コントロール(2/5)        | •VALVE; CONTROL (2/5)          |                                                            | 023       |
| ++++++           | 0673000B    | ・バルブ;コントロール(3/5)        | •VALVE;CONTROL (3/5)           |                                                            | 025       |
| ++++++           | 0673100A    | ・パルブ;コントロール(4/5)        | •VALVE;CONTROL (4/5)           |                                                            | 027       |
| ++++++           | 0673200A    | ・バルブ;コントロール(5/5)        | •VALVE;CONTROL (5/5)           |                                                            | 029       |
| 9149232          | 9149232A    | バルブ;パイロット<br>(フロント, 旋回) | VALVE;PILOT<br>(FRONT & SWING) | 050001-050095                                              | 031       |
| 9156581          | 9156581A    | バルブ;パイロット<br>(フロント,旋回)  | VALVE;PILOT<br>(FRONT & SWING) | 050096-                                                    | 033       |
| 9149233          | 9149233     | バルブ;パイロット(走行)           | VALVE;PILOT (TRAVEL)           | 200, LC :<br>050001-083346<br>210H. LCH :<br>050001-083344 | 035       |
| 9151777          | 9151777     | パルブ:パイロット(走行)           | VALVE;PILOT (TRAVEL)           | 200, LC :<br>083347-<br>210H, LCH :<br>083345-             | 037       |
| 9137384          | 9137384     | バルブ;パイロット               | VALVE; PILOT                   |                                                            | 039       |
| 4367132          | 0672400A    | <b>バルブ;フロウ</b> コントロール   | VALVE; FC                      |                                                            | 041       |
| 4350150          | 0661800     | バルブ;ソレノイド               | VALVE; SOLENOID                |                                                            | 043       |
| 4351142          | 0670500     | バルブ;リリーフ                | VALVE; REL I EF                |                                                            | 045       |
| 9075046          | 9075046B    | パルブ;スローリターン             | VALVE; SLOW-RETURN             |                                                            | 047       |