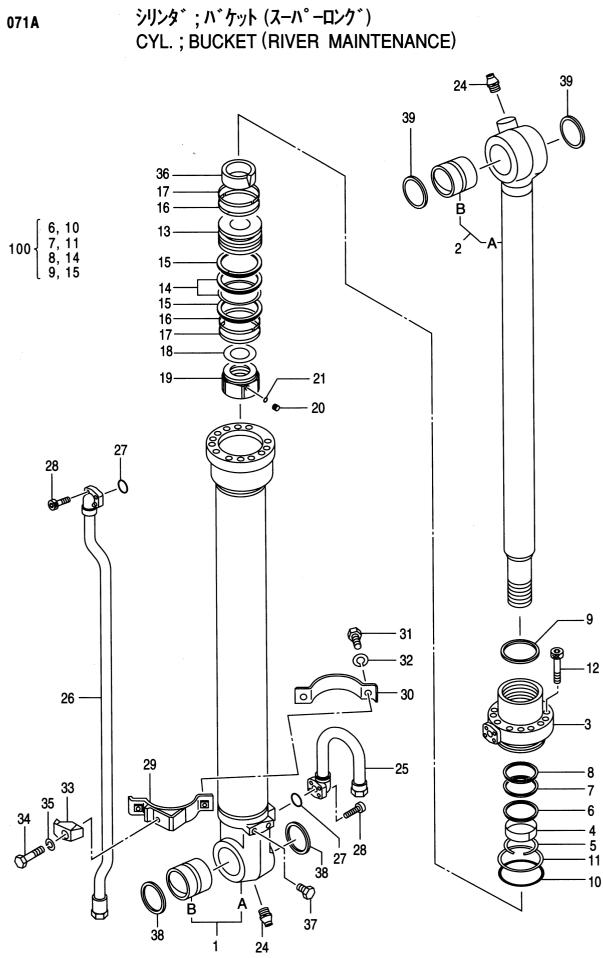

| 部品番号<br>PART NO. | コード<br>CODE | 部品名                    | PART NAME                 | 適用号機<br>SERIAL NO. | 頁<br>PAGE |
|------------------|-------------|------------------------|---------------------------|--------------------|-----------|
| 4372037          | 0671400     | バルブ;スローリターン            | VALVE;SLOW-RETURN         |                    | 049       |
| 4334827          | 0668300     | パルブ;ロック                | VALVE;LOCK                |                    | 051       |
| 4311303          | 0644400     | バルブ;ホールディング            | VALVE ; HOLD I NG         |                    | 053       |
| シリンダ             |             |                        | CYLINDER                  |                    |           |
| 4317393          | 0667200     | シリンダ;ブーム(右)[STD] [AUS] | CYL.;BOOM (R) [STD] [AUS] |                    | 055       |
| 4372912          | 0679400     | シリンダ;ブーム(右) [USA]      | CYL.;BOOM (R) [USA]       |                    | 057       |
| 4317394          | 0667300     | シリンダ;ブーム(左)[STD] [ASU] | CYL.;BOOM (L) [STD] [AUS] |                    | 059       |
| 4372913          | 0679500     | シリンダ;ブーム(左)[USA]       | CYL.;BOOM (L) [USA]       |                    | 061       |
| 4316930          | 0667400     | シリンダ:アーム [STD] [AUS]   | CYL.;ARM [STD] [AUS]      |                    | 063       |
| 4372914          | 0679600     | シリンダ;アーム [USA]         | CYL.;ARM [USA]            |                    | 065       |
| 4318327          | 0667500     | シリンダ;パケット [STD] [AUS]  | CYL.;BUCKET [STD] [AUS]   |                    | 067       |
| 4372915          | 0679700     | シリンダ;パケット [USA]        | CYL.;BUCKET [USA]         |                    | 069       |
| 4371061          | 0671500A    | シリンダ;バケット(スーパーロング)     | CYL.;BUCKET (RIVER MAINTE | NANCE)             | 071       |
| 4288743          | 0496700A    | シリンダ;クラムシェル            | CYL.; CLAMSHELL           |                    | 073       |