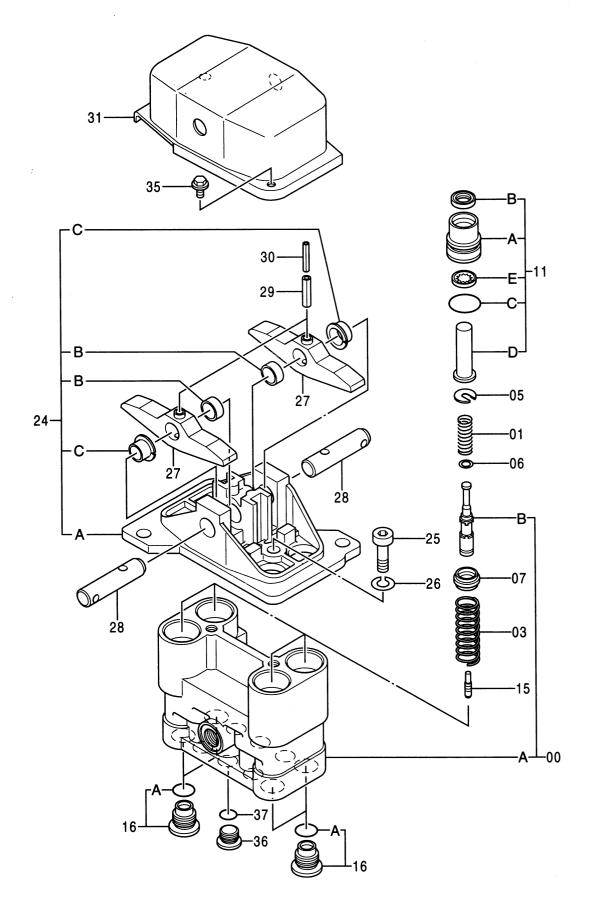

|
| 19   | M341225   | ·BOLT; SOCKET                                           |          | 1     |      |            |      |                  |             |
| 24   | 4285209   | · JOINT ; UNIVERSAL                                     |          | 1     |      |            | 1    |                  |             |
| 25   | 4253746   | • CAM                                                   |          | 1     |      |            |      |                  | -           |
| 27   | 4182067   | · JOINT ; SCREW                                         |          | 1     |      |            |      |                  |             |
|      | 1102007   |                                                         |          | •     |      |            |      |                  |             |



#### バルブ;パイロット(走行) VALVE;PILOT(TRAVEL)

#### 200, LC : 050001-083346 210H, LCH : 050001-083344

|            |                  |                                                         |             |             | 210H, LCH : 050001-083344 |                    |     |                                |    |
|------------|------------------|---------------------------------------------------------|-------------|-------------|---------------------------|--------------------|-----|--------------------------------|----|
| 符号<br>ITEM | 部品番号<br>PART NO. | 部 品 名<br>PART NAME                                      | コード<br>CODE | 数量<br>Q' TY | サービス<br>コード<br>S. C       | 適用号機<br>SERIAL NO. | 互換性 | 代替音<br>REPLACE<br>PART<br>部品番号 | 数量 |
|            | 9149233          | VALVE; PILOT