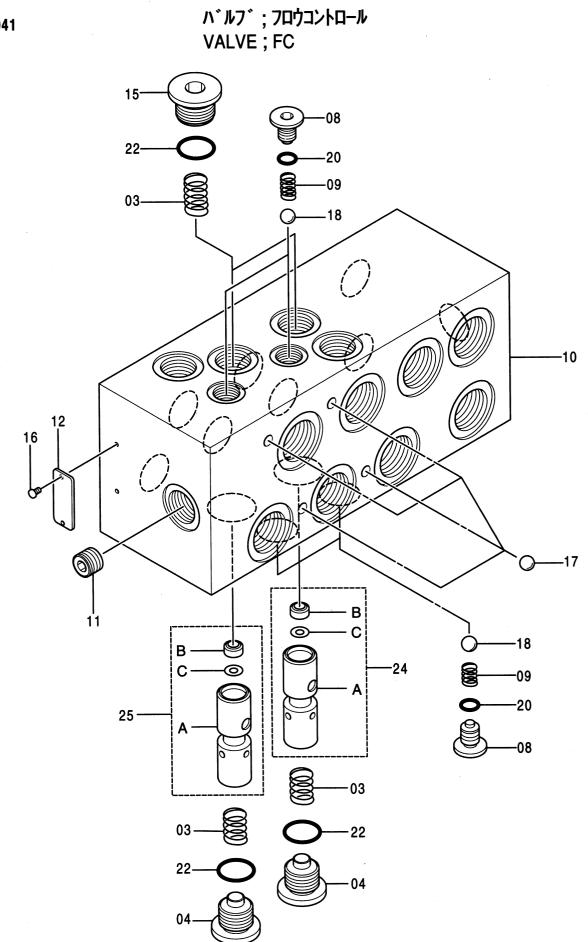

目 次 CONTENTS

PB-191 PB-A04 CONTROL-1156

| 部品番号<br>PART NO. | コード<br>CODE | 部 品 名                   | PART NAME                      | 適用号機<br>SERIAL NO.                                         | 頁<br>PAGE |
|------------------|-------------|-------------------------|--------------------------------|------------------------------------------------------------|-----------|
| ポンプ              |             |                         | PUMP                           |                                                            |           |
| 9150726          | 9150726A    | ポンプ装置                   | PUMP DEVICE                    |                                                            | 001       |
| ++++++           | 9150727     | ・ポンプ;ユニット               | • PUMP ; UN I T                |                                                            | 003       |
| 9150728          | 9150728     | ・・レギュレータ                | ··· REGULATOR                  |                                                            | 005       |
| 4276918          | 0450900B    | ・ポンプ;ギヤ                 | • PUMP ; GEAR                  |                                                            | 007       |
| 4278696          | 0451400A    | ポンプ;ギヤ                  | PUMP; GEAR                     |                                                            | 009       |
| モータ;オイ           | ル           |                         | MOTOR;OIL                      |                                                            |           |
| 4330222          | 0667600A    | モータ;オイル(旋回)             | MOTOR;OIL (SWING)              |                                                            | 011       |
| 9146471          | 9146471     | モータ;オイル(走行)             | MOTOR;OIL (TRAVEL)             |                                                            | 013       |
| 9145186          | 9145186     | ・バルブ,ブレーキ               | ·VALVE; BRAKE                  |                                                            | 015       |
| 9134147          | 9134147A    | ・・バルブ リリーフ              | ··VALVE; RELIEF                |                                                            | 017       |
| 9130524          | 9130524     | ・ピストン;サーボ               | ·PISTON; SERVO                 |                                                            | 019       |
| バルブ              |             |                         | VALVE                          |                                                            |           |
| 4366959          |             | パルブ;コントロール              | VALVE ; CONTROL                |                                                            |           |
| ++++++           | 0672800B    | ・バルブ;コントロール(1/5)        | •VALVE;CONTROL (1/5)           |                                                            | 021       |
| ++++++           | 0672900A    | ・パルブ;コントロール(2/5)        | •VALVE; CONTROL (2/5)          |                                                            | 023       |
| ++++++           | 0673000B    | ・バルブ;コントロール(3/5)        | •VALVE;CONTROL (3/5)           |                                                            | 025       |
| ++++++           | 0673100A    | ・パルブ;コントロール(4/5)        | •VALVE;CONTROL (4/5)           |                                                            | 027       |
| ++++++           | 0673200A    | ・バルブ;コントロール(5/5)        | •VALVE;CONTROL (5/5)           |                                                            | 029       |
| 9149232          | 9149232A    | バルブ;パイロット<br>(フロント, 旋回) | VALVE;PILOT<br>(FRONT & SWING) | 050001-050095                                              | 031       |
| 9156581          | 9156581A    | バルブ;パイロット<br>(フロント,旋回)  | VALVE;PILOT<br>(FRONT & SWING) | 050096-                                                    | 033       |
| 9149233          | 9149233     | バルブ;パイロット(走行)           | VALVE;PILOT (TRAVEL)           | 200, LC :<br>050001-083346<br>210H. LCH :<br>050001-083344 | 035       |
| 9151777          | 9151777     | パルブ:パイロット(走行)           | VALVE;PILOT (TRAVEL)           | 200, LC :<br>083347-<br>210H, LCH :<br>083345-             | 037       |
| 9137384          | 9137384     | バルブ;パイロット               | VALVE; PILOT                   |                                                            | 039       |
| 4367132          | 0672400A    | <b>バルブ;フロウ</b> コントロール   | VALVE; FC                      |                                                            | 041       |
| 4350150          | 0661800     | バルブ;ソレノイド               | VALVE; SOLENOID                |                                                            | 043       |
| 4351142          | 0670500     | バルブ;リリーフ                | VALVE; REL I EF                |                                                            | 045       |
| 9075046          | 9075046B    | パルブ;スローリターン             | VALVE; SLOW-RETURN             |                                                            | 047       |