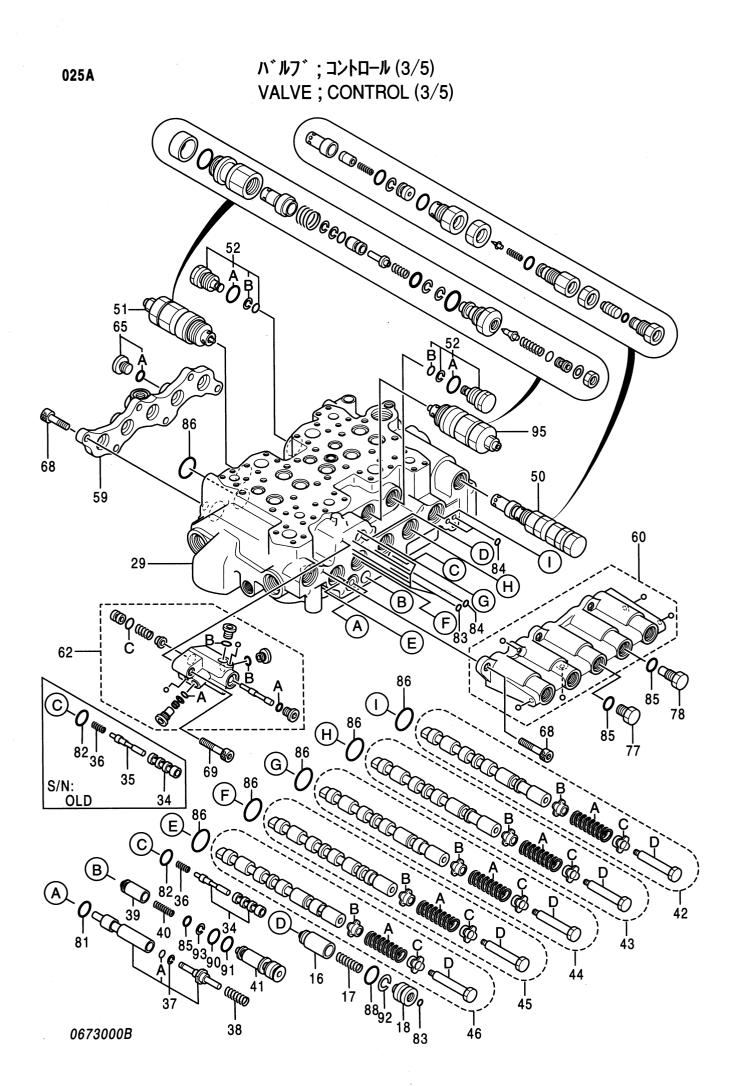

目 次 CONTENTS

PB-191 PB-A04 CONTROL-1156

| 部品番号<br>PART NO. | コード<br>CODE | 部 品 名                   | PART NAME                      | 適用号機<br>SERIAL NO.                                         | 頁<br>PAGE |
|------------------|-------------|-------------------------|--------------------------------|------------------------------------------------------------|-----------|
| ポンプ              |             |                         | PUMP                           |                                                            |           |
| 9150726          | 9150726A    | ポンプ装置                   | PUMP DEVICE                    |                                                            | 001       |
| ++++++           | 9150727     | ・ポンプ;ユニット               | • PUMP ; UN I T                |                                                            | 003       |
| 9150728          | 9150728     | ・・レギュレータ                | ··· REGULATOR                  |                                                            | 005       |
| 4276918          | 0450900B    | ・ポンプ;ギヤ                 | • PUMP ; GEAR                  |                                                            | 007       |
| 4278696          | 0451400A    | ポンプ;ギヤ                  | PUMP; GEAR                     |                                                            | 009       |
| モータ;オイ           | ル           |                         | MOTOR;OIL                      |                                                            |           |
| 4330222          | 0667600A    | モータ;オイル(旋回)             | MOTOR;OIL (SWING)              |                                                            | 011       |
| 9146471          | 9146471     | モータ;オイル(走行)             | MOTOR;OIL (TRAVEL)             |                                                            | 013       |
| 9145186          | 9145186     | ・バルブ,ブレーキ               | ·VALVE; BRAKE                  |                                                            | 015       |
| 9134147          | 9134147A    | ・・バルブ リリーフ              | ··VALVE; RELIEF                |                                                            | 017       |
| 9130524          | 9130524     | ・ピストン;サーボ               | ·PISTON; SERVO                 |                                                            | 019       |
| バルブ              |             |                         | VALVE                          |                                                            |           |
| 4366959          |             | パルブ;コントロール              | VALVE ; CONTROL                |                                                            |           |
| ++++++           | 0672800B    | ・バルブ;コントロール(1/5)        | •VALVE;CONTROL (1/5)           |                                                            | 021       |
| ++++++           | 0672900A    | ・パルブ;コントロール(2/5)        | •VALVE; CONTROL (2/5)          |                                                            | 023       |
| ++++++           | 0673000B    | ・バルブ;コントロール(3/5)        | •VALVE;CONTROL (3/5)           |                                                            | 025       |
| ++++++           | 0673100A    | ・パルブ;コントロール(4/5)        | •VALVE;CONTROL (4/5)           |                                                            | 027       |
| ++++++           | 0673200A    | ・バルブ;コントロール(5/5)        | •VALVE;CONTROL (5/5)           |                                                            | 029       |
| 9149232          | 9149232A    | バルブ;パイロット<br>(フロント, 旋回) | VALVE;PILOT<br>(FRONT & SWING) | 050001-050095                                              | 031       |
| 9156581          | 9156581A    | バルブ;パイロット<br>(フロント,旋回)  | VALVE;PILOT<br>(FRONT & SWING) | 050096-                                                    | 033       |
| 9149233          | 9149233     | バルブ;パイロット(走行)           | VALVE;PILOT (TRAVEL)           | 200, LC :<br>050001-083346<br>210H. LCH :<br>050001-083344 | 035       |
| 9151777          | 9151777     | パルブ:パイロット(走行)           | VALVE;PILOT (TRAVEL)           | 200, LC :<br>083347-<br>210H, LCH :<br>083345-             | 037       |
| 9137384          | 9137384     | バルブ;パイロット               | VALVE; PILOT                   |                                                            | 039       |
| 4367132          | 0672400A    | <b>バルブ;フロウ</b> コントロール   | VALVE; FC                      |                                                            | 041       |
| 4350150          | 0661800     | バルブ;ソレノイド               | VALVE; SOLENOID                |                                                            | 043       |
| 4351142          | 0670500     | バルブ;リリーフ                | VALVE; REL I EF                |                                                            | 045       |
| 9075046          | 9075046B    | パルブ;スローリターン             | VALVE; SLOW-RETURN             |                                                            | 047       |