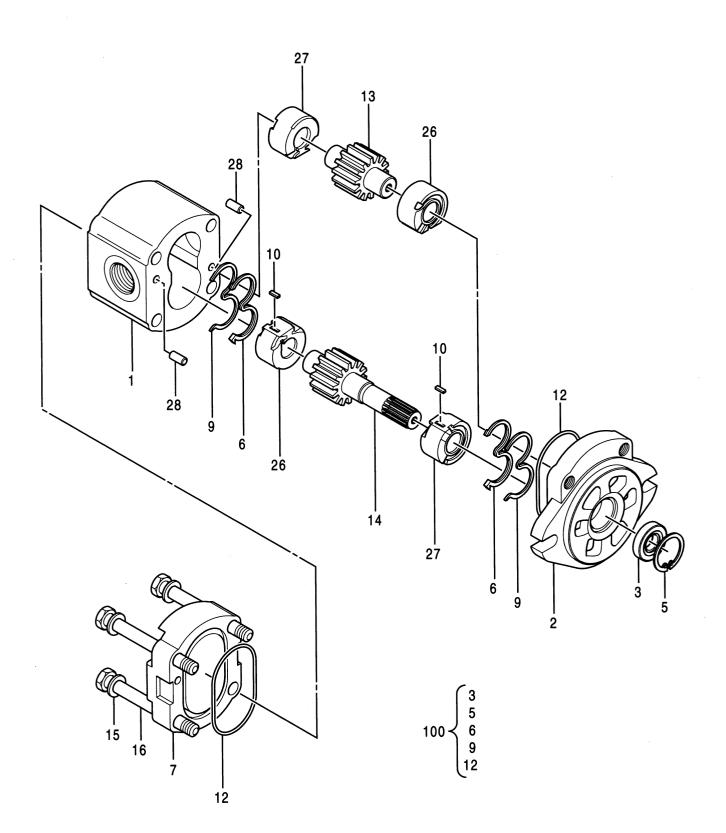

### ポ<sup>°</sup>ンプ;キ<sup>\*</sup>ヤ PUMP;GEAR

|            |                  |                           |             |             | 050001-             |                    |     |                                |       |  |
|------------|------------------|---------------------------|-------------|-------------|---------------------|--------------------|-----|--------------------------------|-------|--|
| 符号<br>ITEM | 部品番号<br>PART NO. | 部 品 名<br>PART NAME        | コード<br>CODE | 数量<br>Q' TY | サービス<br>コード<br>S. C | 適用号機<br>SERIAL NO. | 互換性 | 代替部<br>REPLACE<br>PART<br>部品番号 | 数量    |  |
|            | 4276918          |                           | 0450000     |             |                     |                    |     | PART NO.                       | Q' TY |  |
| 1          | 42/0918          | PUMP; GEAR<br>• HOUS I NG | 0450900B    |             | D                   |                    |     | 1.<br>1.                       |       |  |
| 2          | 0354601          | ·FLANGE                   |             | 1           | U                   |                    |     |                                |       |  |
| 2<br>3     | 0304001          | ·SEAL;01L                 |             | 1           | к                   |                    |     |                                |       |  |
| 5          | 0354604          | ·RING; RETAINING          |             |             | K                   |                    |     |                                |       |  |
| 6          | 0408203          | · SEAL                    |             | 2           | K                   |                    |     |                                |       |  |
| 7          | 0354603          | · COVER                   |             | 1           |                     |                    |     |                                |       |  |
| 9          | 0354607          | ·RING; BACK-UP            |             | 2           | к                   |                    |     |                                |       |  |
| .10        | 0354614          | ·KEY                      |             | 2           |                     |                    |     |                                |       |  |
| 12         | 0354608          | • ORING                   |             | 2           | к                   |                    |     |                                |       |  |
| 13         |                  | ·GEAR                     |             | 1           | D                   |                    |     |                                |       |  |
| 14         | +++++++          | ·GEAR                     |             | 1           | D                   |                    |     |                                |       |  |
| 15         | 0354611          | ·WASHER                   |             | 4           |                     |                    |     |                                |       |  |
| 16         | 0408204          | ·BOLT                     |             | 4           |                     |                    |     |                                |       |  |
| 26         | +++++++          | BUSH                      |             | 2           | D                   |                    |     |                                |       |  |
| 27         | +++++++          | • BUSH                    |             | 2           | D                   |                    |     |                                |       |  |
| 28         | 0354610          | • PIN                     |             | 4           |                     |                    |     |                                |       |  |
| 100        | 0408207          | KIT; SEAL                 |             | 1           |                     |                    |     |                                |       |  |
|            |                  |                           |             |             |                     |                    |     |                                |       |  |
|            |                  |                           |             |             |                     |                    |     | -                              |       |  |
|            |                  |                           |             |             |                     | ~                  |     |                                |       |  |
|            |                  |                           |             |             |                     |                    |     |                                |       |  |
|            |                  |                           |             |             |                     |                    |     |                                |       |  |
|            |                  |                           |             |             |                     |                    |     |                                |       |  |
|            |                  |                           |             |             |                     |                    |     |                                |       |  |
|            |                  |                           |             |             |                     |                    |     |                                |       |  |
|            |                  |                           |             |             |                     |                    |     |                                |       |  |
|            |                  |                           |             |             |                     |                    |     |                                |       |  |
|            |                  |                           |             |             |                     |                    |     |                                |       |  |
|            |                  |                           |             |             |                     |                    |     |                                |       |  |
|            |                  |                           |             |             |                     |                    |     |                                |       |  |
|            |                  |                           |             |             |                     | · · ·              |     |                                |       |  |
|            |                  |                           |             |             |                     |                    |     |                                |       |  |
|            |                  |                           |             |             |                     |                    |     |                                |       |  |
|            |                  |                           |             |             |                     |                    |     |                                |       |  |