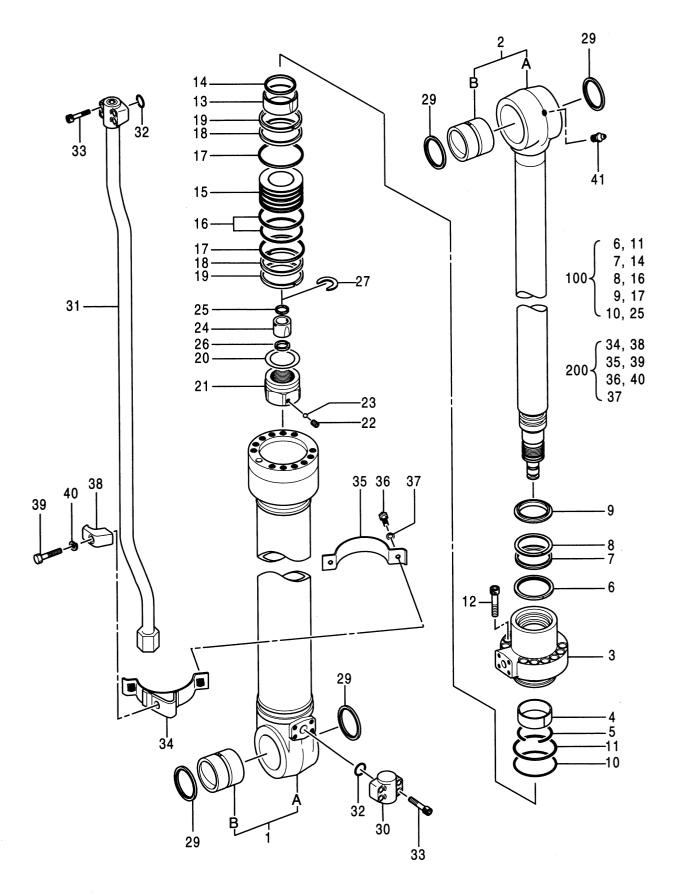

050001-

026B

### パ・ルフ<sup>\*</sup> ; コントロール (4/5) VALVE ; CONTROL (4/5)

|      |             |                         |                          |         |             | 050001-    |     |                        |           |
|------|-------------|-------------------------|--------------------------|---------|-------------|------------|-----|------------------------|-----------|
| 符号   | 部品番号        | 部品名                     | コード                      | 数量      | サービス<br>コード |            | 互換性 | 代替音<br>REPLACE<br>PART |           |
| ITEM | PART NO.    | PART NAME               | CODE                     | Q' TY   | S. C        | SERIAL NO. | 11± | 部品番号<br>PART NO.       | 数量<br>Q'T |
|      | 4366959     | VALVE; CONTROL (4/5)    | 0673100A                 | 1       |             |            |     |                        |           |
|      | コノ部品番号      | 構成部品ハ VALVE;CONT        | ROL(1/5) カラ (5/5)/ 部品:   | 合订      | え。          |            |     | -                      |           |
|      | This PART I | ND. consists of all par | ts shown in VALVE;CONTRO | )L (1/5 | ) to        | (5/5).     |     |                        |           |
| 01   | +++++++     | • HOUS I NG             |                          | 1       | D           |            |     |                        |           |
| 07   | +++++++     | ·SPOOL ASS' Y           |                          | 1       | D           |            |     |                        |           |
| 07A  | 0667932     | · · SPR I NG            |                          | 1       | #           |            |     |                        |           |
| 07B  | 0306003     | ··SEAT; SPRING          |                          | 1       | #           |            |     |                        |           |
| 07C  | 0306003     | ··SEAT; SPRING          |                          | 1       | #           |            |     |                        |           |
| 07D  | 0413801     | · · BOLT                |                          | 1       | #           |            |     |                        |           |
| 08   | +++++++     | ·SPOOL ASS' Y           |                          | 1       | D           |            |     |                        |           |
| 08A  | 0667932     | ••SPRING                |                          | 1       | #           |            |     |                        |           |
| 08B  | 0306003     | ··SEAT; SPRING          |                          | 1       | #           |            |     |                        |           |
| 080  | 0306003     | ··SEAT; SPRING          |                          | 1       | #           |            |     |                        |           |
| 08D  | 0413801     | ··BOLT                  |                          | 1       | #           |            |     |                        |           |
| 09   | +++++++     | ·SPOOL ASS' Y           |                          | 1       | D           |            |     |                        |           |
| 09A  | 0668011     | · · POPPET              |                          | 1       | #           | -D96/03    |     |                        |           |
| 09A  | 0685403     | · · POPPET              |                          | 1       | #           | D96/04-    |     |                        |           |
| 09B  | 0668012     | ··SLEEVE                |                          | 1       | #           | -D96/03    |     |                        |           |
| 09B  | 0685404     | ··SLEEVE                |                          | 1       | #           | D96/04-    |     |                        |           |
| 09C  | 0668013     | · · WASHER              |                          | 1       | #           | -D96/03    |     |                        |           |
| 09C  | 0685405     | •• WASHER               |                          | 1       | #           | D96/04-    |     |                        |           |
| 09D  | 0668014     | · · SPR I NG            |                          | 1       | #           | -D96/03    |     |                        |           |
| 09D  | 0685406     | · · SPR I NG            |                          | 1       | #           | D96/04-    |     |                        |           |
| 09E  | 0668015     | ··O-RING                |                          | 1       | #           |            |     |                        |           |
| 09F  | 0668016     | • • PLUG                |                          | 1       | #           |            |     |                        |           |
| 09G  | 0667932     | ··SPRING                |                          | 1       | #           |            |     |                        |           |
| 09H  | 0413801     | · · BOLT                |                          | 1       | #           |            |     |                        |           |
| 091  | 0332924     | · · RING; BACK-UP       |                          | 1       | #           |            |     |                        |           |
| 09J  | 0306003     | ··SEAT; SPRING          |                          | 1       | #           |            |     |                        |           |
| 09K  | 0306003     | ··SEAT; SPRING          |                          | 1       | #           |            |     |                        |           |
| 09L  | 0668016     | • • PLUG                |                          | 1       | #           |            |     |                        |           |
| 09M  | 0332924     | • • RING; BACK-UP       |                          | 1       | #           |            |     |                        |           |
| 09N  | 0668015     | ··O-RING                |                          | 1       | #           |            |     |                        |           |
| 090  | 0668007     | · · SPR I NG            |                          | 1       | #           |            |     |                        |           |
| 09P  | 0668006     | • • POPPET              |                          | 1       | #           |            |     |                        |           |
| 10   | ++++++      | ·SPOOL ASS' Y           |                          | 1       | D           |            | Τ   |                        |           |
| 10A  | 0667932     | · · SPR I NG            |                          | 1       | #           |            |     |                        |           |
| 10B  | 0306003     | ··SEAT; SPRING          |                          | 1       | #           |            |     |                        |           |
| 10C  | 0306003     | ··SEAT; SPRING          |                          | 1       | #           |            |     |                        |           |
| 10D  | 0413801     | · · BOLT                |                          | 1       | #           |            |     |                        |           |

## ハ゛ルフ゛; コントロール (4/5) VALVE ; CONTROL (4/5)

0673100A

#### パ・ルフ・;コントロール (5/5) VALVE;CONTROL (5/5)

|            |                    |                          |                          |             |                    | 050001-            |     |                                |      |
|------------|--------------------|--------------------------|--------------------------|-------------|--------------------|--------------------|-----|--------------------------------|------|
| 符号<br>ITEM | 部品番号<br>PART NO.   | 部 品 名<br>PART NAME       | コード<br>CODE              | 数量<br>Q' TY | サービス<br>⊐ード<br>S.C | 適用号機<br>SERIAL NO. | 互換性 | 代替音<br>REPLACE<br>PART<br>部品番号 | 数量   |
|            | 4000050            |                          | 00700004                 |             |                    |                    |     | PART NO.                       | Q' T |
|            |                    | VALVE; CONTROL (5/5)     | 0673200A                 | 1           | -                  |                    |     | -                              |      |
|            | 1                  |                          | ROL (1/5) カラ (5/5)ノ 部品:  |             | 1                  | (5 (5)             |     |                                |      |
| 00         |                    |                          | ts shown in VALVE;CONTRO |             | η το               | (5/5).             |     |                                |      |
| 02         | 0668110            | • COVER; SIDE            |                          | 3           |                    |                    |     |                                |      |
| 22         | 0668111            |                          |                          | 3           |                    |                    |     |                                |      |
| 23<br>25   | 0668112<br>0668113 |                          |                          | 3           |                    |                    |     |                                |      |
|            | 957366             | ·PLUG ASS' Y             |                          | 2           | <u>ц</u>           |                    |     |                                |      |
| 25A<br>26  | 0668114            | ··O-RING<br>·PLUG ASS'Y  |                          |             | #                  |                    |     |                                |      |
| 26<br>26A  | 4509180            | ··O-RING                 |                          |             | #                  |                    |     |                                |      |
| 20A<br>27  | 0668106            |                          |                          |             | #                  |                    |     |                                |      |
| 27         | 0668106            | ·SPRING<br>·POPPET ASS'Y |                          | 1           |                    |                    |     |                                |      |
| 20<br>63   | 0667713            | ·PLUG ASS' Y             |                          | 1           |                    |                    |     |                                |      |
| 63A        | 4506408            | ··O-RING                 |                          | 2           | #                  |                    |     | 1                              |      |
| 64         | 0667817            | ·PLUG ASS' Y             |                          | 1           | #                  |                    |     |                                |      |
| 64A        | 957366             | ··O-RING                 |                          | 1           | #                  |                    |     |                                |      |
| 65         | 0667930            | ·PLUG ASS' Y             |                          | 5           |                    |                    |     |                                |      |
| 65A        | 4509180            |                          |                          | 1           | #                  |                    |     |                                |      |
| 66         | 0668108            | ·PLUG ASS' Y             |                          | 5           | <b>"</b>           |                    |     |                                |      |
| 66A        | 4506418            |                          |                          |             | #                  |                    |     |                                |      |
| 67         | 0343212            | •BOLT; SOCKET            |                          | 12          | ·····              |                    |     |                                |      |
| 75         | 0343212            | ·BOLT; SOCKET            |                          | 6           |                    |                    |     |                                |      |
| 81         | 4226446            | ·O-RING                  |                          | 8           |                    |                    |     |                                |      |
| 82         | 4506420            | ·O-RING                  |                          | 7           | 1                  |                    |     |                                |      |
| 84         | 4506320            | ·O-RING                  |                          | 16          |                    |                    |     |                                |      |
| 85         | 4509180            | ·O-RING                  |                          | 2           |                    |                    |     |                                |      |
|            |                    |                          |                          | -           |                    |                    |     |                                |      |
|            |                    |                          |                          |             |                    |                    |     |                                |      |
|            |                    |                          |                          |             |                    |                    |     |                                |      |
|            |                    |                          |                          |             |                    |                    |     |                                |      |
|            |                    |                          |                          | +           |                    |                    |     | -                              |      |
|            |                    |                          |                          |             |                    |                    |     |                                |      |
|            |                    |                          |                          |             |                    |                    |     |                                |      |
|            |                    |                          |                          |             |                    |                    |     |                                |      |
|            |                    |                          |                          |             |                    |                    |     |                                |      |
|            |                    | -                        |                          |             | +                  |                    |     | +                              | •    |
|            |                    |                          |                          |             |                    |                    |     |                                |      |
|            |                    |                          |                          |             |                    |                    |     |                                |      |
|            |                    |                          |                          |             |                    |                    |     |                                |      |
|            |                    |                          |                          |             |                    |                    |     |                                |      |
|            |                    |                          |                          |             |                    |                    |     |                                |      |

## バルブ;パイロット (フロント, 旋回) VALVE; PILOT (FRONT & SWING)

050001-050095

バルブ; パイロット (フロント, 旋回) VALVE ; PILOT (FRONT & SWING)

033

#### バルブ;パイロット(走行) VALVE;PILOT(TRAVEL)