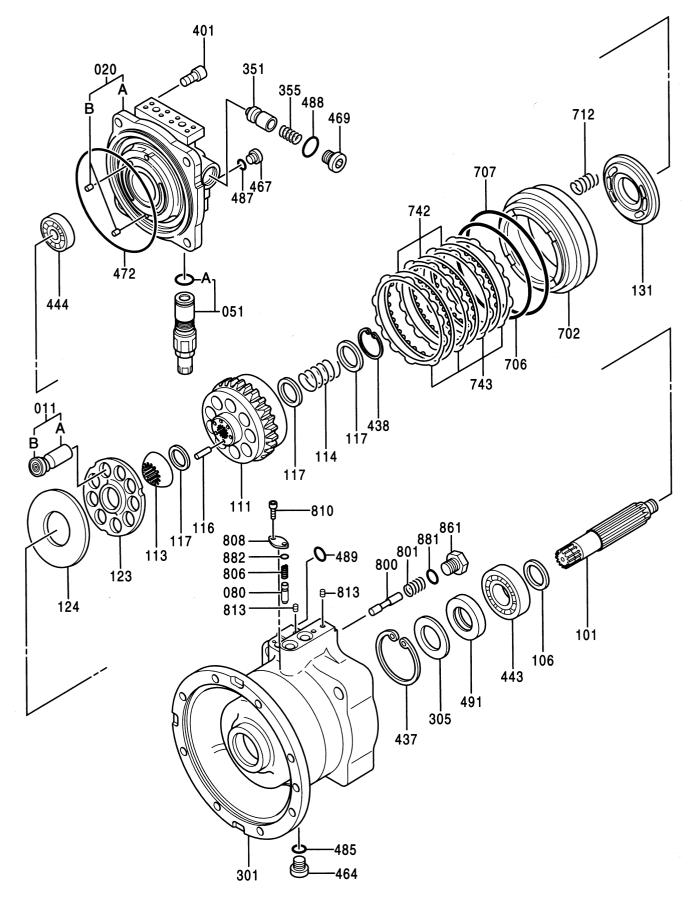

#### モータ;オイル(旋回) MOTOR;OIL (SWING)

|      |          |                   |          |       |             | 050001-    |     |                                |      |
|------|----------|-------------------|----------|-------|-------------|------------|-----|--------------------------------|------|
| 符号   | 部品番号     | 部品名               | コード      | 数量    | サービス<br>コード | 適用号機       | 互換性 | 代替音<br>REPLACE<br>PART<br>部品番号 |      |
| ITEM | PART NO. | PART NAME         | CODE     | Q' TY | S. C        | SERIAL NO. |     | <b>部品番亏</b><br>PART NO.        | Q' T |
|      | 4330222  | MOTOR;OIL (SWING) | 0667600A | 1     |             |            |     |                                |      |
| 011  | 0667601  | ·PISTON ASS' Y    |          | 9     |             |            |     | · _                            |      |
| 011A | +++++++  | · · PISTON        |          | 1     | D           |            |     |                                |      |
| 011B | +++++++  | ··SHOE            |          | 1     | D           |            |     |                                |      |
| 020  | 0667602  | ·CASING           |          | 1     |             |            |     |                                |      |
| 020A | +++++++  | · · CAS I NG      |          | 1     | D           |            |     |                                |      |
| 020B | +++++++  | ··PIN             |          | 2     | D           |            |     |                                |      |
| 051  | 4386065  | ·VALVE; RELIEF    |          | 2     |             |            |     |                                |      |
| 051A | A811030  | ··O-RING          |          | 2     |             |            |     |                                |      |
| 080  | 0667604  | ·PLUNGER          |          | 1     |             |            |     |                                |      |
| 101  | 0667605  | • SHAFT           |          | 1     |             |            | 1   | [                              | 1    |
| 106  | 0667606  | ·SPACER           |          | 1     |             |            |     |                                |      |
| 111  | 0667607  | ·CYL.             |          | 1     |             |            |     |                                |      |
| 113  | 0667608  | ·BUSHING          |          | 1     |             |            |     |                                |      |
| 114  | 0667609  | · SPR I NG        |          | 1     |             |            |     |                                |      |
| 116  | 0365310  | • ROD ; PUSH      |          | 12    |             |            | 1   |                                | 1    |
| 117  | 0667610  | · SPACER          |          | 3     |             |            |     |                                |      |
| 123  | 0667611  | • RETAINER        |          | 1     |             |            |     |                                |      |
| 124  | 0667612  | • PLATE           |          | 1     |             |            |     |                                |      |
| 131  | 0667613  | ·PLATE;VALVE      |          | 1     |             |            |     |                                |      |
| 301  | 0667614  | · CAS I NG        |          | 1     |             |            |     |                                | ]    |
| 305  | 0667615  | · COVER ; SEAL    |          | 1     |             |            |     |                                |      |
| 351  | 0409215  | • PLUNGER         |          | 2     |             |            |     |                                |      |
| 355  | 0409216  | • SPR I NG        |          | 2     |             |            |     |                                |      |
| 401  | 0365318  | ·BOLT; SOCKET     |          | 4     |             |            |     |                                |      |
| 437  | 931346   | •RING; RETAINING  |          | 1     |             |            |     |                                | 1    |
| 438  | 4069898  | •RING; RETAINING  |          | 1     |             |            |     |                                |      |
| 443  | 0667616  | •BRG. ROL.        |          | 1     |             |            |     |                                |      |
| 444  | 0425114  | •BRG. ; ROL.      |          | 1     |             |            |     |                                |      |
| 464  | 0629404  | • PLUG            |          | 1     |             |            |     |                                |      |
| 467  | 0629404  | • PLUG            |          | 2     |             |            |     |                                |      |
| 469  | 0392502  | • PLUG            |          | 2     |             |            |     |                                |      |
| 472  | 0667617  | · O-R I NG        |          | 1     |             |            |     |                                |      |
| 485  | 957366   | ·O-RING           |          | 1     |             |            |     |                                |      |
| 487  | 957366   | ·O-RING           |          | 2     |             |            |     |                                |      |
| 488  | 4506428  | ·O-RING           |          | 2     |             |            |     |                                |      |
| 489  | 4506412  | ·O-RING           |          | 1     |             |            |     |                                |      |
| 491  | 0667618  | ·SEAL;01L         |          | 1     |             |            |     |                                |      |
| 702  | 0667619  | ·PISTON           |          | 1     |             |            |     |                                |      |
| 706  | 0425115  | ·O-RING           |          | 1     |             |            |     |                                |      |