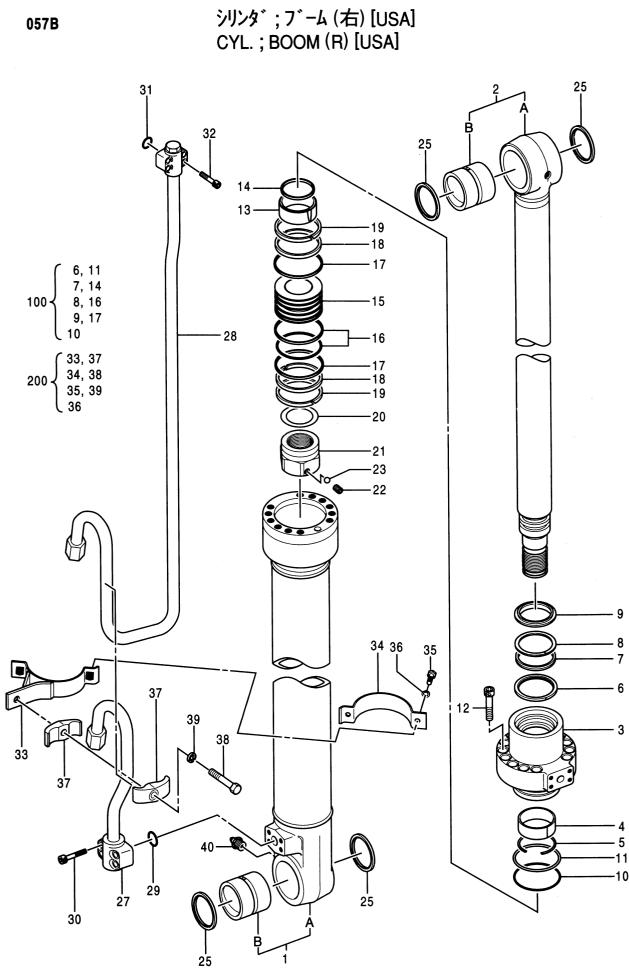

| 部品番号<br>PART NO. | コード<br>CODE | 部品名                    | PART NAME                 | 適用号機<br>SERIAL NO. | 頁<br>PAGE |
|------------------|-------------|------------------------|---------------------------|--------------------|-----------|
| 4372037          | 0671400     | バルブ;スローリターン            | VALVE;SLOW-RETURN         |                    | 049       |
| 4334827          | 0668300     | パルブ;ロック                | VALVE;LOCK                |                    | 051       |
| 4311303          | 0644400     | バルブ;ホールディング            | VALVE ; HOLD I NG         |                    | 053       |
| シリンダ             |             |                        | CYLINDER                  |                    |           |
| 4317393          | 0667200     | シリンダ;ブーム(右)[STD] [AUS] | CYL.;BOOM (R) [STD] [AUS] |                    | 055       |
| 4372912          | 0679400     | シリンダ;ブーム(右) [USA]      | CYL.;BOOM (R) [USA]       |                    | 057       |
| 4317394          | 0667300     | シリンダ;ブーム(左)[STD] [ASU] | CYL.;BOOM (L) [STD] [AUS] |                    | 059       |
| 4372913          | 0679500     | シリンダ;ブーム(左)[USA]       | CYL.;BOOM (L) [USA]       |                    | 061       |
| 4316930          | 0667400     | シリンダ:アーム [STD] [AUS]   | CYL.;ARM [STD] [AUS]      |                    | 063       |
| 4372914          | 0679600     | シリンダ;アーム [USA]         | CYL.;ARM [USA]            |                    | 065       |
| 4318327          | 0667500     | シリンダ;パケット [STD] [AUS]  | CYL.;BUCKET [STD] [AUS]   |                    | 067       |
| 4372915          | 0679700     | シリンダ;パケット [USA]        | CYL.;BUCKET [USA]         |                    | 069       |
| 4371061          | 0671500A    | シリンダ;バケット(スーパーロング)     | CYL.;BUCKET (RIVER MAINTE | NANCE)             | 071       |
| 4288743          | 0496700A    | シリンダ;クラムシェル            | CYL.; CLAMSHELL           |                    | 073       |