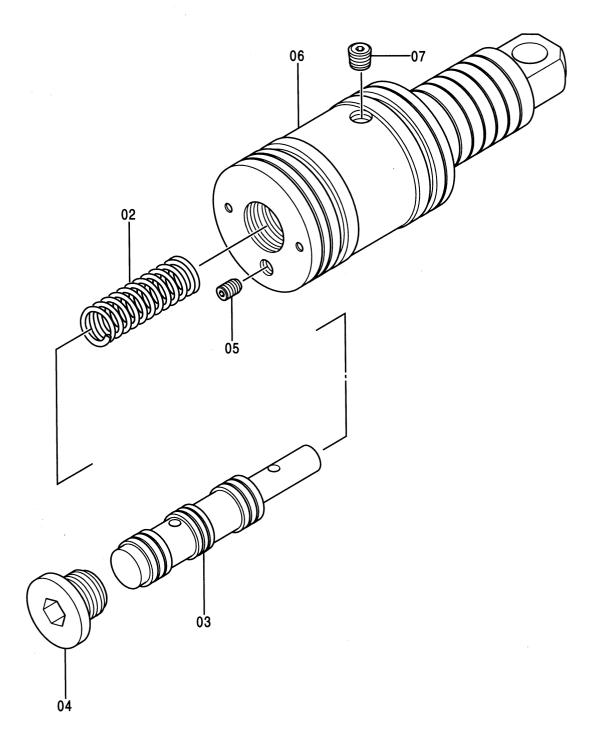

#### 木゜ンフ゜; ユニット PUMP ; UN I T

|            |                  |                     |             |             |                     | 050001-            |     |                                            |     |
|------------|------------------|---------------------|-------------|-------------|---------------------|--------------------|-----|--------------------------------------------|-----|
| 符号<br>ITEM | 部品番号<br>PART NO. | 部 品 名<br>PART NAME  | コード<br>CODE | 数量<br>Q' TY | サービス<br>⊐ード<br>S. C | 適用号機<br>SERIAL NO. | 互換性 | 代替音<br>REPLACE<br>PART<br>部品番号<br>PART NO. | 数量  |
|            | +++++++          | PUMP; UN I T        | 9150727     | 1           | D                   |                    |     |                                            | Gri |
| 01         | 1020327          | ·CASING; PUMP       | 5100727     | 1           |                     |                    |     | -                                          |     |
| 03         | 2036807          | •DISC;DRIVING       |             | 1           |                     |                    |     |                                            |     |
| 04         | 2036808          | ·DISC; DRIVING      |             | 1           |                     |                    |     |                                            |     |
| 06         | 4337419          | •BRG. ; ROL.        |             | 2           |                     |                    |     |                                            |     |
| 07         | 4348182          | ·RING               |             | 2           |                     |                    |     |                                            |     |
| 08         | 4337483          | •BRG. ;ROL.         |             | 2           |                     |                    |     |                                            |     |
| 09         | 4178173          | •NUT; BRG.          |             | 2           |                     |                    |     |                                            |     |
| 10         | 4338907          | •RING; THRUST       |             | 1           |                     |                    |     |                                            |     |
| 12         | 4333170          | ·SEAL;OIL           |             | 2           |                     |                    |     |                                            |     |
| 13         | 4116290          | •RING; RETAINING    |             | 2           |                     |                    |     |                                            |     |
| 15         | 4233165          | • PLUG              |             | 2           |                     |                    |     |                                            |     |
| 16         | 957366           | ·O-RING             |             | 2           |                     |                    |     |                                            |     |
| 19         | 8059452          | ·PISTON             |             | 14          |                     |                    |     |                                            |     |
| 21         | 4337035          | ·SHAFT; CENTER      |             | 2           |                     |                    |     |                                            |     |
| 22         | 4198956          | ·PIN                |             | 2           |                     |                    |     |                                            |     |
| 23         | 4179181          | • SPR ING; COMPRES. |             | 2           |                     |                    |     |                                            |     |
| 25         | 2036744          | •ROTOR              |             | 2           |                     |                    |     |                                            |     |
| 23<br>27   | 2036795          | ·VALVE              |             | 1           |                     |                    |     |                                            |     |
| 28         | 2036786          | ·VALVE              |             | 1           |                     |                    |     |                                            |     |
| 29         | 4179179          | ·PIN                |             | 4           |                     |                    |     |                                            |     |
| 23<br>31   | 3075674          | ·LINK;E             |             | 2           |                     |                    |     |                                            |     |
| 32         | 9724756          | ·LEVER              |             | 4           |                     |                    |     |                                            |     |
| 33         | 4179177          | ·PIN                |             | 4           |                     |                    |     |                                            |     |
| 34 ·       | 4179176          | ·PIN                |             | 2           | 1                   |                    |     |                                            |     |
| 35         | 4146370          | •RING; RETAINING    |             | 12          |                     |                    |     |                                            | +   |
| 36         | 4200227          | ·PIN                |             | 2           |                     |                    |     |                                            |     |
| 41         | 1020623          | ·HEAD               |             | 1           |                     |                    |     |                                            |     |
| 42         | 3069541          | ·PISTON; SERVO      |             | 2           | 1                   |                    |     |                                            |     |
| 43         | 4338053          | -PIN                |             | 2           |                     |                    |     |                                            |     |
| 44         | 4337812          | • SCREW; SET        |             | 2           |                     |                    |     |                                            |     |
| 46         | 4355085          | ·O-RING             |             | 2           |                     |                    |     |                                            |     |
| 47         | 4338060          | ·STOPPER            |             | 2           |                     |                    |     |                                            |     |
|            | 4355083          | ·O-RING             |             | 2           |                     |                    |     |                                            |     |
| 51         | 4338061          | ·STOPPER            |             | 2           |                     |                    |     |                                            |     |
| 54         | 4180349          | ·O-RING             |             | 20          |                     |                    |     | +                                          |     |
| 55         | M340825          | ·BOLT; SOCKET       |             | 16          |                     |                    |     |                                            |     |
| 55<br>56   | 4514388          | ·WASHER; SPRING     |             | 16          |                     |                    |     |                                            |     |
| 50<br>57   | 3070581          | •RING; BACKUP       |             | 1           |                     |                    |     |                                            |     |
| 57<br>58   | 4099290          | •PIN; SPRING        |             | 2           |                     |                    |     |                                            |     |

050001-

ホ°ンフ°; ユニツト PUMP ; UNIT

003B

#### 木<sup>°</sup> ンフ<sup>°</sup> ; ユニット PUMP ; UN I T

|            |                    |                                                          |             |             |                     | 050001-            |     |                                 |          |
|------------|--------------------|----------------------------------------------------------|-------------|-------------|---------------------|--------------------|-----|---------------------------------|----------|
| 符号<br>ITEM | 部品番号<br>PART NO.   | 部 品 名<br>PART NAME                                       | コード<br>CODE | 数量<br>Q' TY | サービス<br>コード<br>S. C | 適用号機<br>SERIAL NO. | 互換性 | 代替部<br>REPLACE/<br>PART<br>部品番号 | 数量       |
|            |                    |                                                          |             | <u> </u>    |                     |                    | ICA | PART NO.                        | Q' TY    |
| 59<br>00   | 4342840            |                                                          |             | 1           |                     |                    |     | -                               |          |
| 60         | M341245            | ·BOLT; SOCKET                                            |             | 12          |                     |                    |     |                                 |          |
| 64         | 4355012            | • SENSOR ; PRES.                                         |             | 2           |                     |                    |     |                                 |          |
| 64A        | 4365826            | ··O-RING                                                 |             |             |                     |                    |     |                                 |          |
| 67         | 9134110            | · PLUG                                                   |             | 2           |                     |                    |     |                                 |          |
| 67A        | 957366             |                                                          | 0150700     | 1           |                     |                    | .   | 0150000                         |          |
| 69         | 9150728            | REGULATOR                                                | 9150728     | 2           |                     |                    | 1   | 9152669                         | 2        |
| <b>CO</b>  | (0150000)          | <pre> <for assembly="" mac<="" of="" pre=""></for></pre> | nine>       |             |                     |                    |     |                                 |          |
| 69         | (9152669)          | REGULATOR                                                | ,           | 2           | S                   |                    |     |                                 |          |
|            | 4515041            | <pre></pre>                                              |             |             |                     |                    | -   |                                 |          |
| 72<br>73   | 4515041<br>4343074 | •PIN;SPRING<br>•O-RING                                   |             | 4           |                     |                    |     |                                 |          |
|            | 1                  |                                                          |             | 4           |                     |                    |     |                                 |          |
| 74<br>80   | 4348665            | ·O-RING                                                  |             | 2           |                     |                    |     |                                 |          |
| 80<br>804  | 9134111            | · PLUG                                                   |             | 2           |                     |                    |     |                                 |          |
| 80A        | 4509180            |                                                          |             | 1           |                     |                    |     |                                 |          |
| 82<br>83   | 4252767<br>M340613 |                                                          |             |             |                     |                    |     |                                 |          |
|            | 1                  | ·BOLT; SOCKET                                            |             |             |                     |                    |     |                                 |          |
| 84         | 4169516            | •WASHER; SPRING                                          |             | 1           |                     |                    |     |                                 |          |
|            |                    |                                                          |             |             |                     |                    |     |                                 |          |
|            |                    |                                                          |             |             |                     |                    |     |                                 |          |
|            |                    |                                                          |             |             |                     |                    |     |                                 |          |
|            |                    |                                                          |             |             |                     |                    |     |                                 |          |
|            |                    |                                                          |             |             |                     |                    |     |                                 |          |
|            |                    |                                                          |             |             |                     |                    |     |                                 |          |
|            |                    | -                                                        |             |             | +                   |                    |     |                                 |          |
|            |                    |                                                          |             |             |                     |                    |     |                                 |          |
|            |                    | ·                                                        |             |             |                     |                    |     |                                 |          |
|            |                    |                                                          |             |             |                     |                    |     |                                 |          |
|            |                    |                                                          |             |             |                     |                    |     |                                 |          |
|            |                    |                                                          |             |             | +                   |                    |     |                                 |          |
|            |                    |                                                          |             |             |                     |                    |     |                                 |          |
|            |                    |                                                          |             |             |                     |                    |     |                                 |          |
|            |                    |                                                          |             |             |                     |                    |     |                                 |          |
|            |                    |                                                          |             |             |                     |                    |     |                                 |          |
|            |                    |                                                          |             |             |                     |                    |     | +                               |          |
|            |                    |                                                          |             |             |                     |                    |     |                                 |          |
|            |                    |                                                          |             |             |                     |                    |     |                                 |          |
|            |                    |                                                          |             |             |                     |                    |     |                                 |          |
|            |                    |                                                          |             |             |                     |                    |     |                                 |          |
|            |                    |                                                          | L           |             |                     |                    |     |                                 | <u> </u> |