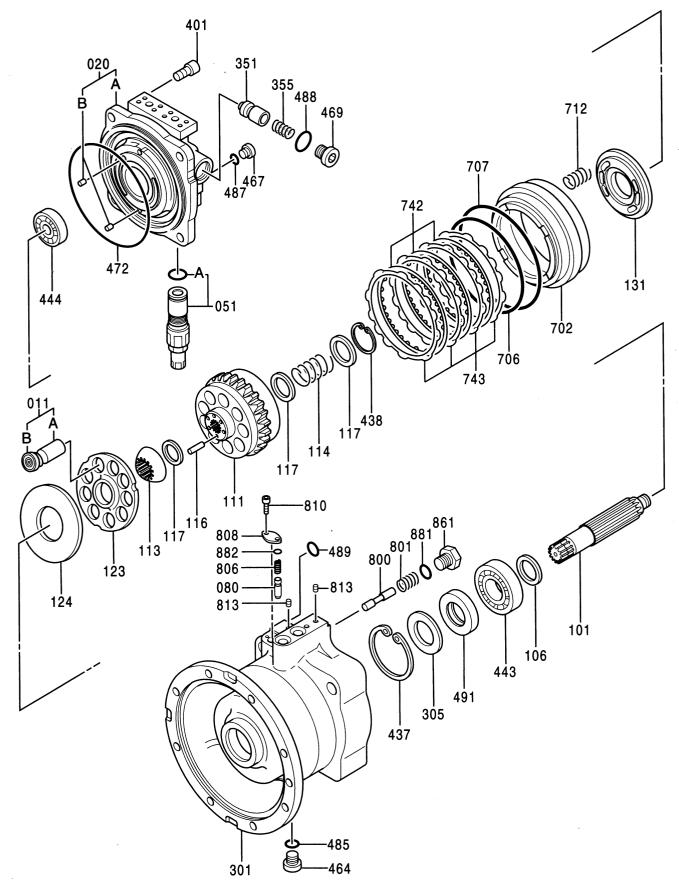

050001-

モータ ; オイル (旋回) MOTOR ; OIL (SWING)

#### モータ;オイル(旋回) MOTOR;OIL (SWING)

|      |          |                   |          |       |             | 050001-    |     |                                |      |
|------|----------|-------------------|----------|-------|-------------|------------|-----|--------------------------------|------|
| 符号   | 部品番号     | 部品名               | コード      | 数量    | サービス<br>コード | 適用号機       | 互換性 | 代替音<br>REPLACE<br>PART<br>部品番号 |      |
| ITEM | PART NO. | PART NAME         | CODE     | Q' TY | S. C        | SERIAL NO. |     | <b>部品番亏</b><br>PART NO.        | Q' T |
|      | 4330222  | MOTOR;OIL (SWING) | 0667600A | 1     |             |            |     |                                |      |
| 011  | 0667601  | ·PISTON ASS' Y    |          | 9     |             |            |     | · _                            |      |
| 011A | +++++++  | · · PISTON        |          | 1     | D           |            |     |                                |      |
| 011B | +++++++  | ··SHOE            |          | 1     | D           |            |     |                                |      |
| 020  | 0667602  | ·CASING           |          | 1     |             |            |     |                                |      |
| 020A | +++++++  | · · CAS I NG      |          | 1     | D           |            |     |                                |      |
| 020B | +++++++  | ··PIN             |          | 2     | D           |            |     |                                |      |
| 051  | 4386065  | ·VALVE; RELIEF    |          | 2     |             |            |     |                                |      |
| 051A | A811030  | ··O-RING          |          | 2     |             |            |     |                                |      |
| 080  | 0667604  | ·PLUNGER          |          | 1     |             |            |     |                                |      |
| 101  | 0667605  | • SHAFT           |          | 1     |             |            | 1   | [                              | 1    |
| 106  | 0667606  | ·SPACER           |          | 1     |             |            |     |                                |      |
| 111  | 0667607  | ·CYL.             |          | 1     |             |            |     |                                |      |
| 113  | 0667608  | ·BUSHING          |          | 1     |             |            |     |                                |      |
| 114  | 0667609  | · SPR I NG        |          | 1     |             |            |     |                                |      |
| 116  | 0365310  | • ROD ; PUSH      |          | 12    |             |            | 1   |                                | 1    |
| 117  | 0667610  | · SPACER          |          | 3     |             |            |     |                                |      |
| 123  | 0667611  | • RETAINER        |          | 1     |             |            |     |                                |      |
| 124  | 0667612  | • PLATE           |          | 1     |             |            |     |                                |      |
| 131  | 0667613  | ·PLATE;VALVE      |          | 1     |             |            |     |                                |      |
| 301  | 0667614  | · CAS I NG        |          | 1     |             |            |     |                                | ]    |
| 305  | 0667615  | · COVER ; SEAL    |          | 1     |             |            |     |                                |      |
| 351  | 0409215  | • PLUNGER         |          | 2     |             |            |     |                                |      |
| 355  | 0409216  | • SPR I NG        |          | 2     |             |            |     |                                |      |
| 401  | 0365318  | ·BOLT; SOCKET     |          | 4     |             |            |     |                                |      |
| 437  | 931346   | •RING; RETAINING  |          | 1     |             |            |     |                                | 1    |
| 438  | 4069898  | •RING; RETAINING  |          | 1     |             |            |     |                                |      |
| 443  | 0667616  | •BRG. ROL.        |          | 1     |             |            |     |                                |      |
| 444  | 0425114  | •BRG. ; ROL.      |          | 1     |             |            |     |                                |      |
| 464  | 0629404  | • PLUG            |          | 1     |             |            |     |                                |      |
| 467  | 0629404  | • PLUG            |          | 2     |             |            |     |                                |      |
| 469  | 0392502  | • PLUG            |          | 2     |             |            |     |                                |      |
| 472  | 0667617  | · O-R I NG        |          | 1     |             |            |     |                                |      |
| 485  | 957366   | ·O-RING           |          | 1     |             |            |     |                                |      |
| 487  | 957366   | ·O-RING           |          | 2     |             |            |     |                                |      |
| 488  | 4506428  | ·O-RING           |          | 2     |             |            |     |                                |      |
| 489  | 4506412  | ·O-RING           |          | 1     |             |            |     |                                |      |
| 491  | 0667618  | ·SEAL;01L         |          | 1     |             |            |     |                                |      |
| 702  | 0667619  | ·PISTON           |          | 1     |             |            |     |                                |      |
| 706  | 0425115  | ·O-RING           |          | 1     |             |            |     |                                |      |