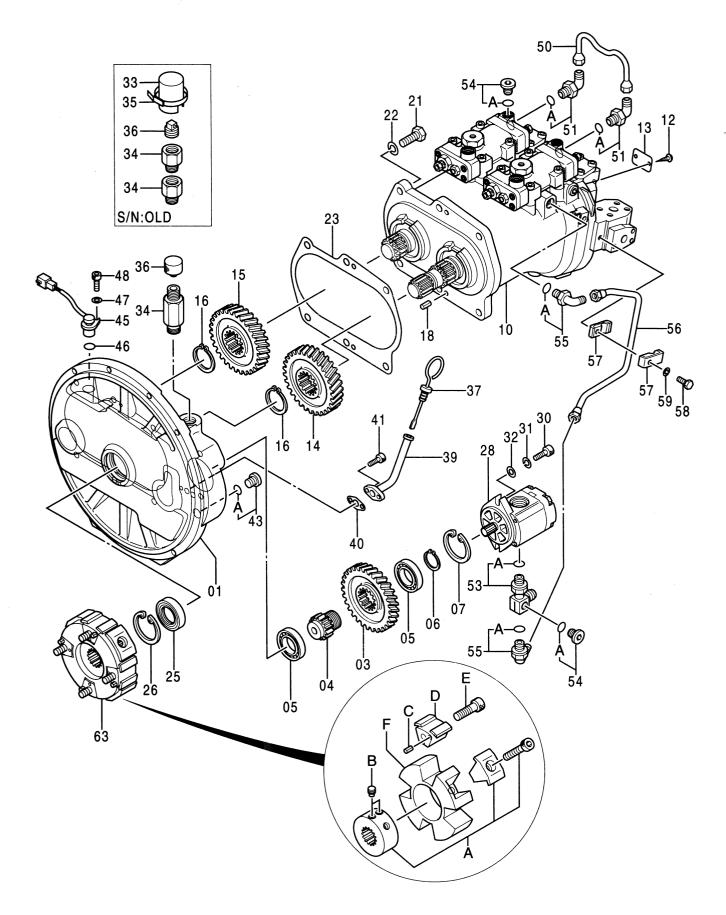

#### ポップ 装置 PUMP DEVICE

|      |           |                                                                                                                     |          |       |      | 050001-    |    |                          |            |
|------|-----------|---------------------------------------------------------------------------------------------------------------------|----------|-------|------|------------|----|--------------------------|------------|
| 符号   | 部品番号      | 部品名                                                                                                                 | コード      | 数量    | サービス | 適用号機       | 互換 | 代 替 音<br>REPLACE         | 序品<br>ABLE |
| ITEM | PART NO.  | PART NAME                                                                                                           | CODE     | Q' TY | コード  | SERIAL NO. | 性  | PART<br>部品番号<br>PART NO. | 数量         |
|      | 9150726   | PUMP DEVICE                                                                                                         | 9150726A | 1     |      |            | 1  | 9152668                  | 1          |
|      |           | <for assembly="" mac<="" of="" td=""><td>hine&gt;</td><td></td><td></td><td></td><td></td><td>-</td><td></td></for> | hine>    |       |      |            |    | -                        |            |
|      | (9152668) | PUMP DEVICE                                                                                                         |          | 1     | S    |            |    |                          |            |
|      |           | <pre> <for transportation=""></for></pre>                                                                           |          |       |      |            |    |                          |            |
| 01   | 1020336   | • CAS I NG ; GEAR                                                                                                   |          | 1     |      |            |    |                          |            |
| 03   | 3063840   | •GEAR; PILOT                                                                                                        |          | 1     |      |            |    |                          |            |
| 04   | 3055594   | • SHAFT ; GEAR                                                                                                      |          | 1     |      |            |    | -                        |            |
| 05   | 958740    | •BRG. ; BALL                                                                                                        |          | 2     |      |            |    |                          |            |
| 06   | 962002    | •RING; RETAINING                                                                                                    |          | 1     |      |            |    |                          |            |
| 07   | 991725    | •RING; RETAINING                                                                                                    |          | 1     |      |            |    |                          |            |
| 10   | +++++++   | • PUMP; UNIT                                                                                                        | 9150727  | 1     | D    |            |    |                          |            |
| 12   | M492564   | • SCREW; DR I VE                                                                                                    |          | 2     |      |            |    |                          |            |
| 13   | 3075798   | •NAME-PLATE                                                                                                         |          | 1     |      |            |    |                          |            |
| 14   | 3063842   | ·GEAR                                                                                                               |          | 1     |      |            |    |                          |            |
| 15   | 3063843   | ·GEAR                                                                                                               |          | 1     |      |            |    |                          |            |
| 16   | 4274552   | •RING;RETAINING                                                                                                     |          | 2     |      |            |    |                          |            |
| 18   | 4099290   | PIN; SPRING                                                                                                         |          | 2     |      |            |    |                          |            |
| 21   | J901645   | ·BOLT                                                                                                               |          | 6     |      |            |    |                          |            |
| 22   | A590916   | •WASHER; SPRING                                                                                                     |          | 6     |      |            |    |                          |            |
| 23   | 8058352   | • PACK I NG                                                                                                         |          | 1     |      |            |    |                          |            |
| 25   | 4310055   | ·SEAL;01L                                                                                                           |          | 1     |      |            |    |                          |            |
| 26   | 991725    | •RING;RETAINING                                                                                                     |          | 1     |      |            |    |                          |            |
| 28   | 4276918   | • PUMP; GEAR                                                                                                        | 0450900B | 1     |      |            |    |                          |            |
| 30   | M341028   | ·BOLT; SOCKET                                                                                                       |          | 2     |      |            |    |                          |            |
| 31   | 984054    | • WASHER ; SPR I NG                                                                                                 |          | 2     |      |            | _  |                          |            |
| 32   | 4114402   | ·WASHER                                                                                                             |          | 2     |      |            |    |                          |            |
| 33   | 4277223   | · CAP                                                                                                               |          | 1     |      | -H710      |    |                          |            |
| 34   | 4317633   | ADAPTER                                                                                                             |          | 2     |      | -H710      |    |                          |            |
| 34   | 4379209   | ·ADAPTER                                                                                                            |          | 1     |      | H711-      |    |                          |            |
| 35   | 4055312   | ·CLIP;BAND                                                                                                          |          | 1     |      | -H710      |    |                          |            |
| 36   | 4234782   | • PLUG                                                                                                              |          | 1     |      | -H710      |    |                          |            |
| 36   | 4379582   | ·CAP                                                                                                                |          | 1     |      | H711-      |    |                          |            |
| 37   | 4340855   | • GAUGE ; LEVEL                                                                                                     |          | 1     |      |            |    |                          |            |
| 39   | 9743977   | ·PIPE                                                                                                               |          | 1     | · ·  |            |    |                          |            |
| 40   | 9742779   | · PACK I NG                                                                                                         |          | 1     |      |            |    |                          |            |
| 41   | M340816   | ·BOLT; SOCKET                                                                                                       |          | 2     |      |            |    |                          |            |
| 43   | 9134111   | • PLUG                                                                                                              |          | 1     |      |            |    |                          |            |
| 43A  | 4509180   | ··O-RING                                                                                                            |          | 1     |      |            |    |                          |            |
| 45   | 4265372   | ·SENSOR; REVOL.                                                                                                     |          | 1     |      |            |    |                          |            |
| 46   | 4306888   | ·O-RING                                                                                                             |          | 1     |      |            |    |                          |            |

ポンプ装置 PUMP DEVICE

## ポンプ装置

PUMP DEVICE

| 符号   | 部品番号     | 部品名               | コード  | 数量    | サービス | 適用号機       | 互換 | 代 替 部<br>REPLACE         | お 品<br>ABLE |
|------|----------|-------------------|------|-------|------|------------|----|--------------------------|-------------|
| ITEM | PART NO. | PART NAME         | CODE | Q' TY | ーコード | SERIAL NO. | 性  | PART<br>部品番号<br>PART NO. | 数           |
| 47   | A590106  | ·WASHER; PLANE    |      | 1     | -    |            |    |                          |             |
| 48   | M340616  | ·BOLT; SOCKET     |      | 1     |      |            |    | -                        |             |
| 50   | 4369148  | •PIPE;E           |      | 1     |      |            |    |                          |             |
| 51   | 4179837  | •FITTING;PIPE     |      | 2     |      | -H05718    | Y  | 4293950                  |             |
| 51   | 4293950  | ·ELBOW;S          |      | 2     | #    | H05719-    |    |                          |             |
| 51A  | 957366   | ··O-RING          |      | 1     |      |            |    |                          | 1           |
| 53   | 4278547  | ·ADAPTER          |      | 1     |      | -          |    |                          |             |
| 53A  | 4506418  | ··O-RING          |      | 1     |      |            |    |                          |             |
| 54   | 9134110  | • PLUG            |      | 2     |      |            |    |                          |             |
| 54A  | 957366   | ··O-RING          |      | 1     | [    |            |    |                          |             |
| 55   | 4179837  | •FITTING;PIPE     |      | 2     |      | -H05718    | Y  | 4293950                  |             |
| 55   | 4293950  | ·ELBOW;S          |      | 2     | #    | H05719-    |    |                          |             |
| 55A  | 957366   | ··O-RING          |      | 1     |      |            |    |                          |             |
| 56   | 3071564  | ·PIPE             |      | 1     |      |            |    |                          |             |
| 57   | 9736515  | · CLAMP           |      | 2     |      |            |    |                          |             |
| 58   | J900830  | ·BOLT             |      | 1     |      |            |    |                          | 1           |
| 59   | A590908  | ·WASHER; SPRING   |      | 1     |      |            |    |                          |             |
| 63   | 4310056  | · COUPL I NG      |      | 1     |      |            |    |                          |             |
| 63A  | 4340960  | ··HUB             |      | 1     |      |            |    |                          |             |
| 63B  | 4334899  | ··SCREW;SET       |      | 2     |      |            |    |                          |             |
| 63C  | 4101345  | · · PIN; SPRING   |      | 4     |      |            |    |                          | 1           |
| 63D  | 4334892  | ··INSERT          |      | 4     |      |            |    |                          |             |
| 63E  | 4334894  | · · BOLT ; SOCKET |      | 4     |      |            |    |                          |             |
| 63F  | 4334891  | ··ELEMENT         |      | 1     |      |            |    |                          |             |
|      | -        | -                 |      |       |      |            |    |                          |             |
|      |          |                   |      |       |      |            |    |                          |             |
|      |          |                   |      |       |      |            |    |                          |             |
|      |          |                   |      |       |      |            |    |                          |             |
|      |          |                   |      |       |      |            |    |                          |             |
|      |          |                   |      |       |      |            |    |                          |             |
|      |          |                   |      |       | +    |            |    |                          |             |
|      |          |                   |      |       |      |            |    |                          |             |
|      |          |                   |      |       |      |            |    |                          |             |
|      |          |                   |      | 1     | 1    |            | 1  |                          |             |