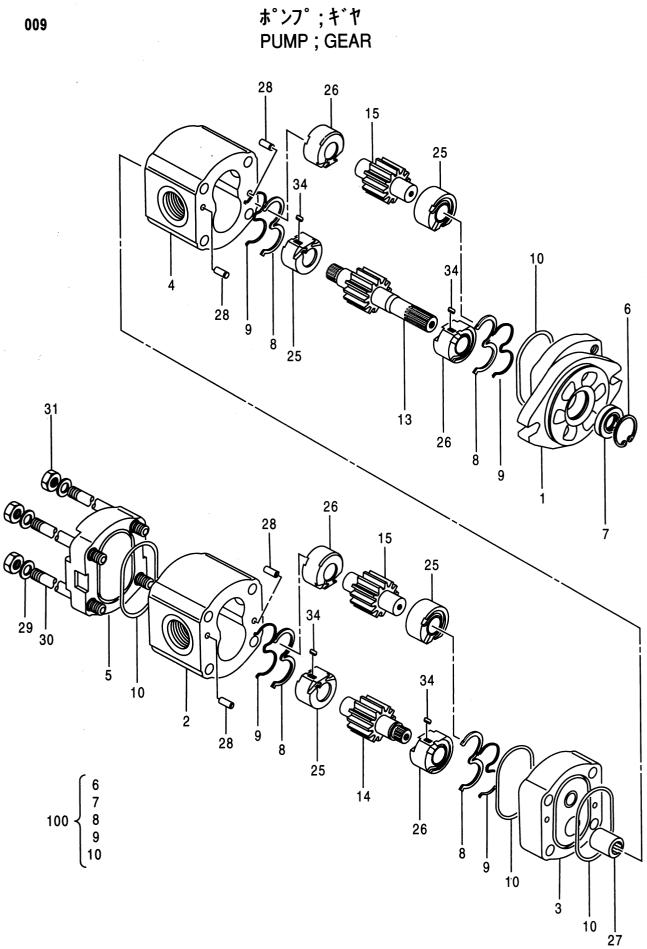

### 木<sup>°</sup> ンフ<sup>°</sup> ; キ<sup>\*</sup> ヤ PUMP ; GEAR

|                   |                  |                    | 050001-     |             |                    |                    |     |                                |     |  |
|-------------------|------------------|--------------------|-------------|-------------|--------------------|--------------------|-----|--------------------------------|-----|--|
| 符号<br>ITEM        | 部品番号<br>PART NO. | 部 品 名<br>PART NAME | コード<br>CODE | 数量<br>Q' TY | サービス<br>コード<br>S.C | 適用号機<br>SERIAL NO. | 互換性 | 代替音<br>REPLACE<br>PART<br>部品番号 | 数量  |  |
|                   | 4278696          | PUMP; GEAR         | 0451400A    | 1           |                    |                    |     | PART NO.                       | Q I |  |
| 1                 | 0354601          | • FLANGE           | 0431400A    | 1           |                    |                    |     | -                              |     |  |
| 2                 | +++++++          | • HOUS I NG        |             | 1           | D                  |                    |     |                                |     |  |
| 2<br>3            | 0424901          | ·FLANGE            |             | 1           | U                  |                    |     |                                |     |  |
| 3<br>4            | +++++++          | • HOUS I NG        |             | 1           | D                  |                    |     |                                |     |  |
| <del>1</del><br>5 | 0354603          | · COVER            |             |             | U                  |                    |     |                                |     |  |
| 6                 | 0354604          | •RING; RETAINING   |             |             | к                  |                    |     |                                |     |  |
|                   |                  |                    |             | 1           |                    |                    |     |                                |     |  |
| 7                 | 0408202          | •SEAL;01L          |             |             | K                  |                    |     |                                |     |  |
| 8                 | 0408203          | • SEAL             |             | 4           | K                  |                    |     |                                |     |  |
| 9                 | 0354607          | •RING;BACK-UP      |             | 4           | K                  |                    |     |                                |     |  |
| 10                | 0354608          | ·O-RING            |             | 4           | K                  |                    |     |                                |     |  |
| 13                | +++++++          | ·GEAR              |             | 1           | D                  |                    |     |                                |     |  |
| 14                | +++++++          | ·GEAR              |             | 1           | D                  |                    |     |                                |     |  |
| 15                | +++++++          | ·GEAR              |             | 1           | D                  |                    |     |                                |     |  |
| 25                | +++++++          | BUSHING            |             | 4           | D                  |                    |     |                                |     |  |
| 26                | ++++++           | ·BUSHING           |             | 4           | D                  |                    |     |                                |     |  |
| 27                | 0424902          | · COUPL I NG       |             | 1           |                    |                    |     |                                |     |  |
| 28                | 0354610          | ·PIN               |             | 6           |                    |                    |     |                                |     |  |
| 29                | 0354611          | ·WASHER            |             | 4           |                    |                    |     |                                |     |  |
| 30                | 0354612          | • BOLT             |             | 4           |                    | -H104              | P   | 0415302                        | 4   |  |
| 30                | 0415302          | • BOLT             |             | 4           |                    | H105-              |     |                                |     |  |
| 31                | 0354613          | • NUT              |             | 4           |                    |                    |     |                                |     |  |
| 34                | 0354614          | • KEY              |             | 4           |                    |                    |     |                                |     |  |
| 100               | 0424903          | KIT; SEAL          |             | 1           |                    |                    |     |                                |     |  |
|                   | -                |                    |             |             |                    |                    |     |                                |     |  |
|                   |                  |                    |             |             |                    |                    |     |                                |     |  |
|                   |                  |                    |             |             |                    |                    |     |                                |     |  |
|                   |                  |                    |             |             |                    |                    |     |                                |     |  |
|                   |                  |                    |             |             |                    |                    |     |                                |     |  |
|                   |                  |                    |             |             |                    |                    |     |                                |     |  |
|                   |                  |                    |             |             |                    |                    |     |                                |     |  |
|                   |                  |                    |             |             |                    |                    |     |                                |     |  |
|                   |                  |                    |             |             |                    |                    |     |                                |     |  |
|                   |                  |                    |             |             |                    |                    |     |                                |     |  |
|                   |                  |                    |             |             |                    |                    |     |                                |     |  |
|                   |                  |                    |             |             |                    |                    |     |                                |     |  |
|                   |                  |                    |             |             |                    |                    |     |                                |     |  |