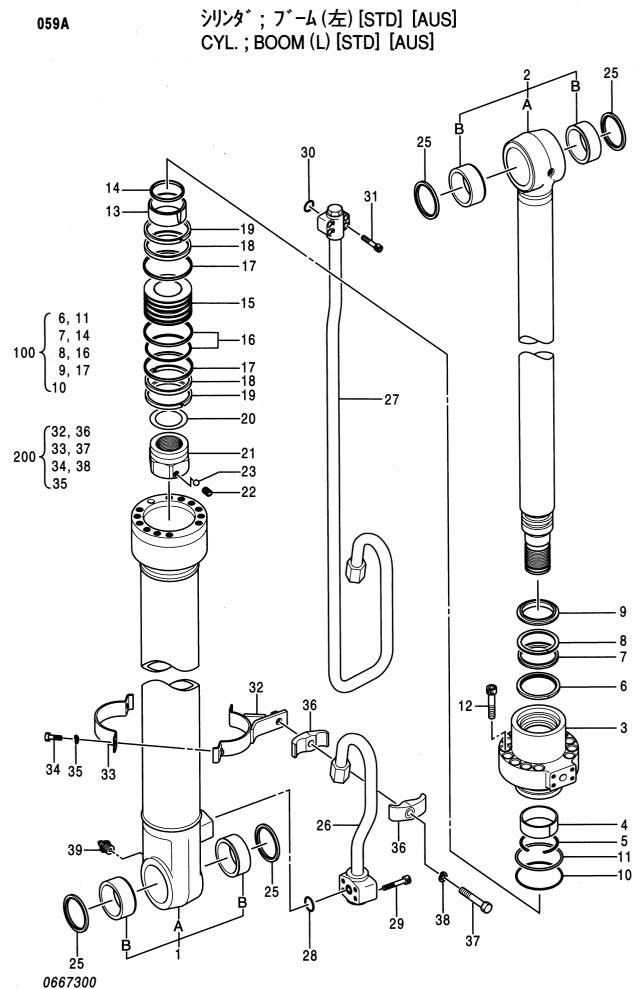

| 部品番号<br>PART NO. | コード<br>CODE | 部品名                    | PART NAME                 | 適用号機<br>SERIAL NO. | 頁<br>PAGE |
|------------------|-------------|------------------------|---------------------------|--------------------|-----------|
| 4372037          | 0671400     | バルブ;スローリターン            | VALVE;SLOW-RETURN         |                    | 049       |
| 4334827          | 0668300     | パルブ;ロック                | VALVE;LOCK                |                    | 051       |
| 4311303          | 0644400     | バルブ;ホールディング            | VALVE ; HOLD I NG         |                    | 053       |
| シリンダ             |             |                        | CYLINDER                  |                    |           |
| 4317393          | 0667200     | シリンダ;ブーム(右)[STD] [AUS] | CYL.;BOOM (R) [STD] [AUS] |                    | 055       |
| 4372912          | 0679400     | シリンダ;ブーム(右) [USA]      | CYL.;BOOM (R) [USA]       |                    | 057       |
| 4317394          | 0667300     | シリンダ;ブーム(左)[STD] [ASU] | CYL.;BOOM (L) [STD] [AUS] |                    | 059       |
| 4372913          | 0679500     | シリンダ;ブーム(左)[USA]       | CYL.;BOOM (L) [USA]       |                    | 061       |
| 4316930          | 0667400     | シリンダ:アーム [STD] [AUS]   | CYL.;ARM [STD] [AUS]      |                    | 063       |
| 4372914          | 0679600     | シリンダ;アーム [USA]         | CYL.;ARM [USA]            |                    | 065       |
| 4318327          | 0667500     | シリンダ;パケット [STD] [AUS]  | CYL.;BUCKET [STD] [AUS]   |                    | 067       |
| 4372915          | 0679700     | シリンダ;パケット [USA]        | CYL.;BUCKET [USA]         |                    | 069       |
| 4371061          | 0671500A    | シリンダ;バケット(スーパーロング)     | CYL.;BUCKET (RIVER MAINTE | NANCE)             | 071       |
| 4288743          | 0496700A    | シリンダ;クラムシェル            | CYL.; CLAMSHELL           |                    | 073       |