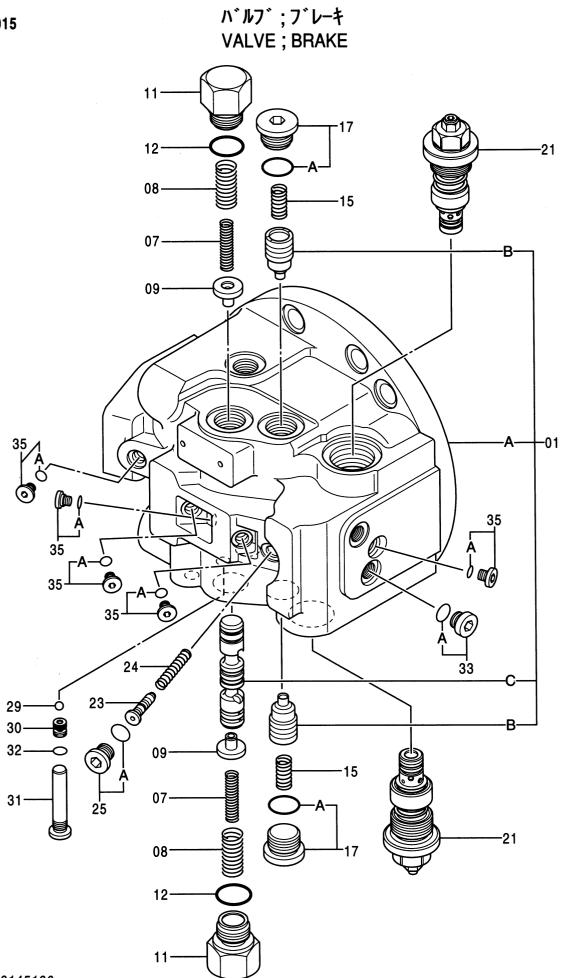

目 次 CONTENTS

PB-191 PB-A04 CONTROL-1156

| 部品番号<br>PART NO. | コード<br>CODE | 部 品 名                   | PART NAME                      | 適用号機<br>SERIAL NO.                                         | 頁<br>PAGE |
|------------------|-------------|-------------------------|--------------------------------|------------------------------------------------------------|-----------|
| ポンプ              |             |                         | PUMP                           |                                                            |           |
| 9150726          | 9150726A    | ポンプ装置                   | PUMP DEVICE                    |                                                            | 001       |
| ++++++           | 9150727     | ・ポンプ;ユニット               | • PUMP ; UN I T                |                                                            | 003       |
| 9150728          | 9150728     | ・・レギュレータ                | ··· REGULATOR                  |                                                            | 005       |
| 4276918          | 0450900B    | ・ポンプ;ギヤ                 | • PUMP ; GEAR                  |                                                            | 007       |
| 4278696          | 0451400A    | ポンプ;ギヤ                  | PUMP; GEAR                     |                                                            | 009       |
| モータ;オイ           | ル           |                         | MOTOR;OIL                      |                                                            |           |
| 4330222          | 0667600A    | モータ;オイル(旋回)             | MOTOR;OIL (SWING)              |                                                            | 011       |
| 9146471          | 9146471     | モータ;オイル(走行)             | MOTOR;OIL (TRAVEL)             |                                                            | 013       |
| 9145186          | 9145186     | ・バルブ,ブレーキ               | ·VALVE; BRAKE                  |                                                            | 015       |
| 9134147          | 9134147A    | ・・バルブ リリーフ              | ··VALVE; RELIEF                |                                                            | 017       |
| 9130524          | 9130524     | ・ピストン;サーボ               | ·PISTON; SERVO                 |                                                            | 019       |
| バルブ              |             |                         | VALVE                          |                                                            |           |
| 4366959          |             | パルブ;コントロール              | VALVE ; CONTROL                |                                                            |           |
| ++++++           | 0672800B    | ・バルブ;コントロール(1/5)        | •VALVE;CONTROL (1/5)           |                                                            | 021       |
| ++++++           | 0672900A    | ・パルブ;コントロール(2/5)        | •VALVE; CONTROL (2/5)          |                                                            | 023       |
| ++++++           | 0673000B    | ・バルブ;コントロール(3/5)        | •VALVE;CONTROL (3/5)           |                                                            | 025       |
| ++++++           | 0673100A    | ・パルブ;コントロール(4/5)        | •VALVE;CONTROL (4/5)           |                                                            | 027       |
| ++++++           | 0673200A    | ・バルブ;コントロール(5/5)        | •VALVE;CONTROL (5/5)           |                                                            | 029       |
| 9149232          | 9149232A    | バルブ;パイロット<br>(フロント, 旋回) | VALVE;PILOT<br>(FRONT & SWING) | 050001-050095                                              | 031       |
| 9156581          | 9156581A    | バルブ;パイロット<br>(フロント,旋回)  | VALVE;PILOT<br>(FRONT & SWING) | 050096-                                                    | 033       |
| 9149233          | 9149233     | バルブ;パイロット(走行)           | VALVE;PILOT (TRAVEL)           | 200, LC :<br>050001-083346<br>210H. LCH :<br>050001-083344 | 035       |
| 9151777          | 9151777     | パルブ:パイロット(走行)           | VALVE;PILOT (TRAVEL)           | 200, LC :<br>083347-<br>210H, LCH :<br>083345-             | 037       |
| 9137384          | 9137384     | バルブ;パイロット               | VALVE; PILOT                   |                                                            | 039       |
| 4367132          | 0672400A    | <b>バルブ;フロウ</b> コントロール   | VALVE; FC                      |                                                            | 041       |
| 4350150          | 0661800     | バルブ;ソレノイド               | VALVE; SOLENOID                |                                                            | 043       |
| 4351142          | 0670500     | バルブ;リリーフ                | VALVE; REL I EF                |                                                            | 045       |
| 9075046          | 9075046B    | パルブ;スローリターン             | VALVE; SLOW-RETURN             |                                                            | 047       |