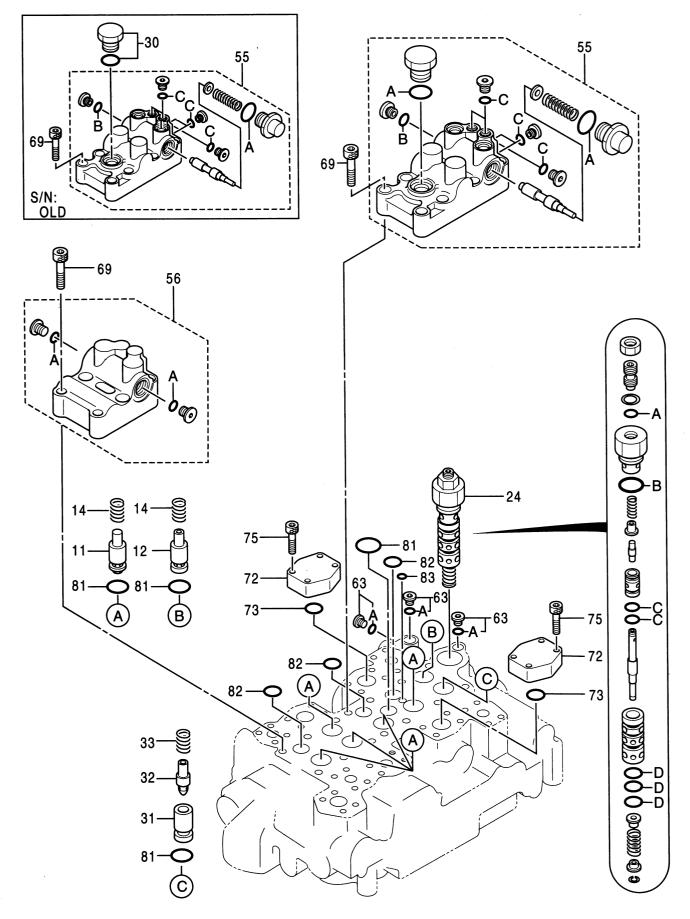

1         1         1         1           4252559         ·SPROIL         ·SPRING: COMPRES.         ·SPRING: COMPRES.         1         1         1         1           4252655         ·ORIFICE         ·SPLUG         1         1         1         1         1           4252651         ·PLUG         ·PLUG         ·         ·         1         1         1         1         1         1           4257661         ·PLUG         ·         ·         ·         ·         ·         ·         ·         ·         ·         ·         ·         ·         ·         ·         ·         ·         ·         ·         ·         ·         ·         ·         ·         ·         ·         ·         ·         ·         ·         < |  |  |

050001-

ハ<sup>\*</sup>ルフ<sup>\*</sup>; コントロール (1/5) VALVE; CONTROL (1/5)



0672800B

#### パ<sup>・</sup>ルフ<sup>・</sup> ; コントロール (1/5) VALVE ; CONTROL (1/5)

|         | 050001-     |                                       |                         |        |             |               |             |                          |             |  |  |  |
|---------|-------------|---------------------------------------|-------------------------|--------|-------------|---------------|-------------|--------------------------|-------------|--|--|--|
| 符号      | 部品番号        | 部品名                                   | コード                     | 数量     | サービス<br>コード | 適用号機          | 互換性         | 代 替 部<br>REPLACE<br>PART |             |  |  |  |
| ITEM    | PART NO.    | PART NAME                             | CODE                    | Q' TY  | S. C        | SERIAL NO.    | 1