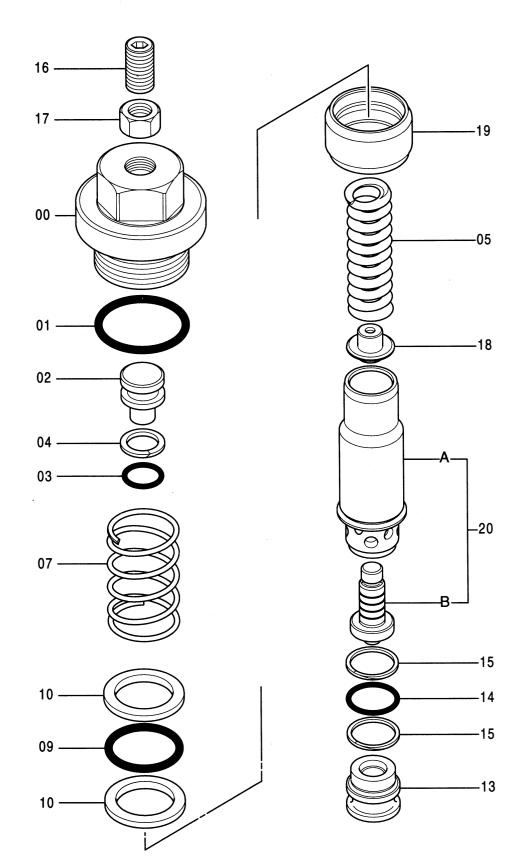

#### レキ・ュレータ REGULATOR

| 符号               | 部品番号      | 部品名                                                     | コード     | 数量    | サービス         | 適用号機       | 互換 | 代替音<br>REPLACE<br>PART                     | 序 品<br>ABLE |
|------------------|-----------|---------------------------------------------------------|---------|-------|--------------|------------|----|--------------------------------------------|-------------|
| ITEM             | PART NO.  | PART NAME                                               | CODE    | Q' TY | ⊐ – ド<br>S.C | SERIAL NO. | 性  | 代替音<br>REPLACE<br>PARI<br>部品番号<br>PART NO. | 数           |
|                  | 9150728   | REGULATOR                                               | 9150728 | 1     |              |            |    | 9152669                                    |             |
|                  |           | <pre><for assembly="" mac<="" of="" pre=""></for></pre> | nine>   |       |              |            |    | -                                          |             |
|                  | (9152669) | REGULATOR                                               |         | 1     | S            |            |    |                                            |             |
|                  |           | <pre><for transportation=""></for></pre>                |         |       |              |            |    |                                            |             |
| 01               | 1022489   | CASING                                                  |         | 1     |              |            |    |                                            |             |
| 02               | 4179155   | ·SLEEVE                                                 |         | 1     |              |            |    |                                            |             |
| 03               | 4179156   | · SPOOL                                                 |         | 1     |              |            |    |                                            |             |
| 05               | 4367385   | ·CYL. ;LOAD                                             |         | 1     |              |            |    |                                            |             |
| 06               | 4367500   | ·PISTON                                                 |         | 1     |              |            |    |                                            |             |
| 07               | 4150302   | · O-RING                                                |         | 1     |              |            |    |                                            |             |
| 08               | 4085607   | •RING; BACK-UP                                          |         | 1     | f            |            |    | +                                          | 1           |
| 09               | 4180349   | ·O-RING                                                 |         | 1     |              |            |    | -                                          |             |
| 12               | 4179161   | ·STOPPER                                                |         | 2     |              |            |    |                                            |             |
| 13               | 4368619   | • STOPPER                                               |         | 1     |              |            |    |                                            |             |
| 14               | 4342843   | ·O-RING                                                 |         | 3     |              |            |    |                                            |             |
| 15               | 4342841   | · O-RING                                                |         | 2     |              |            |    |                                            | +           |
| 16               | 4068898   | •NUT                                                    |         | 2     |              |            |    |                                            |             |
| 17               | M500807   | •NUT                                                    |         | 2     |              |            |    |                                            |             |
| 20               | 4179171   | ·PISTON                                                 |         | 1     |              |            |    |                                            |             |
| 21               | 4179170   | ·CYL.                                                   |         | 1     |              |            |    |                                            |             |
| 24               | 4347107   | •STOPPER; INNER                                         |         | 1     |              |            |    |                                            |             |
| 27<br>27         | 4346522   | • SLEEVE                                                |         | 1     |              |            |    |                                            |             |
| 28               | 4346521   | · SPOOL                                                 |         | 1     |              |            |    |                                            |             |
| 29               | 4265964   | • SCREW; SET                                            |         | 1     |              |            |    |                                            |             |
| 2 <i>5</i><br>34 | J950010   | •NUT                                                    |         |       |              |            |    |                                            |             |
| 35               | 3075775   | • COVER ; REAR                                          |         | 1     |              |            |    |                                            | +           |
| 36               | 4179173   | ·COVER                                                  |         |       |              |            |    |                                            |             |
| 30<br>37         | M340820   | •BOLT;SOCKET                                            |         | 0     |              |            |    |                                            |             |
|                  |           |                                                         |         | 8     |              |            |    |                                            |             |
| 38               | 4514388   | •WASHER; SPRING                                         |         | 8     |              |            |    |                                            |             |
| 40               | 4179174   | · PLUG                                                  |         | 1     | +            |            |    | +                                          | ·           |
| 41<br>42         | 4342846   | ·O-RING                                                 |         |       |              |            |    |                                            |             |
| 43               | M341056   | ·BOLT; SOCKET                                           |         | 4     |              |            |    |                                            |             |
| 44               | 984054    | ·WASHER; SPRING                                         |         | 4     |              |            |    |                                            |             |
| 47               | 4194176   | • SPR ING; COMPRES.                                     |         | 1     |              |            |    |                                            |             |
| 48               | 4350938   | • SPR I NG ; COMPRES.                                   |         | 1     | ++           |            |    |                                            |             |
| 49               | 4350928   | • SPR ING ; COMPRES.                                    |         | 1     |              |            |    |                                            |             |
|                  |           |                                                         |         |       |              |            |    |                                            |             |
|                  |           |                                                         |         |       |              |            |    |                                            |             |
|                  |           |                                                         |         |       |              |            |    |                                            |             |