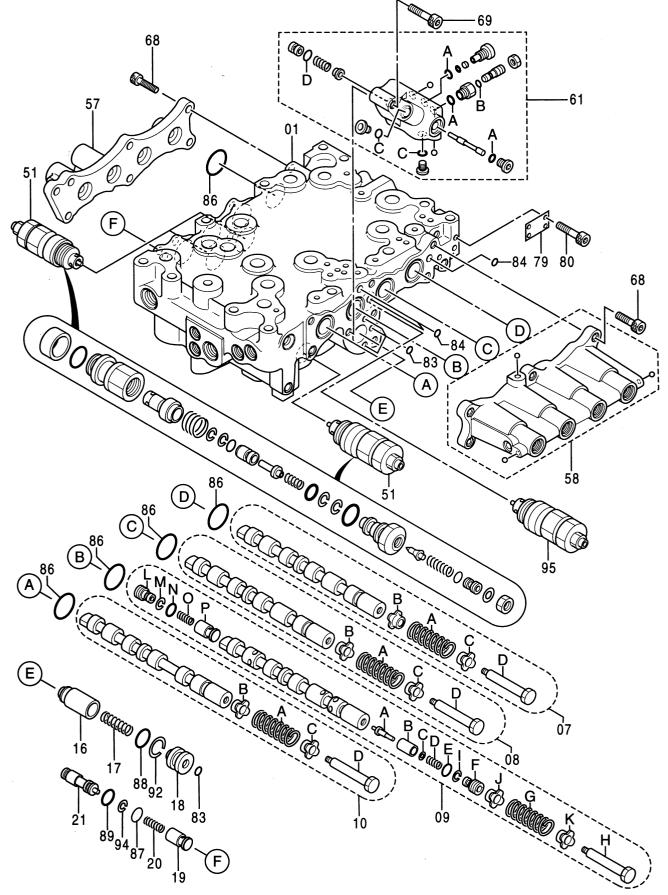

目 次 CONTENTS

PB-191 PB-A04 CONTROL-1156

| 部品番号<br>PART NO. | コード<br>CODE | 部 品 名                   | PART NAME                      | 適用号機<br>SERIAL NO.                                         | 頁<br>PAGE |
|------------------|-------------|-------------------------|--------------------------------|------------------------------------------------------------|-----------|
| ポンプ              |             |                         | PUMP                           |                                                            |           |
| 9150726          | 9150726A    | ポンプ装置                   | PUMP DEVICE                    |                                                            | 001       |
| ++++++           | 9150727     | ・ポンプ;ユニット               | • PUMP ; UN I T                |                                                            | 003       |
| 9150728          | 9150728     | ・・レギュレータ                | ··· REGULATOR                  |                                                            | 005       |
| 4276918          | 0450900B    | ・ポンプ;ギヤ                 | • PUMP ; GEAR                  |                                                            | 007       |
| 4278696          | 0451400A    | ポンプ;ギヤ                  | PUMP; GEAR                     |                                                            | 009       |
| モータ;オイ           | ル           |                         | MOTOR;OIL                      |                                                            |           |
| 4330222          | 0667600A    | モータ;オイル(旋回)             | MOTOR;OIL (SWING)              |                                                            | 011       |
| 9146471          | 9146471     | モータ;オイル(走行)             | MOTOR;OIL (TRAVEL)             |                                                            | 013       |
| 9145186          | 9145186     | ・バルブ,ブレーキ               | ·VALVE; BRAKE                  |                                                            | 015       |
| 9134147          | 9134147A    | ・・バルブ リリーフ              | ··VALVE; RELIEF                |                                                            | 017       |
| 9130524          | 9130524     | ・ピストン;サーボ               | ·PISTON; SERVO                 |                                                            | 019       |
| バルブ              |             |                         | VALVE                          |                                                            |           |
| 4366959          |             | パルブ;コントロール              | VALVE ; CONTROL                |                                                            |           |
| ++++++           | 0672800B    | ・バルブ;コントロール(1/5)        | •VALVE;CONTROL (1/5)           |                                                            | 021       |
| ++++++           | 0672900A    | ・パルブ;コントロール(2/5)        | •VALVE; CONTROL (2/5)          |                                                            | 023       |
| ++++++           | 0673000B    | ・バルブ;コントロール(3/5)        | •VALVE;CONTROL (3/5)           |                                                            | 025       |
| ++++++           | 0673100A    | ・パルブ;コントロール(4/5)        | •VALVE;CONTROL (4/5)           |                                                            | 027       |
| ++++++           | 0673200A    | ・バルブ;コントロール(5/5)        | •VALVE;CONTROL (5/5)           |                                                            | 029       |
| 9149232          | 9149232A    | バルブ;パイロット<br>(フロント, 旋回) | VALVE;PILOT<br>(FRONT & SWING) | 050001-050095                                              | 031       |
| 9156581          | 9156581A    | バルブ;パイロット<br>(フロント,旋回)  | VALVE;PILOT<br>(FRONT & SWING) | 050096-                                                    | 033       |
| 9149233          | 9149233     | バルブ;パイロット(走行)           | VALVE;PILOT (TRAVEL)           | 200, LC :<br>050001-083346<br>210H. LCH :<br>050001-083344 | 035       |
| 9151777          | 9151777     | パルブ:パイロット(走行)           | VALVE;PILOT (TRAVEL)           | 200, LC :<br>083347-<br>210H, LCH :<br>083345-             | 037       |
| 9137384          | 9137384     | バルブ;パイロット               | VALVE; PILOT                   |                                                            | 039       |
| 4367132          | 0672400A    | <b>バルブ;フロウ</b> コントロール   | VALVE; FC                      |                                                            | 041       |
| 4350150          | 0661800     | バルブ;ソレノイド               | VALVE; SOLENOID                |                                                            | 043       |
| 4351142          | 0670500     | バルブ;リリーフ                | VALVE; REL I EF                |                                                            | 045       |
| 9075046          | 9075046B    | パルブ;スローリターン             | VALVE; SLOW-RETURN             |                                                            | 047       |