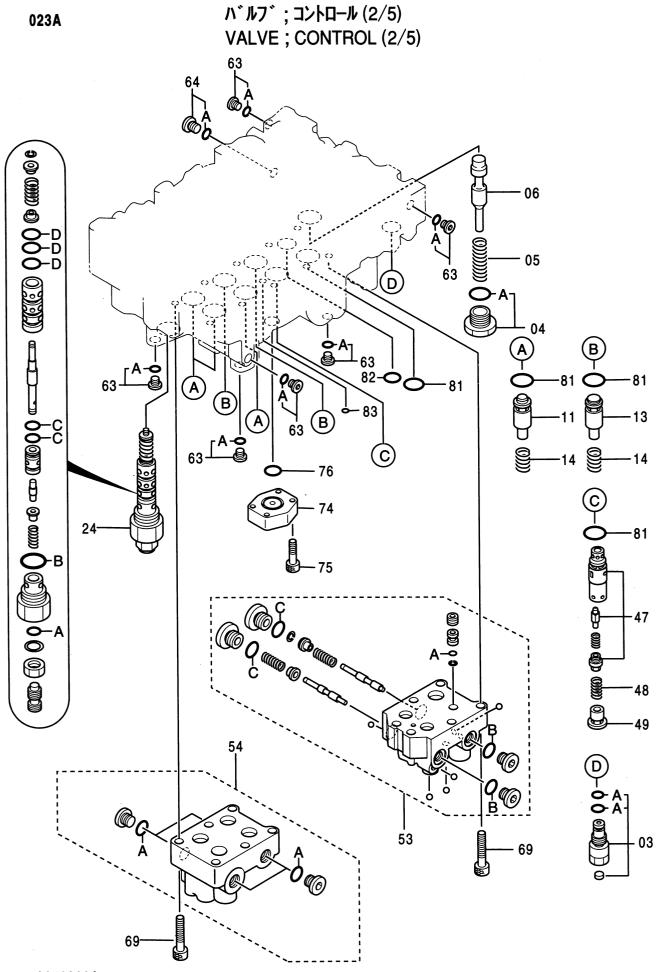

|  |  |
| 82      | 4506420     | • 0R I NG                             |                         | 3      |             |               |             |                          |             |  |  |  |
| 83      | 4506406     | ·O-RING                               |                         | 1      |             |               |             |                          |             |  |  |  |
|         |             |                                       |                         |        |             |               |             |                          |             |  |  |  |
|         |             | · · · · · · · · · · · · · · · · · · · |                         |        |             | FP14MF1-      |             |                          |             |  |  |  |

050001-



0672900A

#### パ<sup>・</sup>ルフ<sup>・</sup> ; コントロール (2/5) VALVE ; CONTROL (2/5)

|      |          |                      |                          |       |             | 050001-       |            |                         |              |
|------|----------|----------------------|--------------------------|-------|-------------|---------------|------------|-------------------------|--------------|
| 符号   | 部品番号     | 部品名                  | コード                      | 数量    | サービス<br>コード | 適用号機          | 互換         | 代替部<br>REPLACE/<br>PART |              |
| ITEM | PART NO. | PART NAME            | CODE                     | Q' TY | S. C        | SERIAL NO.    | 1王<br>1 CA | 部品番号<br>PART NO.        | 数量<br> 0' TY |
|      | 4366959  | VALVE; CONTROL (2/5) | 0672900A                 |