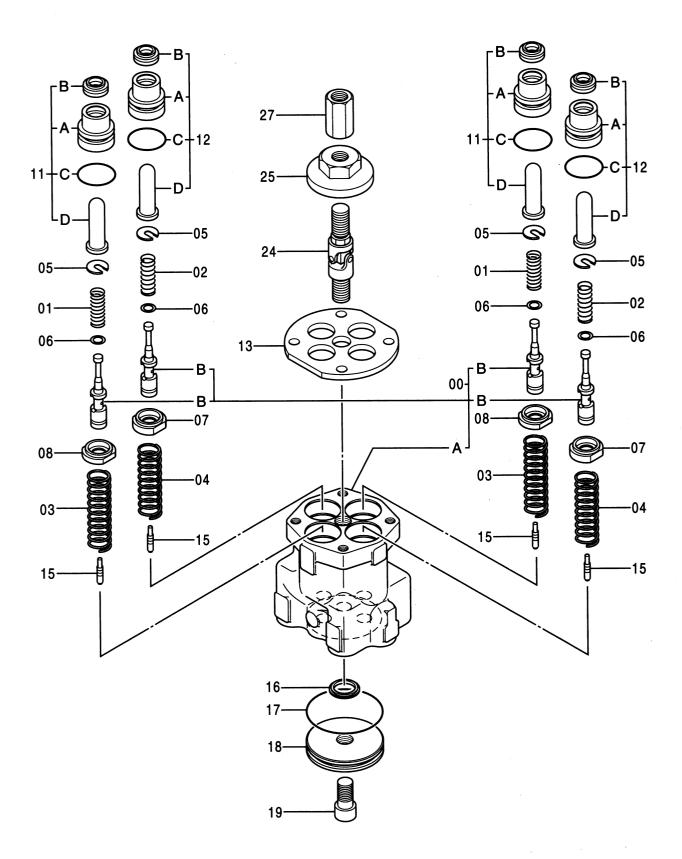

#### 木゜ンフ゜; ユニット PUMP ; UN I T

|            |                  |                     |             |             |                     | 050001-            |     |                                            |     |
|------------|------------------|---------------------|-------------|-------------|---------------------|--------------------|-----|--------------------------------------------|-----|
| 符号<br>ITEM | 部品番号<br>PART NO. | 部 品 名<br>PART NAME  | コード<br>CODE | 数量<br>Q' TY | サービス<br>⊐ード<br>S. C | 適用号機<br>SERIAL NO. | 互換性 | 代替音<br>REPLACE<br>PART<br>部品番号<br>PART NO. | 数量  |
|            | +++++++          | PUMP; UN I T        | 9150727     | 1           | D                   |                    |     |                                            | Gri |
| 01         | 1020327          | ·CASING; PUMP       | 5100727     | 1           |                     |                    |     | -                                          |     |
| 03         | 2036807          | •DISC;DRIVING       |             | 1           |                     |                    |     |                                            |     |
| 04         | 2036808          | ·DISC; DRIVING      |             | 1           |                     |                    |     |                                            |     |
| 06         | 4337419          | •BRG. ; ROL.        |             | 2           |                     |                    |     |                                            |     |
| 07         | 4348182          | ·RING               |             | 2           |                     |                    |     |                                            |     |
| 08         | 4337483          | •BRG. ;ROL.         |             | 2           |                     |                    |     |                                            |     |
| 09         | 4178173          | •NUT; BRG.          |             | 2           |                     |                    |     |                                            |     |
| 10         | 4338907          | •RING; THRUST       |             | 1           |                     |                    |     |                                            |     |
| 12         | 4333170          | ·SEAL;OIL           |             | 2           |                     |                    |     |                                            |     |
| 13         | 4116290          | •RING; RETAINING    |             | 2           |                     |                    |     |                                            |     |
| 15         | 4233165          | • PLUG              |             | 2           |                     |                    |     |                                            |     |
| 16         | 957366           | ·O-RING             |             | 2           |                     |                    |     |                                            |     |
| 19         | 8059452          | ·PISTON             |             | 14          |                     |                    |     |                                            |     |
| 21         | 4337035          | ·SHAFT; CENTER      |             | 2           |                     |                    |     |                                            |     |
| 22         | 4198956          | ·PIN                |             | 2           |                     |                    |     |                                            |     |
| 23         | 4179181          | • SPR ING; COMPRES. |             | 2           |                     |                    |     |                                            |     |
| 25         | 2036744          | •ROTOR              |             | 2           |                     |                    |     |                                            |     |
| 23<br>27   | 2036795          | ·VALVE              |             | 1           |                     |                    |     |                                            |     |
| 28         | 2036786          | ·VALVE              |             | 1           |                     |                    |     |                                            |     |
| 29         | 4179179          | ·PIN                |             | 4           |                     |                    |     |                                            |     |
| 23<br>31   | 3075674          | ·LINK;E             |             | 2           |                     |                    |     |                                            |     |
| 32         | 9724756          | ·LEVER              |             | 4           |                     |                    |     |                                            |     |
| 33         | 4179177          | ·PIN                |             | 4           |                     |                    |     |                                            |     |
| 34 ·       | 4179176          | ·PIN                |             | 2           | 1                   |                    |     |                                            |     |
| 35         | 4146370          | •RING; RETAINING    |             | 12          |                     |                    |     |                                            | +   |
| 36         | 4200227          | ·PIN                |             | 2           |                     |                    |     |                                            |     |
| 41         | 1020623          | ·HEAD               |             | 1           |                     |                    |     |                                            |     |
| 42         | 3069541          | ·PISTON; SERVO      |             | 2           | 1                   |                    |     |                                            |     |
| 43         | 4338053          | -PIN                |             | 2           |                     |                    |     |                                            |     |
| 44         | 4337812          | • SCREW; SET        |             | 2           |                     |                    |     |                                            |     |
| 46         | 4355085          | ·O-RING             |             | 2           |                     |                    |     |                                            |     |
| 47         | 4338060          | ·STOPPER            |             | 2           |                     |                    |     |                                            |     |
|            | 4355083          | ·O-RING             |             | 2           |                     |                    |     |                                            |     |
| 51         | 4338061          | ·STOPPER            |             | 2           |                     |                    |     |                                            |     |
| 54         | 4180349          | ·O-RING             |             | 20          |                     |                    |     | +                                          |     |
| 55         | M340825          | ·BOLT; SOCKET       |             | 16          |                     |                    |     |                                            |     |
| 55<br>56   | 4514388          | ·WASHER; SPRING     |             | 16          |                     |                    |     |                                            |     |
| 50<br>57   | 3070581          | •RING; BACKUP       |             | 1           |                     |                    |     |                                            |     |
| 57<br>58   | 4099290          | •PIN; SPRING        |             | 2           |                     |                    |     |                                            |     |

050001-

ホ°ンフ°; ユニツト PUMP ; UNIT

003B

#### 木<sup>°</sup> ンフ<sup>°</sup> ; ユニット PUMP ; UN I T

|            |                    |                                                          |             |             |                     | 050001-            |     |                                 |          |
|------------|--------------------|----------------------------------------------------------|-------------|-------------|---------------------|--------------------|-----|---------------------------------|----------|
| 符号<br>ITEM | 部品番号<br>PART NO.   | 部 品 名<br>PART NAME                                       | コード<br>CODE | 数量<br>Q' TY | サービス<br>コード<br>S. C | 適用号機<br>SERIAL NO. | 互換性 | 代替部<br>REPLACE/<br>PART<br>部品番号 | 数量       |
|            |                    |                                                          |             | <u> </u>    |                     |                    | ICA | PART NO.                        | Q' TY    |
| 59<br>00   | 4342840            |                                                          |             | 1           |                     |                    |     | -                               |          |
| 60         | M341245            | ·BOLT; SOCKET                                            |             | 12          |                     |                    |     |                                 |          |
| 64         | 4355012            | • SENSOR ; PRES.                                         |             | 2           |                     |                    |     |                                 |          |
| 64A        | 4365826            | ··O-RING                                                 |             |             |                     |                    |     |                                 |          |
| 67         | 9134110            | · PLUG                                                   |             | 2           |                     |                    |     |                                 |          |
| 67A        | 957366             |                                                          | 0150700     | 1           |                     |                    | .   | 0150000                         |          |
| 69         | 9150728            | REGULATOR                                                | 9150728     | 2           |                     |                    | 1   | 9152669                         | 2        |
| <b>CO</b>  | (0150000)          | <pre> <for assembly="" mac<="" of="" pre=""></for></pre> | nine>       |             |                     |                    |     |                                 |          |
| 69         | (9152669)          | REGULATOR                                                | ,           | 2           | S                   |                    |     |                                 |          |
|            | 4515041            | <pre></pre>                                              |             |             |                     |                    | -   |                                 |          |
| 72<br>73   | 4515041<br>4343074 | •PIN;SPRING<br>•O-RING                                   |             | 4           |                     |                    |     |                                 |          |
|            | 1                  |                                                          |             | 4           |                     |                    |     |                                 |          |
| 74<br>80   | 4348665            | ·O-RING                                                  |             | 2           |                     |                    |     |                                 |          |
| 80<br>804  | 9134111            | · PLUG                                                   |             | 2           |                     |                    |     |                                 |          |
| 80A        | 4509180            |                                                          |             | 1           |                     |                    |     |                                 |          |
| 82<br>83   | 4252767<br>M340613 |                                                          |             |             |                     |                    |     |                                 |          |
|            | 1                  | ·BOLT; SOCKET                                            |             |             |                     |                    |     |                                 |          |
| 84         | 4169516            | •WASHER; SPRING                                          |             | 1           |                     |                    |     |                                 |          |
|            |                    |                                                          |             |             |                     |                    |     |                                 |          |
|            |                    |                                                          |             |             |                     |                    |     |                                 |          |
|            |                    |                                                          |             |             |                     |                    |     |                                 |          |
|            |                    |                                                          |             |             |                     |                    |     |                                 |          |
|            |                    |                                                          |             |             |                     |                    |     |                                 |          |
|            |                    |                                                          |             |             |                     |                    |     |                                 |          |
|            |                    | -                                                        |             |             | +                   |                    |     |                                 |          |
|            |                    |                                                          |             |             |                     |                    |     |                                 |          |
|            |                    | ·                                                        |             |             |                     |                    |     |                                 |          |
|            |                    |                                                          |             |             |                     |                    |     |                                 |          |
|            |                    |                                                          |             |             |                     |                    |     |                                 |          |
|            |                    |                                                          |             |             | +                   |                    |     |                                 |          |
|            |                    |                                                          |             |             |                     |                    |     |                                 |          |
|            |                    |                                                          |             |             |                     |                    |     |                                 |          |
|            |                    |                                                          |             |             |                     |                    |     |                                 |          |
|            |                    |                                                          |             |             |                     |                    |     |                                 |          |
|            |                    |                                                          |             |             |                     |                    |     | +                               |          |
|            |                    |                                                          |             |             |                     |                    |     |                                 |          |
|            |                    |                                                          |             |             |                     |                    |     |                                 |          |
|            |                    |                                                          |             |             |                     |                    |     |                                 |          |
|            |                    |                                                          |             |             |                     |                    |     |                                 |          |
|            |                    |                                                          | L           |             |                     |                    |     |                                 | <u> </u> |

050001-