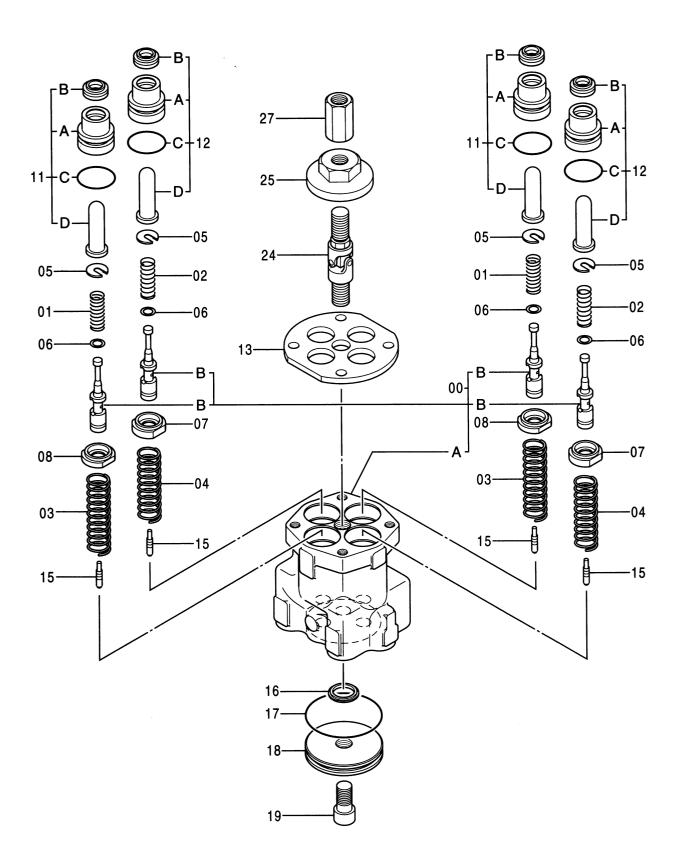

#### 木゜ンフ゜; ユニット PUMP ; UN I T

|            |                  |                     |             |             |                     | 050001-            |     |                                            |     |
|------------|------------------|---------------------|-------------|-------------|---------------------|--------------------|-----|--------------------------------------------|-----|
| 符号<br>ITEM | 部品番号<br>PART NO. | 部 品 名<br>PART NAME  | コード<br>CODE | 数量<br>Q' TY | サービス<br>⊐ード<br>S. C | 適用号機<br>SERIAL NO. | 互換性 | 代替音<br>REPLACE<br>PART<br>部品番号<br>PART NO. | 数量  |
|            | +++++++          | PUMP; UN I T        | 9150727     | 1           | D                   |                    |     |                                            | Gri |
| 01         | 1020327          | ·CASING; PUMP       | 5100727     | 1           |                     |                    |     | -                                          |     |
| 03         | 2036807          | •DISC;DRIVING       |             | 1           |                     |                    |     |                                            |     |
| 04         | 2036808          | ·DISC; DRIVING      |             | 1           |                     |                    |     |                                            |     |
| 06         | 4337419          | •BRG. ; ROL.        |             | 2           |                     |                    |     |                                            |     |
| 07         | 4348182          | ·RING               |             | 2           |                     |                    |     |                                            |     |
| 08         | 4337483          | •BRG. ;ROL.         |             | 2           |                     |                    |     |                                            |     |
| 09         | 4178173          | •NUT; BRG.          |             | 2           |                     |                    |     |                                            |     |
| 10         | 4338907          | •RING; THRUST       |             | 1           |                     |                    |     |                                            |     |
| 12         | 4333170          | ·SEAL;OIL           |             | 2           |                     |                    |     |                                            |     |
| 13         | 4116290          | •RING; RETAINING    |             | 2           |                     |                    |     |                                            |     |
| 15         | 4233165          | • PLUG              |             | 2           |                     |                    |     |                                            |     |
| 16         | 957366           | ·O-RING             |             | 2           |                     |                    |     |                                            |     |
| 19         | 8059452          | ·PISTON             |             | 14          |                     |                    |     |                                            |     |
| 21         | 4337035          | ·SHAFT; CENTER      |             | 2           |                     |                    |     |                                            |     |
| 22         | 4198956          | ·PIN                |             | 2           |                     |                    |     |                                            |     |
| 23         | 4179181          | • SPR ING; COMPRES. |             | 2           |                     |                    |     |                                            |     |
| 25         | 2036744          | •ROTOR              |             | 2           |                     |                    |     |                                            |     |
| 23<br>27   | 2036795          | ·VALVE              |             | 1           |                     |                    |     |                                            |     |
| 28         | 2036786          | ·VALVE              |             | 1           |                     |                    |     |                                            |     |
| 29         | 4179179          | ·PIN                |             | 4           |                     |                    |     |                                            |     |
| 23<br>31   | 3075674          | ·LINK;E             |             | 2           |                     |                    |     |                                            |     |
| 32         | 9724756          | ·LEVER              |             | 4           |                     |                    |     |                                            |     |
| 33         | 4179177          | ·PIN                |             | 4           |                     |                    |     |                                            |     |
| 34 ·       | 4179176          | ·PIN                |             | 2           | 1                   |                    |     |                                            |     |
| 35         | 4146370          | •RING; RETAINING    |             | 12          |                     |                    |     |                                            | +   |
| 36         | 4200227          | ·PIN                |             | 2           |                     |                    |     |                                            |     |
| 41         | 1020623          | ·HEAD               |             | 1           |                     |                    |     |                                            |     |
| 42         | 3069541          | ·PISTON; SERVO      |             | 2           | 1                   |                    |     |                                            |     |
| 43         | 4338053          | -PIN                |             | 2           |                     |                    |     |                                            |     |
| 44         | 4337812          | • SCREW; SET        |             | 2           |                     |                    |     |                                            |     |
| 46         | 4355085          | ·O-RING             |             | 2           |                     |                    |     |                                            |     |
| 47         | 4338060          | ·STOPPER            |             | 2           |                     |                    |     |                                            |     |
|            | 4355083          | ·O-RING             |             | 2           |                     |                    |     |                                            |     |
| 51         | 4338061          | ·STOPPER            |             | 2           |                     |                    |     |                                            |     |
| 54         | 4180349          | ·O-RING             |             | 20          |                     |                    |     | +                                          |     |
| 55         | M340825          | ·BOLT; SOCKET       |             | 16          |                     |                    |     |                                            |     |
| 55<br>56   | 4514388          | ·WASHER; SPRING     |             | 16          |                     |                    |     |                                            |     |
| 50<br>57   | 3070581          | •RING; BACKUP       |             | 1           |                     |                    |     |                                            |     |
| 57<br>58   | 4099290          | •PIN; SPRING        |             | 2           |                     |                    |     |                                            |     |

050001-

ホ°ンフ°; ユニツト PUMP ; UNIT

003B

#### 木<sup>°</sup> ンフ<sup>°</sup> ; ユニット PUMP ; UN I T

|            |                    |                                                          |             |             |                     | 050001-            |     |                                 |          |
|------------|--------------------|----------------------------------------------------------|-------------|-------------|---------------------|--------------------|-----|---------------------------------|----------|
| 符号<br>ITEM | 部品番号<br>PART NO.   | 部 品 名<br>PART NAME                                       | コード<br>CODE | 数量<br>Q' TY | サービス<br>コード<br>S. C | 適用号機<br>SERIAL NO. | 互換性 | 代替部<br>REPLACE/<br>PART<br>部品番号 | 数量       |
|            |                    |                                                          |             | <u> </u>    |                     |                    | ICA | PART NO.                        | Q' TY    |
| 59<br>00   | 4342840            |                                                          |             | 1           |                     |                    |     | -                               |          |
| 60         | M341245            | ·BOLT; SOCKET                                            |             | 12          |                     |                    |     |                                 |          |
| 64         | 4355012            | • SENSOR ; PRES.                                         |             | 2           |                     |                    |     |                                 |          |
| 64A        | 4365826            | ··O-RING                                                 |             |             |                     |                    |     |                                 |          |
| 67         | 9134110            | · PLUG                                                   |             | 2           |                     |                    |     |                                 |          |
| 67A        | 957366             |                                                          | 0150700     | 1           |                     |                    | .   | 0150000                         |          |
| 69         | 9150728            | REGULATOR                                                | 9150728     | 2           |                     |                    | 1   | 9152669                         | 2        |
| <b>CO</b>  | (0150000)          | <pre> <for assembly="" mac<="" of="" pre=""></for></pre> | nine>       |             |                     |                    |     |                                 |          |
| 69         | (9152669)          | REGULATOR                                                | ,           | 2           | S                   |                    |     |                                 |          |
|            | 4515041            | <pre></pre>                                              |             |             |                     |                    | -   |                                 |          |
| 72<br>73   | 4515041<br>4343074 | •PIN;SPRING<br>•O-RING                                   |             | 4           |                     |                    |     |                                 |          |
|            | 1                  |                                                          |             | 4           |                     |                    |     |                                 |          |
| 74<br>80   | 4348665            | ·O-RING                                                  |             | 2           |                     |                    |     |                                 |          |
| 80<br>804  | 9134111            | · PLUG                                                   |             | 2           |                     |                    |     |                                 |          |
| 80A        | 4509180            |                                                          |             | 1           |                     |                    |     |                                 |          |
| 82<br>83   | 4252767<br>M340613 |                                                          |             |             |                     |                    |     |                                 |          |
|            | 1                  | ·BOLT; SOCKET                                            |             |             |                     |                    |     |                                 |          |
| 84         | 4169516            | •WASHER; SPRING                                          |             | 1           |                     |                    |     |                                 |          |
|            |                    |                                                          |             |             |                     |                    |     |                                 |          |
|            |                    |                                                          |             |             |                     |                    |     |                                 |          |
|            |                    |                                                          |             |             |                     |                    |     |                                 |          |
|            |                    |                                                          |             |             |                     |                    |     |                                 |          |
|            |                    |                                                          |             |             |                     |                    |     |                                 |          |
|            |                    |                                                          |             |             |                     |                    |     |                                 |          |
|            |                    | -                                                        |             |             | +                   |                    |     |                                 |          |
|            |                    |                                                          |             |             |                     |                    |     |                                 |          |
|            |                    | ·                                                        |             |             |                     |                    |     |                                 |          |
|            |                    |                                                          |             |             |                     |                    |     |                                 |          |
|            |                    |                                                          |             |             |                     |                    |     |                                 |          |
|            |                    |                                                          |             |             | +                   |                    |     |                                 |          |
|            |                    |                                                          |             |             |                     |                    |     |                                 |          |
|            |                    |                                                          |             |             |                     |                    |     |                                 |          |
|            |                    |                                                          |             |             |                     |                    |     |                                 |          |
|            |                    |                                                          |             |             |                     |                    |     |                                 |          |
|            |                    |                                                          |             |             |                     |                    |     | +                               |          |
|            |                    |                                                          |             |             |                     |                    |     |                                 |          |
|            |                    |                                                          |             |             |                     |                    |     |                                 |          |
|            |                    |                                                          |             |             |                     |                    |     |                                 |          |
|            |                    |                                                          |             |             |                     |                    |     |                                 |          |
|            |                    |                                                          | L           |             |                     |                    |     |                                 | <u> </u> |

050001-