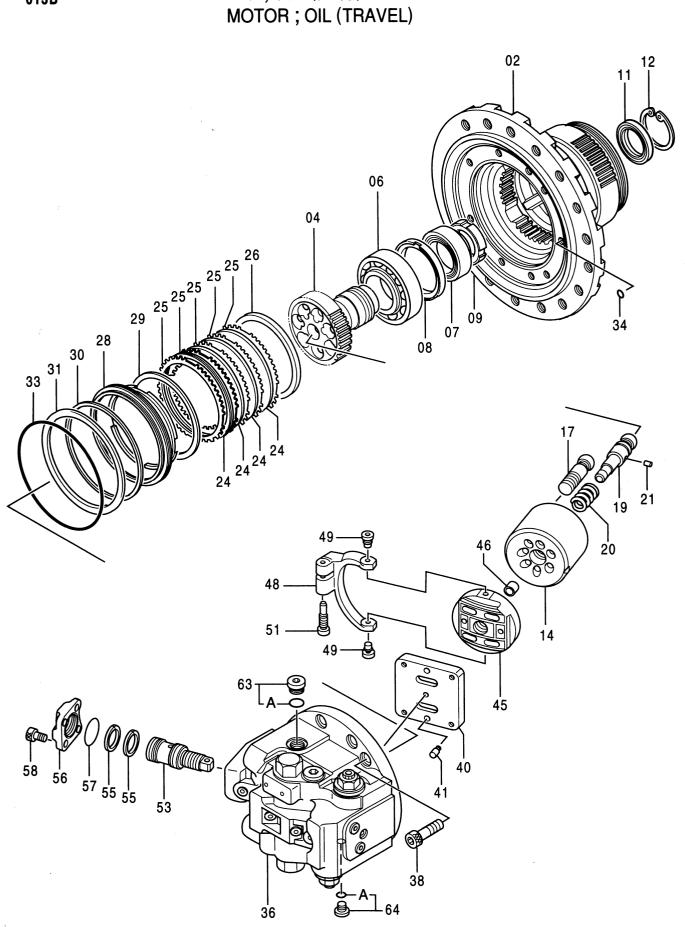

目 次 CONTENTS

PB-191 PB-A04 CONTROL-1156

| 部品番号<br>PART NO. | コード<br>CODE | 部 品 名                   | PART NAME                      | 適用号機<br>SERIAL NO.                                         | 頁<br>PAGE |
|------------------|-------------|-------------------------|--------------------------------|------------------------------------------------------------|-----------|
| ポンプ              |             |                         | PUMP                           |                                                            |           |
| 9150726          | 9150726A    | ポンプ装置                   | PUMP DEVICE                    |                                                            | 001       |
| ++++++           | 9150727     | ・ポンプ;ユニット               | • PUMP ; UN I T                |                                                            | 003       |
| 9150728          | 9150728     | ・・レギュレータ                | ··· REGULATOR                  |                                                            | 005       |
| 4276918          | 0450900B    | ・ポンプ;ギヤ                 | • PUMP ; GEAR                  |                                                            | 007       |
| 4278696          | 0451400A    | ポンプ;ギヤ                  | PUMP; GEAR                     |                                                            | 009       |
| モータ;オイ           | ル           |                         | MOTOR;OIL                      |                                                            |           |
| 4330222          | 0667600A    | モータ;オイル(旋回)             | MOTOR;OIL (SWING)              |                                                            | 011       |
| 9146471          | 9146471     | モータ;オイル(走行)             | MOTOR;OIL (TRAVEL)             |                                                            | 013       |
| 9145186          | 9145186     | ・バルブ,ブレーキ               | ·VALVE; BRAKE                  |                                                            | 015       |
| 9134147          | 9134147A    | ・・バルブ リリーフ              | ··VALVE; RELIEF                |                                                            | 017       |
| 9130524          | 9130524     | ・ピストン;サーボ               | ·PISTON; SERVO                 |                                                            | 019       |
| バルブ              |             |                         | VALVE                          |                                                            |           |
| 4366959          |             | パルブ;コントロール              | VALVE ; CONTROL                |                                                            |           |
| ++++++           | 0672800B    | ・バルブ;コントロール(1/5)        | •VALVE;CONTROL (1/5)           |                                                            | 021       |
| ++++++           | 0672900A    | ・パルブ;コントロール(2/5)        | •VALVE; CONTROL (2/5)          |                                                            | 023       |
| ++++++           | 0673000B    | ・バルブ;コントロール(3/5)        | •VALVE;CONTROL (3/5)           |                                                            | 025       |
| ++++++           | 0673100A    | ・パルブ;コントロール(4/5)        | •VALVE;CONTROL (4/5)           |                                                            | 027       |
| ++++++           | 0673200A    | ・バルブ;コントロール(5/5)        | •VALVE;CONTROL (5/5)           |                                                            | 029       |
| 9149232          | 9149232A    | バルブ;パイロット<br>(フロント, 旋回) | VALVE;PILOT<br>(FRONT & SWING) | 050001-050095                                              | 031       |
| 9156581          | 9156581A    | バルブ;パイロット<br>(フロント,旋回)  | VALVE;PILOT<br>(FRONT & SWING) | 050096-                                                    | 033       |
| 9149233          | 9149233     | バルブ;パイロット(走行)           | VALVE;PILOT (TRAVEL)           | 200, LC :<br>050001-083346<br>210H. LCH :<br>050001-083344 | 035       |
| 9151777          | 9151777     | パルブ:パイロット(走行)           | VALVE;PILOT (TRAVEL)           | 200, LC :<br>083347-<br>210H, LCH :<br>083345-             | 037       |
| 9137384          | 9137384     | バルブ;パイロット               | VALVE; PILOT                   |                                                            | 039       |
| 4367132          | 0672400A    | <b>バルブ;フロウ</b> コントロール   | VALVE; FC                      |                                                            | 041       |
| 4350150          | 0661800     | バルブ;ソレノイド               | VALVE; SOLENOID                |                                                            | 043       |
| 4351142          | 0670500     | バルブ;リリーフ                | VALVE; REL I EF                |                                                            | 045       |
| 9075046          | 9075046B    | パルブ;スローリターン             | VALVE; SLOW-RETURN             |                                                            | 047       |