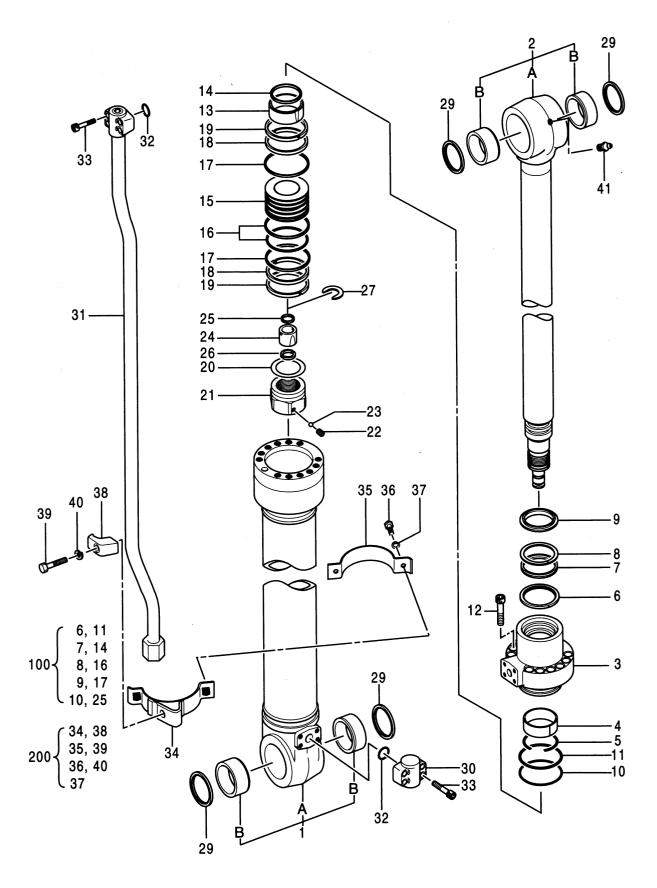

|                                 |  |
|                              |                                                    |                                                                    |             |                       |                    |                    |                |                                            |                                 |  |
|                              |                                                    |                                                                    |             |                       |                    | EP14M-E            | 1_4            | <u> </u>                                   |                                 |  |

# シリンタ゛; アーム [STD] [AUS] CYL. ; ARM [STD] [AUS]



063A

## シリンタ<sup>\*</sup> ; 7-ム [STD] [AUS] CYL. ; ARM [STD] [AUS]

|          |          |                     |         | <u> </u> | []         | 050001-    | च         | 代替音                   | 影品   |
|----------|----------|---------------------|---------|----------|------------|------------|-----------|-----------------------|------|
| 符号       | 部品番号     | 部品名                 | コード     | 数量       | サービス       | 適用号機       | 互換        | 代替音<br>REPLACE<br>PAR | ABLE |
| ITEM     | PART NO. | PART NAME           | CODE    | Q' TY    | ⊐-⊦<br>S.C | SERIAL NO. | 1性<br>ICA | 部品番号<br>PART NO.      | 数量   |
|          | 4316930  | CYL.; ARM           | 0667400 | 1        |            |            |           |                       |      |
| 1        | 0667401  | •TUBE;CYL. ASS' Y   |