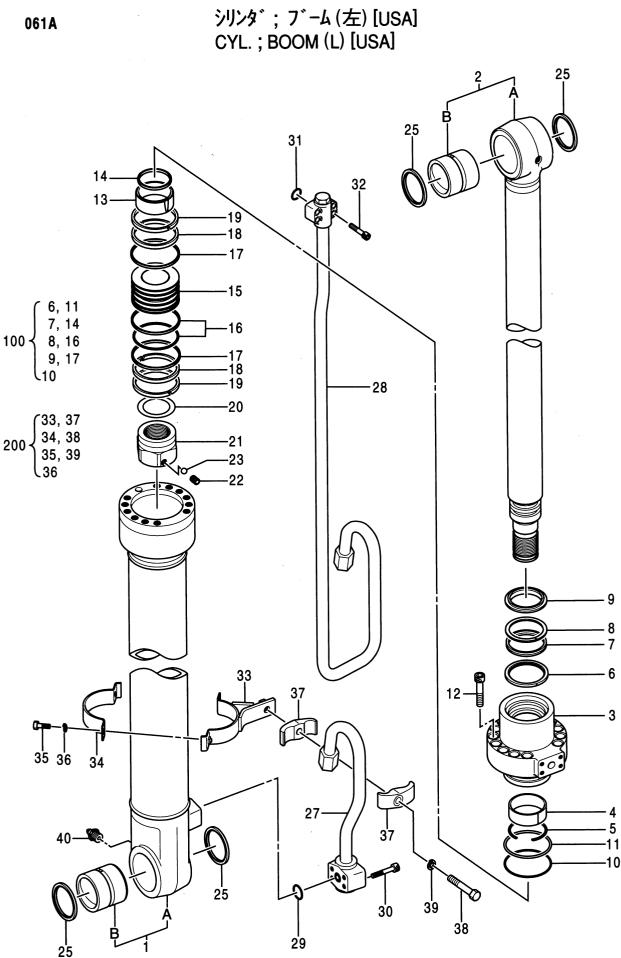

| 部品番号<br>PART NO. | コード<br>CODE | 部品名                    | PART NAME                 | 適用号機<br>SERIAL NO. | 頁<br>PAGE |
|------------------|-------------|------------------------|---------------------------|--------------------|-----------|
| 4372037          | 0671400     | バルブ;スローリターン            | VALVE;SLOW-RETURN         |                    | 049       |
| 4334827          | 0668300     | パルブ;ロック                | VALVE;LOCK                |                    | 051       |
| 4311303          | 0644400     | バルブ;ホールディング            | VALVE ; HOLD I NG         |                    | 053       |
| シリンダ             |             |                        | CYLINDER                  |                    |           |
| 4317393          | 0667200     | シリンダ;ブーム(右)[STD] [AUS] | CYL.;BOOM (R) [STD] [AUS] |                    | 055       |
| 4372912          | 0679400     | シリンダ;ブーム(右) [USA]      | CYL.;BOOM (R) [USA]       |                    | 057       |
| 4317394          | 0667300     | シリンダ;ブーム(左)[STD] [ASU] | CYL.;BOOM (L) [STD] [AUS] |                    | 059       |
| 4372913          | 0679500     | シリンダ;ブーム(左)[USA]       | CYL.;BOOM (L) [USA]       |                    | 061       |
| 4316930          | 0667400     | シリンダ:アーム [STD] [AUS]   | CYL.;ARM [STD] [AUS]      |                    | 063       |
| 4372914          | 0679600     | シリンダ;アーム [USA]         | CYL.;ARM [USA]            |                    | 065       |
| 4318327          | 0667500     | シリンダ;パケット [STD] [AUS]  | CYL.;BUCKET [STD] [AUS]   |                    | 067       |
| 4372915          | 0679700     | シリンダ;パケット [USA]        | CYL.;BUCKET [USA]         |                    | 069       |
| 4371061          | 0671500A    | シリンダ;バケット(スーパーロング)     | CYL.;BUCKET (RIVER MAINTE | NANCE)             | 071       |
| 4288743          | 0496700A    | シリンダ;クラムシェル            | CYL.; CLAMSHELL           |                    | 073       |