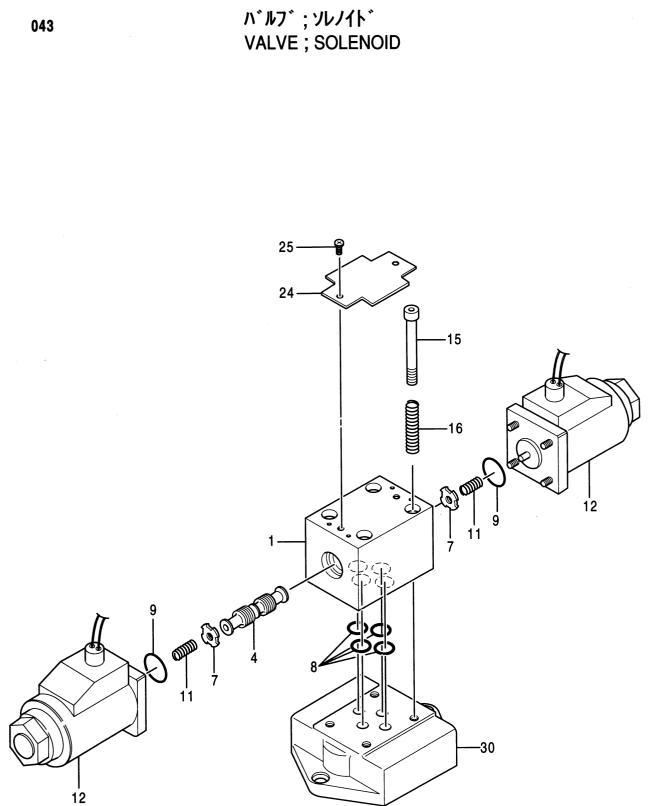

目 次 CONTENTS

PB-191 PB-A04 CONTROL-1156

| 部品番号<br>PART NO. | コード<br>CODE | 部 品 名                   | PART NAME                      | 適用号機<br>SERIAL NO.                                         | 頁<br>PAGE |
|------------------|-------------|-------------------------|--------------------------------|------------------------------------------------------------|-----------|
| ポンプ              |             |                         | PUMP                           |                                                            |           |
| 9150726          | 9150726A    | ポンプ装置                   | PUMP DEVICE                    |                                                            | 001       |
| ++++++           | 9150727     | ・ポンプ;ユニット               | • PUMP ; UN I T                |                                                            | 003       |
| 9150728          | 9150728     | ・・レギュレータ                | ··· REGULATOR                  |                                                            | 005       |
| 4276918          | 0450900B    | ・ポンプ;ギヤ                 | • PUMP ; GEAR                  |                                                            | 007       |
| 4278696          | 0451400A    | ポンプ;ギヤ                  | PUMP; GEAR                     |                                                            | 009       |
| モータ;オイ           | ル           |                         | MOTOR;OIL                      |                                                            |           |
| 4330222          | 0667600A    | モータ;オイル(旋回)             | MOTOR;OIL (SWING)              |                                                            | 011       |
| 9146471          | 9146471     | モータ;オイル(走行)             | MOTOR;OIL (TRAVEL)             |                                                            | 013       |
| 9145186          | 9145186     | ・バルブ,ブレーキ               | ·VALVE; BRAKE                  |                                                            | 015       |
| 9134147          | 9134147A    | ・・バルブ リリーフ              | ··VALVE; RELIEF                |                                                            | 017       |
| 9130524          | 9130524     | ・ピストン;サーボ               | ·PISTON; SERVO                 |                                                            | 019       |
| バルブ              |             |                         | VALVE                          |                                                            |           |
| 4366959          |             | パルブ;コントロール              | VALVE ; CONTROL                |                                                            |           |
| ++++++           | 0672800B    | ・バルブ;コントロール(1/5)        | •VALVE;CONTROL (1/5)           |                                                            | 021       |
| ++++++           | 0672900A    | ・パルブ;コントロール(2/5)        | •VALVE; CONTROL (2/5)          |                                                            | 023       |
| ++++++           | 0673000B    | ・バルブ;コントロール(3/5)        | •VALVE;CONTROL (3/5)           |                                                            | 025       |
| ++++++           | 0673100A    | ・パルブ;コントロール(4/5)        | •VALVE;CONTROL (4/5)           |                                                            | 027       |
| ++++++           | 0673200A    | ・バルブ;コントロール(5/5)        | •VALVE;CONTROL (5/5)           |                                                            | 029       |
| 9149232          | 9149232A    | バルブ;パイロット<br>(フロント, 旋回) | VALVE;PILOT<br>(FRONT & SWING) | 050001-050095                                              | 031       |
| 9156581          | 9156581A    | バルブ;パイロット<br>(フロント,旋回)  | VALVE;PILOT<br>(FRONT & SWING) | 050096-                                                    | 033       |
| 9149233          | 9149233     | バルブ;パイロット(走行)           | VALVE;PILOT (TRAVEL)           | 200, LC :<br>050001-083346<br>210H. LCH :<br>050001-083344 | 035       |
| 9151777          | 9151777     | パルブ:パイロット(走行)           | VALVE;PILOT (TRAVEL)           | 200, LC :<br>083347-<br>210H, LCH :<br>083345-             | 037       |
| 9137384          | 9137384     | バルブ;パイロット               | VALVE; PILOT                   |                                                            | 039       |
| 4367132          | 0672400A    | <b>バルブ;フロウ</b> コントロール   | VALVE; FC                      |                                                            | 041       |
| 4350150          | 0661800     | バルブ;ソレノイド               | VALVE; SOLENOID                |                                                            | 043       |
| 4351142          | 0670500     | バルブ;リリーフ                | VALVE; REL I EF                |                                                            | 045       |
| 9075046          | 9075046B    | パルブ;スローリターン             | VALVE; SLOW-RETURN             |                                                            | 047       |