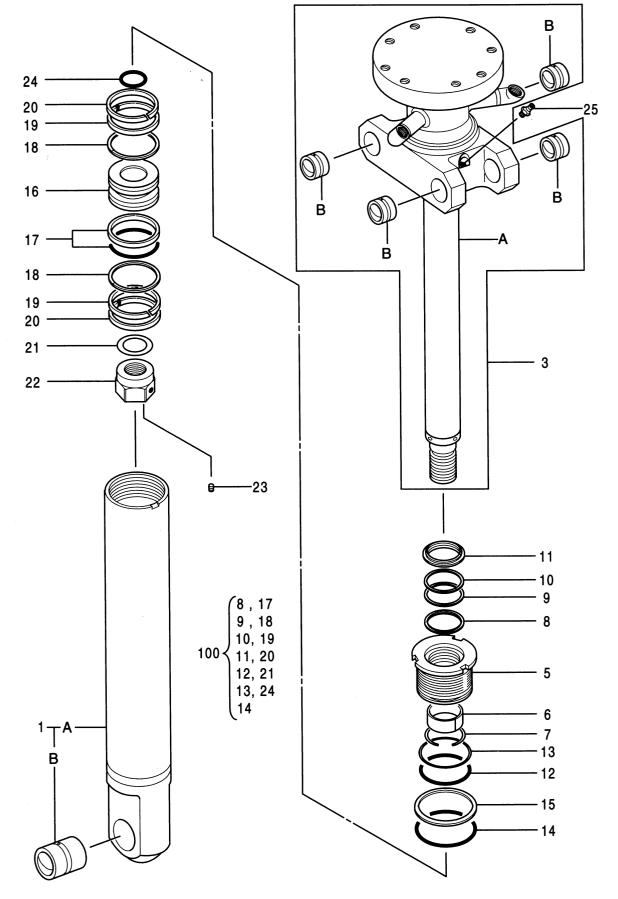

目 次 CONTENTS

PB-191 PB-A04 CONTROL-1156

| 部品番号<br>PART NO. | コード<br>CODE | 部 品 名                   | PART NAME                      | 適用号機<br>SERIAL NO.                                         | 頁<br>PAGE |
|------------------|-------------|-------------------------|--------------------------------|------------------------------------------------------------|-----------|
| ポンプ              |             |                         | PUMP                           |                                                            |           |
| 9150726          | 9150726A    | ポンプ装置                   | PUMP DEVICE                    |                                                            | 001       |
| ++++++           | 9150727     | ・ポンプ;ユニット               | • PUMP ; UN I T                |                                                            | 003       |
| 9150728          | 9150728     | ・・レギュレータ                | ··· REGULATOR                  |                                                            | 005       |
| 4276918          | 0450900B    | ・ポンプ;ギヤ                 | • PUMP ; GEAR                  |                                                            | 007       |
| 4278696          | 0451400A    | ポンプ;ギヤ                  | PUMP; GEAR                     |                                                            | 009       |
| モータ;オイ           | ル           |                         | MOTOR;OIL                      |                                                            |           |
| 4330222          | 0667600A    | モータ;オイル(旋回)             | MOTOR;OIL (SWING)              |                                                            | 011       |
| 9146471          | 9146471     | モータ;オイル(走行)             | MOTOR;OIL (TRAVEL)             |                                                            | 013       |
| 9145186          | 9145186     | ・バルブ,ブレーキ               | ·VALVE; BRAKE                  |                                                            | 015       |
| 9134147          | 9134147A    | ・・バルブ リリーフ              | ··VALVE; RELIEF                |                                                            | 017       |
| 9130524          | 9130524     | ・ピストン;サーボ               | ·PISTON; SERVO                 |                                                            | 019       |
| バルブ              |             |                         | VALVE                          |                                                            |           |
| 4366959          |             | パルブ;コントロール              | VALVE ; CONTROL                |                                                            |           |
| ++++++           | 0672800B    | ・バルブ;コントロール(1/5)        | •VALVE;CONTROL (1/5)           |                                                            | 021       |
| ++++++           | 0672900A    | ・パルブ;コントロール(2/5)        | •VALVE; CONTROL (2/5)          |                                                            | 023       |
| ++++++           | 0673000B    | ・バルブ;コントロール(3/5)        | •VALVE;CONTROL (3/5)           |                                                            | 025       |
| ++++++           | 0673100A    | ・パルブ;コントロール(4/5)        | •VALVE;CONTROL (4/5)           |                                                            | 027       |
| ++++++           | 0673200A    | ・バルブ;コントロール(5/5)        | •VALVE;CONTROL (5/5)           |                                                            | 029       |
| 9149232          | 9149232A    | バルブ;パイロット<br>(フロント, 旋回) | VALVE;PILOT<br>(FRONT & SWING) | 050001-050095                                              | 031       |
| 9156581          | 9156581A    | バルブ;パイロット<br>(フロント,旋回)  | VALVE;PILOT<br>(FRONT & SWING) | 050096-                                                    | 033       |
| 9149233          | 9149233     | バルブ;パイロット(走行)           | VALVE;PILOT (TRAVEL)           | 200, LC :<br>050001-083346<br>210H. LCH :<br>050001-083344 | 035       |
| 9151777          | 9151777     | パルブ:パイロット(走行)           | VALVE;PILOT (TRAVEL)           | 200, LC :<br>083347-<br>210H, LCH :<br>083345-             | 037       |
| 9137384          | 9137384     | バルブ;パイロット               | VALVE; PILOT                   |                                                            | 039       |
| 4367132          | 0672400A    | <b>バルブ;フロウ</b> コントロール   | VALVE; FC                      |                                                            | 041       |
| 4350150          | 0661800     | バルブ;ソレノイド               | VALVE; SOLENOID                |                                                            | 043       |
| 4351142          | 0670500     | バルブ;リリーフ                | VALVE; REL I EF                |                                                            | 045       |
| 9075046          | 9075046B    | パルブ;スローリターン             | VALVE; SLOW-RETURN             |                                                            | 047       |