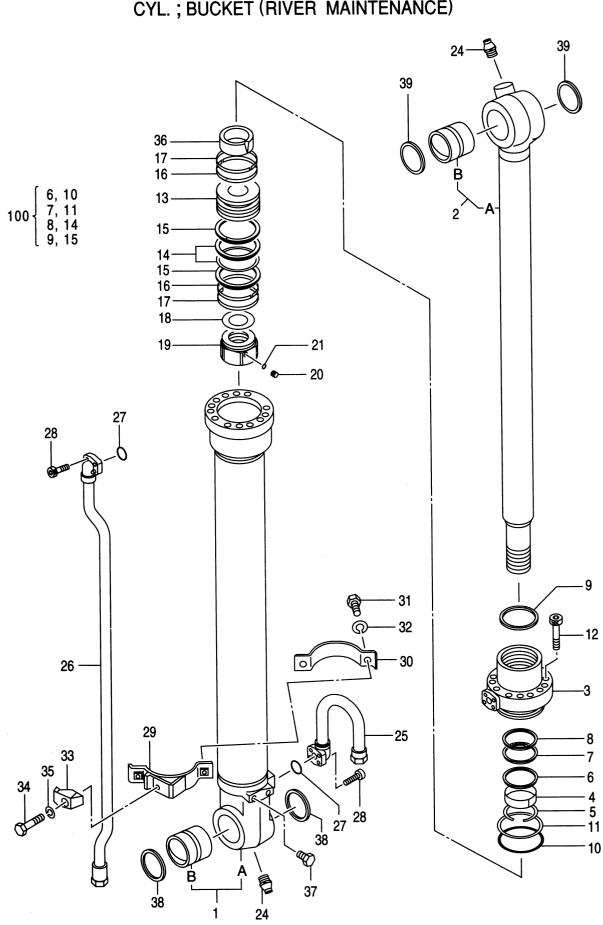

| 部品番号<br>PART NO. | コード<br>CODE | 部品名                    | PART NAME                 | 適用号機<br>SERIAL NO. | 頁<br>PAGE |
|------------------|-------------|------------------------|---------------------------|--------------------|-----------|
| 4372037          | 0671400     | バルブ;スローリターン            | VALVE;SLOW-RETURN         |                    | 049       |
| 4334827          | 0668300     | パルブ;ロック                | VALVE;LOCK                |                    | 051       |
| 4311303          | 0644400     | バルブ;ホールディング            | VALVE ; HOLD I NG         |                    | 053       |
| シリンダ             |             |                        | CYLINDER                  |                    |           |
| 4317393          | 0667200     | シリンダ;ブーム(右)[STD] [AUS] | CYL.;BOOM (R) [STD] [AUS] |                    | 055       |
| 4372912          | 0679400     | シリンダ;ブーム(右) [USA]      | CYL.;BOOM (R) [USA]       |                    | 057       |
| 4317394          | 0667300     | シリンダ;ブーム(左)[STD] [ASU] | CYL.;BOOM (L) [STD] [AUS] |                    | 059       |
| 4372913          | 0679500     | シリンダ;ブーム(左)[USA]       | CYL.;BOOM (L) [USA]       |                    | 061       |
| 4316930          | 0667400     | シリンダ:アーム [STD] [AUS]   | CYL.;ARM [STD] [AUS]      |                    | 063       |
| 4372914          | 0679600     | シリンダ;アーム [USA]         | CYL.;ARM [USA]            |                    | 065       |
| 4318327          | 0667500     | シリンダ;パケット [STD] [AUS]  | CYL.;BUCKET [STD] [AUS]   |                    | 067       |
| 4372915          | 0679700     | シリンダ;パケット [USA]        | CYL.;BUCKET [USA]         |                    | 069       |
| 4371061          | 0671500A    | シリンダ;バケット(スーパーロング)     | CYL.;BUCKET (RIVER MAINTE | NANCE)             | 071       |
| 4288743          | 0496700A    | シリンダ;クラムシェル            | CYL.; CLAMSHELL           |                    | 073       |