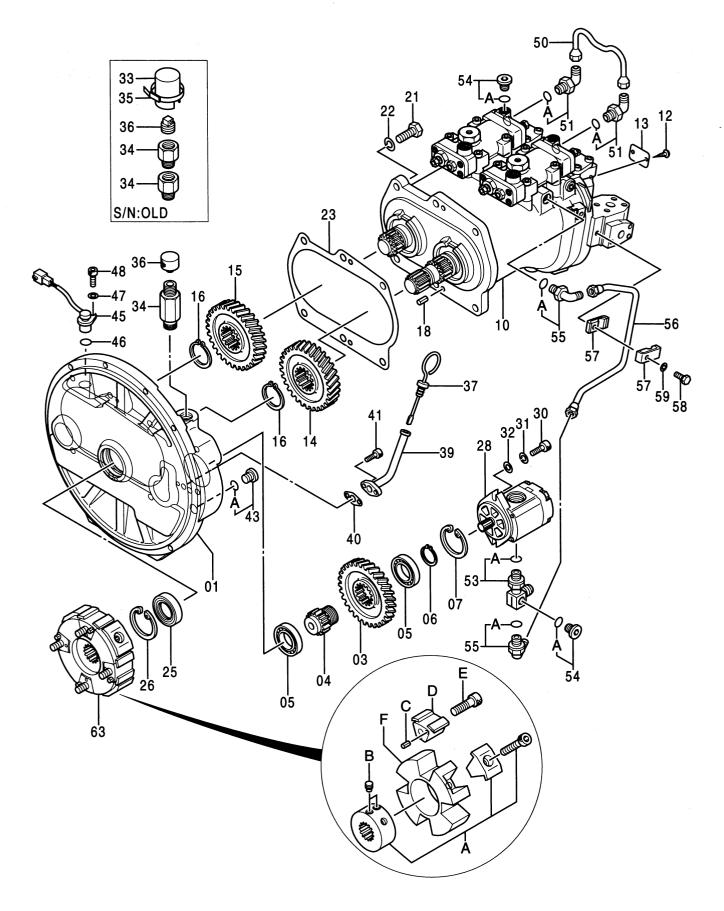

#### 木゜ンフ゜; ユニット PUMP ; UN I T

|            |                  |                     |             |             |                     | 050001-            |     |                                            |     |
|------------|------------------|---------------------|-------------|-------------|---------------------|--------------------|-----|--------------------------------------------|-----|
| 符号<br>ITEM | 部品番号<br>PART NO. | 部 品 名<br>PART NAME  | コード<br>CODE | 数量<br>Q' TY | サービス<br>⊐ード<br>S. C | 適用号機<br>SERIAL NO. | 互換性 | 代替音<br>REPLACE<br>PART<br>部品番号<br>PART NO. | 数量  |
|            | +++++++          | PUMP; UN I T        | 9150727     | 1           | D                   |                    |     |                                            | Gri |
| 01         | 1020327          | ·CASING; PUMP       | 5100727     | 1           |                     |                    |     | -                                          |     |
| 03         | 2036807          | •DISC;DRIVING       |             | 1           |                     |                    |     |                                            |     |
| 04         | 2036808          | ·DISC; DRIVING      |             | 1           |                     |                    |     |                                            |     |
| 06         | 4337419          | •BRG. ; ROL.        |             | 2           |                     |                    |     |                                            |     |
| 07         | 4348182          | ·RING               |             | 2           |                     |                    |     |                                            |     |
| 08         | 4337483          | •BRG. ;ROL.         |             | 2           |                     |                    |     |                                            |     |
| 09         | 4178173          | •NUT; BRG.          |             | 2           |                     |                    |     |                                            |     |
| 10         | 4338907          | •RING; THRUST       |             | 1           |                     |                    |     |                                            |     |
| 12         | 4333170          | ·SEAL;OIL           |             | 2           |                     |                    |     |                                            |     |
| 13         | 4116290          | •RING; RETAINING    |             | 2           |                     |                    |     |                                            |     |
| 15         | 4233165          | • PLUG              |             | 2           |                     |                    |     |                                            |     |
| 16         | 957366           | ·O-RING             |             | 2           |                     |                    |     |                                            |     |
| 19         | 8059452          | ·PISTON             |             | 14          |                     |                    |     |                                            |     |
| 21         | 4337035          | ·SHAFT; CENTER      |             | 2           |                     |                    |     |                                            |     |
| 22         | 4198956          | ·PIN                |             | 2           |                     |                    |     |                                            |     |
| 23         | 4179181          | • SPR ING; COMPRES. |             | 2           |                     |                    |     |                                            |     |
| 25         | 2036744          | •ROTOR              |             | 2           |                     |                    |     |                                            |     |
| 23<br>27   | 2036795          | ·VALVE              |             | 1           |                     |                    |     |                                            |     |
| 28         | 2036786          | ·VALVE              |             | 1           |                     |                    |     |                                            |     |
| 29         | 4179179          | ·PIN                |             | 4           |                     |                    |     |                                            |     |
| 23<br>31   | 3075674          | ·LINK;E             |             | 2           |                     |                    |     |                                            |     |
| 32         | 9724756          | ·LEVER              |             | 4           |                     |                    |     |                                            |     |
| 33         | 4179177          | ·PIN                |             | 4           |                     |                    |     |                                            |     |
| 34 ·       | 4179176          | ·PIN                |             | 2           | 1                   |                    |     |                                            |     |
| 35         | 4146370          | •RING; RETAINING    |             | 12          |                     |                    |     |                                            | +   |
| 36         | 4200227          | ·PIN                |             | 2           |                     |                    |     |                                            |     |
| 41         | 1020623          | ·HEAD               |             | 1           |                     |                    |     |                                            |     |
| 42         | 3069541          | ·PISTON; SERVO      |             | 2           | 1                   |                    |     |                                            |     |
| 43         | 4338053          | -PIN                |             | 2           |                     |                    |     |                                            |     |
| 44         | 4337812          | • SCREW; SET        |             | 2           |                     |                    |     |                                            |     |
| 46         | 4355085          | ·O-RING             |             | 2           |                     |                    |     |                                            |     |
| 47         | 4338060          | ·STOPPER            |             | 2           |                     |                    |     |                                            |     |
|            | 4355083          | ·O-RING             |             | 2           |                     |                    |     |                                            |     |
| 51         | 4338061          | ·STOPPER            |             | 2           |                     |                    |     |                                            |     |
| 54         | 4180349          | ·O-RING             |             | 20          |                     |                    |     | +                                          |     |
| 55         | M340825          | ·BOLT; SOCKET       |             | 16          |                     |                    |     |                                            |     |
| 55<br>56   | 4514388          | ·WASHER; SPRING     |             | 16          |                     |                    |     |                                            |     |
| 50<br>57   | 3070581          | •RING; BACKUP       |             | 1           |                     |                    |     |                                            |     |
| 57<br>58   | 4099290          | •PIN; SPRING        |             | 2           |                     |                    |     |                                            |     |

050001-

ホ°ンフ°; ユニツト PUMP ; UNIT

003B

#### 木<sup>°</sup> ンフ<sup>°</sup> ; ユニット PUMP ; UN I T

|            |                    |                                                          |             |             |                     | 050001-            |     |                                 |          |
|------------|--------------------|----------------------------------------------------------|-------------|-------------|---------------------|--------------------|-----|---------------------------------|----------|
| 符号<br>ITEM | 部品番号<br>PART NO.   | 部 品 名<br>PART NAME                                       | コード<br>CODE | 数量<br>Q' TY | サービス<br>コード<br>S. C | 適用号機<br>SERIAL NO. | 互換性 | 代替部<br>REPLACE/<br>PART<br>部品番号 | 数量       |
|            |                    |                                                          |             | <u> </u>    |                     |                    | ICA | PART NO.                        | Q' TY    |
| 59<br>00   | 4342840            |                                                          |             | 1           |                     |                    |     | -                               |          |
| 60         | M341245            | ·BOLT; SOCKET                                            |             | 12          |                     |                    |     |                                 |          |
| 64         | 4355012            | • SENSOR ; PRES.                                         |             | 2           |                     |                    |     |                                 |          |
| 64A        | 4365826            | ··O-RING                                                 |             |             |                     |                    |     |                                 |          |
| 67         | 9134110            | · PLUG                                                   |             | 2           |                     |                    |     |                                 |          |
| 67A        | 957366             |                                                          | 0150700     | 1           |                     |                    | .   | 0150000                         |          |
| 69         | 9150728            | REGULATOR                                                | 9150728     | 2           |                     |                    | 1   | 9152669                         | 2        |
| <b>CO</b>  | (0150000)          | <pre> <for assembly="" mac<="" of="" pre=""></for></pre> | nine>       |             |                     |                    |     |                                 |          |
| 69         | (9152669)          | REGULATOR                                                | ,           | 2           | S                   |                    |     |                                 |          |
|            | 4515041            | <pre></pre>                                              |             |             |                     |                    | -   |                                 |          |
| 72<br>73   | 4515041<br>4343074 | •PIN;SPRING<br>•O-RING                                   |             | 4           |                     |                    |     |                                 |          |
|            | 1                  |                                                          |             | 4           |                     |                    |     |                                 |          |
| 74<br>80   | 4348665            | ·O-RING                                                  |             | 2           |                     |                    |     |                                 |          |
| 80<br>804  | 9134111            | · PLUG                                                   |             | 2           |                     |                    |     |                                 |          |
| 80A        | 4509180            |                                                          |             | 1           |                     |                    |     |                                 |          |
| 82<br>83   | 4252767<br>M340613 |                                                          |             |             |                     |                    |     |                                 |          |
|            | 1                  | ·BOLT; SOCKET                                            |             |             |                     |                    |     |                                 |          |
| 84         | 4169516            | •WASHER; SPRING                                          |             | 1           |                     |                    |     |                                 |          |
|            |                    |                                                          |             |             |                     |                    |     |                                 |          |
|            |                    |                                                          |             |             |                     |                    |     |                                 |          |
|            |                    |                                                          |             |             |                     |                    |     |                                 |          |
|            |                    |                                                          |             |             |                     |                    |     |                                 |          |
|            |                    |                                                          |             |             |                     |                    |     |                                 |          |
|            |                    |                                                          |             |             |                     |                    |     |                                 |          |
|            |                    | -                                                        |             |             | +                   |                    |     |                                 |          |
|            |                    |                                                          |             |             |                     |                    |     |                                 |          |
|            |                    | ·                                                        |             |             |                     |                    |     |                                 |          |
|            |                    |                                                          |             |             |                     |                    |     |                                 |          |
|            |                    |                                                          |             |             |                     |                    |     |                                 |          |
|            |                    |                                                          |             |             | +                   |                    |     |                                 |          |
|            |                    |                                                          |             |             |                     |                    |     |                                 |          |
|            |                    |                                                          |             |             |                     |                    |     |                                 |          |
|            |                    |                                                          |             |             |                     |                    |     |                                 |          |
|            |                    |                                                          |             |             |                     |                    |     |                                 |          |
|            |                    |                                                          |             |             |                     |                    |     | +                               |          |
|            |                    |                                                          |             |             |                     |                    |     |                                 |          |
|            |                    |                                                          |             |             |                     |                    |     |                                 |          |
|            |                    |                                                          |             |             |                     |                    |     |                                 |          |
|            |                    |                                                          |             |             |                     |                    |     |                                 |          |
|            |                    |                                                          | L           |             |                     |                    |     |                                 | <u> </u> |

#### レキ・ュレータ REGULATOR

| 符号               | 部品番号      | 部品名                                                     | コード     | 数量    | サービス         | 適用号機       | 互換 | 代替音<br>REPLACE<br>PART                     | 序 品<br>ABLE |
|------------------|-----------|---------------------------------------------------------|---------|-------|--------------|------------|----|--------------------------------------------|-------------|
| ITEM             | PART NO.  | PART NAME                                               | CODE    | Q' TY | ⊐ – ド<br>S.C | SERIAL NO. | 性  | 代替音<br>REPLACE<br>PARI<br>部品番号<br>PART NO. | 数           |
|                  | 9150728   | REGULATOR                                               | 9150728 | 1     |              |            |    | 9152669                                    |             |
|                  |           | <pre><for assembly="" mac<="" of="" pre=""></for></pre> | nine>   |       |              |            |    | -                                          |             |
|                  | (9152669) | REGULATOR                                               |         | 1     | S            |            |    |                                            |             |
|                  |           | <pre><for transportation=""></for></pre>                |         |       |              |            |    |                                            |             |
| 01               | 1022489   | CASING                                                  |         | 1     |              |            |    |                                            |             |
| 02               | 4179155   | ·SLEEVE                                                 |         | 1     |              |            |    |                                            |             |
| 03               | 4179156   | · SPOOL                                                 |         | 1     |              |            |    |                                            |             |
| 05               | 4367385   | ·CYL. ;LOAD                                             |         | 1     |              |            |    |                                            |             |
| 06               | 4367500   | ·PISTON                                                 |         | 1     |              |            |    |                                            |             |
| 07               | 4150302   | · O-RING                                                |         | 1     |              |            |    |                                            |             |
| 08               | 4085607   | •RING; BACK-UP                                          |         | 1     | f            |            |    | +                                          | 1           |
| 09               | 4180349   | ·O-RING                                                 |         | 1     |              |            |    | -                                          |             |
| 12               | 4179161   | ·STOPPER                                                |         | 2     |              |            |    |                                            |             |
| 13               | 4368619   | • STOPPER                                               |         | 1     |              |            |    |                                            |             |
| 14               | 4342843   | ·O-RING                                                 |         | 3     |              |            |    |                                            |             |
| 15               | 4342841   | · O-RING                                                |         | 2     |              |            |    |                                            | +           |
| 16               | 4068898   | •NUT                                                    |         | 2     |              |            |    |                                            |             |
| 17               | M500807   | •NUT                                                    |         | 2     |              |            |    |                                            |             |
| 20               | 4179171   | ·PISTON                                                 |         | 1     |              |            |    |                                            |             |
| 21               | 4179170   | ·CYL.                                                   |         | 1     |              |            |    |                                            |             |
| 24               | 4347107   | •STOPPER; INNER                                         |         | 1     |              |            |    |                                            |             |
| 27<br>27         | 4346522   | • SLEEVE                                                |         | 1     |              |            |    |                                            |             |
| 28               | 4346521   | · SPOOL                                                 |         | 1     |              |            |    |                                            |             |
| 29               | 4265964   | • SCREW; SET                                            |         | 1     |              |            |    |                                            |             |
| 2 <i>5</i><br>34 | J950010   | •NUT                                                    |         |       |              |            |    |                                            |             |
| 35               | 3075775   | • COVER ; REAR                                          |         | 1     |              |            |    |                                            | +           |
| 36               | 4179173   | ·COVER                                                  |         |       |              |            |    |                                            |             |
| 30<br>37         | M340820   | •BOLT;SOCKET                                            |         | 0     |              |            |    |                                            |             |
|                  |           |                                                         |         | 8     |              |            |    |                                            |             |
| 38               | 4514388   | •WASHER; SPRING                                         |         | 8     |              |            |    |                                            |             |
| 40               | 4179174   | · PLUG                                                  |         | 1     | +            |            |    | +                                          | ·           |
| 41<br>42         | 4342846   | ·O-RING                                                 |         |       |              |            |    |                                            |             |
| 43               | M341056   | ·BOLT; SOCKET                                           |         | 4     |              |            |    |                                            |             |
| 44               | 984054    | ·WASHER; SPRING                                         |         | 4     |              |            |    |                                            |             |
| 47               | 4194176   | • SPR ING; COMPRES.                                     |         | 1     |              |            |    |                                            |             |
| 48               | 4350938   | • SPR I NG ; COMPRES.                                   |         | 1     | ++           |            |    |                                            |             |
| 49               | 4350928   | • SPR ING ; COMPRES.                                    |         | 1     |              |            |    |                                            |             |
|                  |           |                                                         |         |       |              |            |    |                                            |             |
|                  |           |                                                         |         |       |              |            |    |                                            |             |
|                  |           |                                                         |         |       |              |            |    |                                            |             |