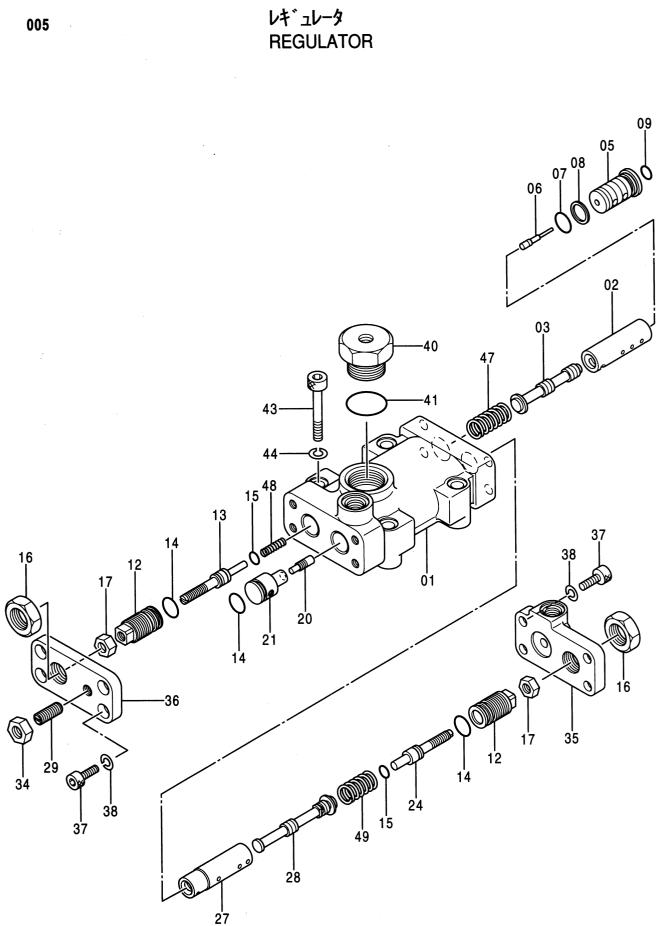

#### レキ・ュレータ REGULATOR

| 符号               | 部品番号      | 部品名                                                     | コード     | 数量    | サービス         | 適用号機       | 互換 | 代替音<br>REPLACE<br>PART                     | 序 品<br>ABLE |
|------------------|-----------|---------------------------------------------------------|---------|-------|--------------|------------|----|--------------------------------------------|-------------|
| ITEM             | PART NO.  | PART NAME                                               | CODE    | Q' TY | ⊐ – ド<br>S.C | SERIAL NO. | 性  | 代替音<br>REPLACE<br>PARI<br>部品番号<br>PART NO. | 数           |
|                  | 9150728   | REGULATOR                                               | 9150728 | 1     |              |            |    | 9152669                                    |             |
|                  |           | <pre><for assembly="" mac<="" of="" pre=""></for></pre> | nine>   |       |              |            |    | -                                          |             |
|                  | (9152669) | REGULATOR                                               |         | 1     | S            |            |    |                                            |             |
|                  |           | <pre><for transportation=""></for></pre>                |         |       |              |            |    |                                            |             |
| 01               | 1022489   | CASING                                                  |         | 1     |              |            |    |                                            |             |
| 02               | 4179155   | ·SLEEVE                                                 |         | 1     |              |            |    |                                            |             |
| 03               | 4179156   | · SPOOL                                                 |         | 1     |              |            |    |                                            |             |
| 05               | 4367385   | ·CYL. ;LOAD                                             |         | 1     |              |            |    |                                            |             |
| 06               | 4367500   | ·PISTON                                                 |         | 1     |              |            |    |                                            |             |
| 07               | 4150302   | · O-RING                                                |         | 1     |              |            |    |                                            |             |
| 08               | 4085607   | •RING; BACK-UP                                          |         | 1     | f            |            |    | +                                          | 1           |
| 09               | 4180349   | ·O-RING                                                 |         | 1     |              |            |    | -                                          |             |
| 12               | 4179161   | ·STOPPER                                                |         | 2     |              |            |    |                                            |             |
| 13               | 4368619   | • STOPPER                                               |         | 1     |              |            |    |                                            |             |
| 14               | 4342843   | ·O-RING                                                 |         | 3     |              |            |    |                                            |             |
| 15               | 4342841   | · O-RING                                                |         | 2     |              |            |    |                                            | +           |
| 16               | 4068898   | •NUT                                                    |         | 2     |              |            |    |                                            |             |
| 17               | M500807   | •NUT                                                    |         | 2     |              |            |    |                                            |             |
| 20               | 4179171   | ·PISTON                                                 |         | 1     |              |            |    |                                            |             |
| 21               | 4179170   | ·CYL.                                                   |         | 1     |              |            |    |                                            |             |
| 24               | 4347107   | •STOPPER; INNER                                         |         | 1     |              |            |    |                                            |             |
| 27<br>27         | 4346522   | • SLEEVE                                                |         | 1     |              |            |    |                                            |             |
| 28               | 4346521   | · SPOOL                                                 |         | 1     |              |            |    |                                            |             |
| 29               | 4265964   | • SCREW; SET                                            |         | 1     |              |            |    |                                            |             |
| 2 <i>5</i><br>34 | J950010   | •NUT                                                    |         |       |              |            |    |                                            |             |
| 35               | 3075775   | • COVER ; REAR                                          |         | 1     |              |            |    |                                            | +           |
| 36               | 4179173   | ·COVER                                                  |         |       |              |            |    |                                            |             |
| 30<br>37         | M340820   | •BOLT;SOCKET                                            |         | 0     |              |            |    |                                            |             |
|                  |           |                                                         |         | 8     |              |            |    |                                            |             |
| 38               | 4514388   | •WASHER; SPRING                                         |         | 8     |              |            |    |                                            |             |
| 40               | 4179174   | · PLUG                                                  |         | 1     | +            |            |    | +                                          | ·           |
| 41<br>42         | 4342846   | ·O-RING                                                 |         |       |              |            |    |                                            |             |
| 43               | M341056   | ·BOLT; SOCKET                                           |         | 4     |              |            |    |                                            |             |
| 44               | 984054    | ·WASHER; SPRING                                         |         | 4     |              |            |    |                                            |             |
| 47               | 4194176   | • SPR ING; COMPRES.                                     |         | 1     |              |            |    |                                            |             |
| 48               | 4350938   | • SPR I NG ; COMPRES.                                   |         | 1     | ++           |            |    |                                            |             |
| 49               | 4350928   | • SPR ING ; COMPRES.                                    |         | 1     |              |            |    |                                            |             |
|                  |           |                                                         |         |       |              |            |    |                                            |             |
|                  |           |                                                         |         |       |              |            |    |                                            |             |
|                  |           |                                                         |         |       |              |            |    |                                            |             |