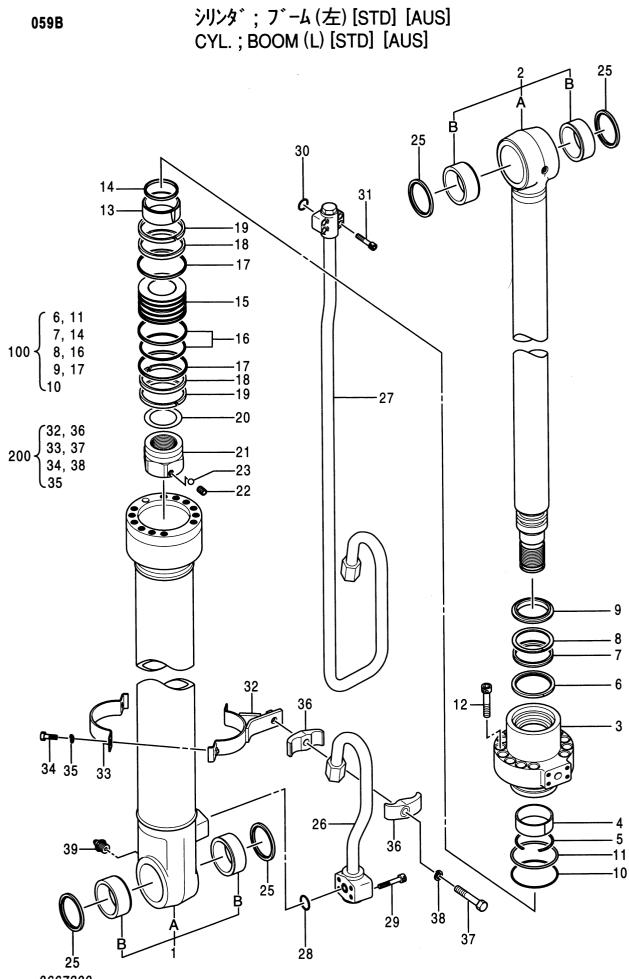

| 部品番号<br>PART NO. | コード<br>CODE | 部品名                    | PART NAME                 | 適用号機<br>SERIAL NO. | 頁<br>PAGE |
|------------------|-------------|------------------------|---------------------------|--------------------|-----------|
| 4372037          | 0671400     | バルブ;スローリターン            | VALVE;SLOW-RETURN         |                    | 049       |
| 4334827          | 0668300     | パルブ;ロック                | VALVE;LOCK                |                    | 051       |
| 4311303          | 0644400     | バルブ;ホールディング            | VALVE ; HOLD I NG         |                    | 053       |
| シリンダ             |             |                        | CYLINDER                  |                    |           |
| 4317393          | 0667200     | シリンダ;ブーム(右)[STD] [AUS] | CYL.;BOOM (R) [STD] [AUS] |                    | 055       |
| 4372912          | 0679400     | シリンダ;ブーム(右) [USA]      | CYL.;BOOM (R) [USA]       |                    | 057       |
| 4317394          | 0667300     | シリンダ;ブーム(左)[STD] [ASU] | CYL.;BOOM (L) [STD] [AUS] |                    | 059       |
| 4372913          | 0679500     | シリンダ;ブーム(左)[USA]       | CYL.;BOOM (L) [USA]       |                    | 061       |
| 4316930          | 0667400     | シリンダ:アーム [STD] [AUS]   | CYL.;ARM [STD] [AUS]      |                    | 063       |
| 4372914          | 0679600     | シリンダ;アーム [USA]         | CYL.;ARM [USA]            |                    | 065       |
| 4318327          | 0667500     | シリンダ;パケット [STD] [AUS]  | CYL.;BUCKET [STD] [AUS]   |                    | 067       |
| 4372915          | 0679700     | シリンダ;パケット [USA]        | CYL.;BUCKET [USA]         |                    | 069       |
| 4371061          | 0671500A    | シリンダ;バケット(スーパーロング)     | CYL.;BUCKET (RIVER MAINTE | NANCE)             | 071       |
| 4288743          | 0496700A    | シリンダ;クラムシェル            | CYL.; CLAMSHELL           |                    | 073       |