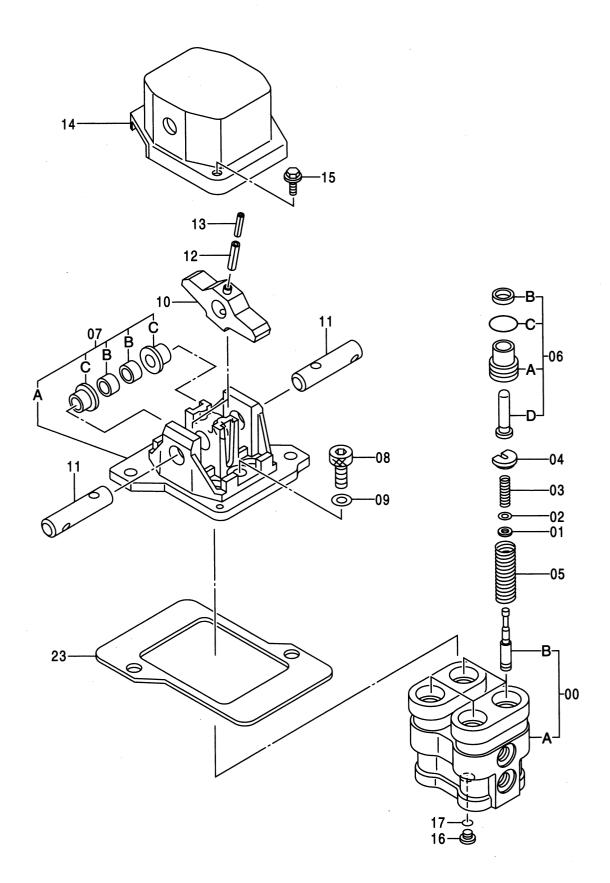

|             |                           |                    |     |                                |    |
|            |                  |                                                         |             |             |                           |                    |     |                                |    |
|            |                  |                                                         |             |             |                           |                    |     |                                |    |
|            |                  |                                                         |             |             |                           |                    |     |                                |    |

# ベルブ; ペイロツト (走行) VALVE ; PILOT (TRAVEL)



#### バルブ;パイロット(走行) VALVE;PILOT(TRAVEL)

#### 200, LC : 083347-210H, LCH : 083345-

| 符号   | 部品番号      | 部品名                                                     | コード     | 数量    | サービス      | 適用号機       | 互換 | 代替音<br>REPLACE<br>PART | ら 品<br>ABLE |
|------|-----------|---------------------------------------------------------|---------|-------|-----------|------------|----|------------------------|-------------|
| ITEM | PART NO.  | PART NAME                                               | CODE    | Q' TY | ⊐<br>S. C | SERIAL NO. | 性  | 部品番号<br>PART NO.       | 数           |
|      | 9151777   | VALVE; PILOT                                            | 9151777 | 1     |           |            |    | 9151782                |             |
|      |           | <pre><for assembly="" mac<=""