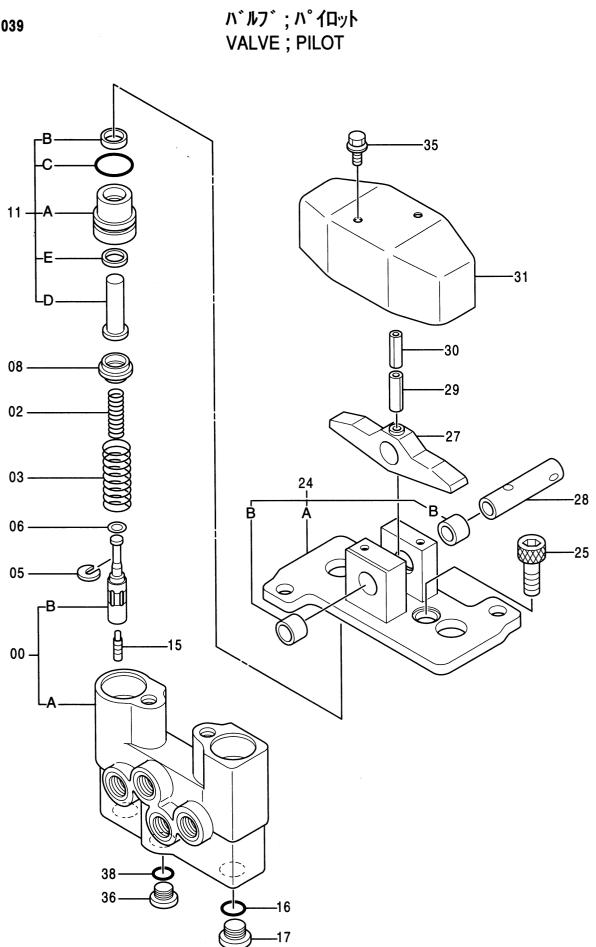

目 次 CONTENTS

PB-191 PB-A04 CONTROL-1156

| 部品番号<br>PART NO. | コード<br>CODE | 部 品 名                   | PART NAME                      | 適用号機<br>SERIAL NO.                                         | 頁<br>PAGE |
|------------------|-------------|-------------------------|--------------------------------|------------------------------------------------------------|-----------|
| ポンプ              |             |                         | PUMP                           |                                                            |           |
| 9150726          | 9150726A    | ポンプ装置                   | PUMP DEVICE                    |                                                            | 001       |
| ++++++           | 9150727     | ・ポンプ;ユニット               | • PUMP ; UN I T                |                                                            | 003       |
| 9150728          | 9150728     | ・・レギュレータ                | ··· REGULATOR                  |                                                            | 005       |
| 4276918          | 0450900B    | ・ポンプ;ギヤ                 | • PUMP ; GEAR                  |                                                            | 007       |
| 4278696          | 0451400A    | ポンプ;ギヤ                  | PUMP; GEAR                     |                                                            | 009       |
| モータ;オイ           | ル           |                         | MOTOR;OIL                      |                                                            |           |
| 4330222          | 0667600A    | モータ;オイル(旋回)             | MOTOR;OIL (SWING)              |                                                            | 011       |
| 9146471          | 9146471     | モータ;オイル(走行)             | MOTOR;OIL (TRAVEL)             |                                                            | 013       |
| 9145186          | 9145186     | ・バルブ,ブレーキ               | ·VALVE; BRAKE                  |                                                            | 015       |
| 9134147          | 9134147A    | ・・バルブ リリーフ              | ··VALVE; RELIEF                |                                                            | 017       |
| 9130524          | 9130524     | ・ピストン;サーボ               | ·PISTON; SERVO                 |                                                            | 019       |
| バルブ              |             |                         | VALVE                          |                                                            |           |
| 4366959          |             | パルブ;コントロール              | VALVE ; CONTROL                |                                                            |           |
| ++++++           | 0672800B    | ・バルブ;コントロール(1/5)        | •VALVE;CONTROL (1/5)           |                                                            | 021       |
| ++++++           | 0672900A    | ・パルブ;コントロール(2/5)        | •VALVE; CONTROL (2/5)          |                                                            | 023       |
| ++++++           | 0673000B    | ・バルブ;コントロール(3/5)        | •VALVE;CONTROL (3/5)           |                                                            | 025       |
| ++++++           | 0673100A    | ・パルブ;コントロール(4/5)        | •VALVE;CONTROL (4/5)           |                                                            | 027       |
| ++++++           | 0673200A    | ・バルブ;コントロール(5/5)        | •VALVE;CONTROL (5/5)           |                                                            | 029       |
| 9149232          | 9149232A    | バルブ;パイロット<br>(フロント, 旋回) | VALVE;PILOT<br>(FRONT & SWING) | 050001-050095                                              | 031       |
| 9156581          | 9156581A    | バルブ;パイロット<br>(フロント,旋回)  | VALVE;PILOT<br>(FRONT & SWING) | 050096-                                                    | 033       |
| 9149233          | 9149233     | バルブ;パイロット(走行)           | VALVE;PILOT (TRAVEL)           | 200, LC :<br>050001-083346<br>210H. LCH :<br>050001-083344 | 035       |
| 9151777          | 9151777     | パルブ:パイロット(走行)           | VALVE;PILOT (TRAVEL)           | 200, LC :<br>083347-<br>210H, LCH :<br>083345-             | 037       |
| 9137384          | 9137384     | バルブ;パイロット               | VALVE; PILOT                   |                                                            | 039       |
| 4367132          | 0672400A    | <b>バルブ;フロウ</b> コントロール   | VALVE; FC                      |                                                            | 041       |
| 4350150          | 0661800     | バルブ;ソレノイド               | VALVE; SOLENOID                |                                                            | 043       |
| 4351142          | 0670500     | バルブ;リリーフ                | VALVE; REL I EF                |                                                            | 045       |
| 9075046          | 9075046B    | パルブ;スローリターン             | VALVE; SLOW-RETURN             |                                                            | 047       |