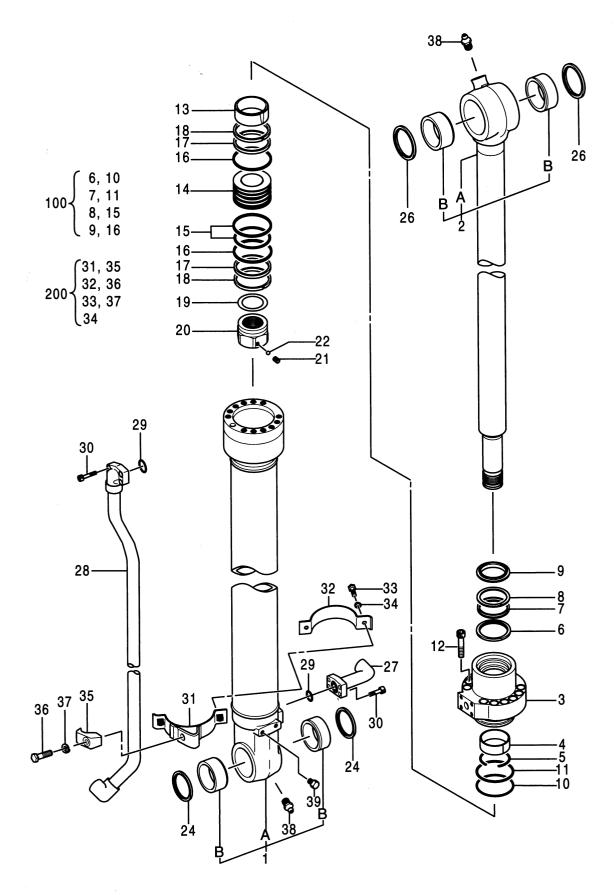

050001-

026B

### パ・ルフ<sup>\*</sup> ; コントロール (4/5) VALVE ; CONTROL (4/5)

|      |             |                         |                          |         |             | 050001-    |     |                        |           |
|------|-------------|-------------------------|--------------------------|---------|-------------|------------|-----|------------------------|-----------|
| 符号   | 部品番号        | 部品名                     | コード                      | 数量      | サービス<br>コード |            | 互換性 | 代替音<br>REPLACE<br>PART |           |
| ITEM | PART NO.    | PART NAME               | CODE                     | Q' TY   | S. C        | SERIAL NO. | 11± | 部品番号<br>PART NO.       | 数量<br>Q'T |
|      | 4366959     | VALVE; CONTROL (4/5)    | 0673100A                 | 1       |             |            |     |                        |           |
|      | コノ部品番号      | 構成部品ハ VALVE;CONT        | ROL(1/5) カラ (5/5)/ 部品:   | 合订      | え。          |            |     | -                      |           |
|      | This PART I | ND. consists of all par | ts shown in VALVE;CONTRO | )L (1/5 | ) to        | (5/5).     |     |                        |           |
| 01   | +++++++     | • HOUS I NG             |                          | 1       | D           |            |     |                        |           |
| 07   | +++++++     | ·SPOOL ASS' Y           |                          | 1       | D           |            |     |                        |           |
| 07A  | 0667932     | · · SPR I NG            |                          | 1       | #           |            |     |                        |           |
| 07B  | 0306003     | ··SEAT; SPRING          |                          | 1       | #           |            |     |                        |           |
| 07C  | 0306003     | ··SEAT; SPRING          |                          | 1       | #           |            |     |                        |           |
| 07D  | 0413801     | · · BOLT                |                          | 1       | #           |            |     |                        |           |
| 08   | +++++++     | ·SPOOL ASS' Y           |                          | 1       | D           |            |     |                        |           |
| 08A  | 0667932     | ••SPRING                |                          | 1       | #           |            |     |                        |           |
| 08B  | 0306003     | ··SEAT; SPRING          |                          | 1       | #           |            |     |                        |           |
| 080  | 0306003     | ··SEAT; SPRING          |                          | 1       | #           |            |     |                        |           |
| 08D  | 0413801     | ··BOLT                  |                          | 1       | #           |            |     |                        |           |
| 09   | +++++++     | ·SPOOL ASS' Y           |                          | 1       | D           |            |     |                        |           |
| 09A  | 0668011     | · · POPPET              |                          | 1       | #           | -D96/03    |     |                        |           |
| 09A  | 0685403     | · · POPPET              |                          | 1       | #           | D96/04-    |     |                        |           |
| 09B  | 0668012     | ··SLEEVE                |                          | 1       | #           | -D96/03    |     |                        |           |
| 09B  | 0685404     | ··SLEEVE                |                          | 1       | #           | D96/04-    |     |                        |           |
| 09C  | 0668013     | · · WASHER              |                          | 1       | #           | -D96/03    |     |                        |           |
| 09C  | 0685405     | •• WASHER               |                          | 1       | #           | D96/04-    |     |                        |           |
| 09D  | 0668014     | · · SPR I NG            |                          | 1       | #           | -D96/03    |     |                        |           |
| 09D  | 0685406     | · · SPR I NG            |                          | 1       | #           | D96/04-    |     |                        |           |
| 09E  | 0668015     | ··O-RING                |                          | 1       | #           |            |     |                        |           |
| 09F  | 0668016     | • • PLUG                |                          | 1       | #           |            |     |                        |           |
| 09G  | 0667932     | ··SPRING                |                          | 1       | #           |            |     |                        |           |
| 09H  | 0413801     | · · BOLT                |                          | 1       | #           |            |     |                        |           |
| 091  | 0332924     | · · RING; BACK-UP       |                          | 1       | #           |            |     |                        |           |
| 09J  | 0306003     | ··SEAT; SPRING          |                          | 1       | #           |            |     |                        |           |
| 09K  | 0306003     | ··SEAT; SPRING          |                          | 1       | #           |            |     |                        |           |
| 09L  | 0668016     | • • PLUG                |                          | 1       | #           |            |     |                        |           |
| 09M  | 0332924     | • • RING; BACK-UP       |                          | 1       | #           |            |     |                        |           |
| 09N  | 0668015     | ··O-RING                |                          | 1       | #           |            |     |                        |           |
| 090  | 0668007     | · · SPR I NG            |                          | 1       | #           |            |     |                        |           |
| 09P  | 0668006     | • • POPPET              |                          | 1       | #           |            |     |                        |           |
| 10   | ++++++      | ·SPOOL ASS' Y           |                          | 1       | D           |            | Τ   |                        |           |
| 10A  | 0667932     | · · SPR I NG            |                          | 1       | #           |            |     |                        |           |
| 10B  | 0306003     | ··SEAT; SPRING          |                          | 1       | #           |            |     |                        |           |
| 10C  | 0306003     | ··SEAT; SPRING          |                          | 1       | #           |            |     |                        |           |
| 10D  | 0413801     | · · BOLT                |                          | 1       | #           |            |     |                        |           |

## ハ゛ルフ゛; コントロール (4/5) VALVE ; CONTROL (4/5)

0673100A

#### パ・ルフ・;コントロール (5/5) VALVE;CONTROL (5/5)

|            |                    |                          |                          |             |                    | 050001-            |     |                                |      |
|------------|--------------------|--------------------------|--------------------------|-------------|--------------------|--------------------|-----|--------------------------------|------|
| 符号<br>ITEM | 部品番号<br>PART NO.   | 部 品 名<br>PART NAME       | コード<br>CODE              | 数量<br>Q' TY | サービス<br>⊐ード<br>S.C | 適用号機<br>SERIAL NO. | 互換性 | 代替音<br>REPLACE<br>PART<br>部品番号 | 数量   |
|            | 4000050            |                          | 00700004                 |             |                    |                    |     | PART NO.                       | Q' T |
|            |                    | VALVE; CONTROL (5/5)     | 0673200A                 | 1           | -                  |                    |     | -                              |      |
|            | 1                  |                          | ROL (1/5) カラ (5/5)ノ 部品:  |             | 1                  | (5 (5)             |     |                                |      |
| 00         |                    |                          | ts shown in VALVE;CONTRO |             | η το               | (5/5).             |     |                                |      |
| 02         | 0668110            | • COVER; SIDE            |                          | 3           |                    |                    |     |                                |      |
| 22         | 0668111            |                          |                          | 3           |                    |                    |     |                                |      |
| 23<br>25   | 0668112<br>0668113 |                          |                          | 3           |                    |                    |     |                                |      |
|            | 957366             | ·PLUG ASS' Y             |                          | 2           | <u>ц</u>           |                    |     |                                |      |
| 25A<br>26  | 0668114            | ··O-RING<br>·PLUG ASS'Y  |                          |             | #                  |                    |     |                                |      |
| 26<br>26A  | 4509180            | ··O-RING                 |                          |             | #                  |                    |     |                                |      |
| 20A<br>27  | 0668106            |                          |                          |             | #                  |                    |     |                                |      |
| 27         | 0668106            | ·SPRING<br>·POPPET ASS'Y |                          | 1           |                    |                    |     |                                |      |
| 20<br>63   | 0667713            | ·PLUG ASS' Y             |                          | 1           |                    |                    |     |                                |      |
| 63A        | 4506408            | ··O-RING                 |                          | 2           | #                  |                    |     | 1                              |      |
| 64         | 0667817            | ·PLUG ASS' Y             |                          | 1           | #                  |                    |     |                                |      |
| 64A        | 957366             | ··O-RING                 |                          | 1           | #                  |                    |     |                                |      |
| 65         | 0667930            | ·PLUG ASS' Y             |                          | 5           |                    |                    |     |                                |      |
| 65A        | 4509180            |                          |                          | 1           | #                  |                    |     |                                |      |
| 66         | 0668108            | ·PLUG ASS' Y             |                          | 5           | <b>"</b>           |                    |     |                                |      |
| 66A        | 4506418            |                          |                          |             | #                  |                    |     |                                |      |
| 67         | 0343212            | •BOLT; SOCKET            |                          | 12          | ·····              |                    |     |                                |      |
| 75         | 0343212            | ·BOLT; SOCKET            |                          | 6           |                    |                    |     |                                |      |
| 81         | 4226446            | ·O-RING                  |                          | 8           |                    |                    |     |                                |      |
| 82         | 4506420            | ·O-RING                  |                          | 7           | 1                  |                    |     |                                |      |
| 84         | 4506320            | ·O-RING                  |                          | 16          |                    |                    |     |                                |      |
| 85         | 4509180            | ·O-RING                  |                          | 2           |                    |                    |     |                                |      |
|            |                    |                          |                          | -           |                    |                    |     |                                |      |
|            |                    |                          |                          |             |                    |                    |     |                                |      |
|            |                    |                          |                          |             |                    |                    |     |                                |      |
|            |                    |                          |                          |             |                    |                    |     |                                |      |
|            |                    |                          |                          | +           |                    |                    |     | -                              |      |
|            |                    |                          |                          |             |                    |                    |     |                                |      |
|            |                    |                          |                          |             |                    |                    |     |                                |      |
|            |                    |                          |                          |             |                    |                    |     |                                |      |
|            |                    |                          |                          |             |                    |                    |     |                                |      |
|            |                    | -                        |                          |             | +                  |                    |     | +                              | •    |
|            |                    |                          |                          |             |                    |                    |     |                                |      |
|            |                    |                          |                          |             |                    |                    |     |                                |      |
|            |                    |                          |                          |             |                    |                    |     |                                |      |
|            |                    |                          |                          |             |                    |                    |     |                                |      |
|            |                    |                          |                          |             |                    |                    |     |                                |      |

## バルブ;パイロット (フロント, 旋回) VALVE; PILOT (FRONT & SWING)

050001-050095

バルブ; パイロット (フロント, 旋回) VALVE ; PILOT (FRONT & SWING)

033

#### バルブ;パイロット(走行) VALVE;PILOT(TRAVEL)