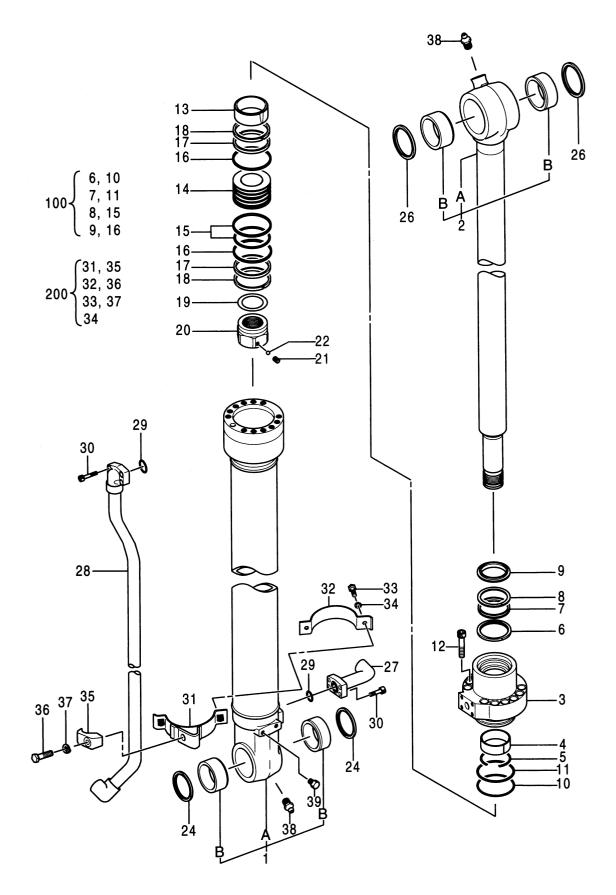

050001-

026B

### パ・ルフ<sup>\*</sup> ; コントロール (4/5) VALVE ; CONTROL (4/5)

|      |             |                         |                          |         |             | 050001-    |     |                        |           |
|------|-------------|-------------------------|--------------------------|---------|-------------|------------|-----|------------------------|-----------|
| 符号   | 部品番号        | 部品名                     | コード                      | 数量      | サービス<br>コード |            | 互換性 | 代替音<br>REPLACE<br>PART |           |
| ITEM | PART NO.    | PART NAME               | CODE                     | Q' TY   | S. C        | SERIAL NO. | 11± | 部品番号<br>PART NO.       | 数量<br>Q'T |
|      | 4366959     | VALVE; CONTROL (4/5)    | 0673100A                 | 1       |             |            |     |                        |           |
|      | コノ部品番号      | 構成部品ハ VALVE;CONT        | ROL(1/5) カラ (5/5)/ 部品:   | 合订      | え。          |            |     | -                      |           |
|      | This PART I | ND. consists of all par | ts shown in VALVE;CONTRO | )L (1/5 | ) to        | (5/5).     |     |                        |           |
| 01   | +++++++     | • HOUS I NG             |                          | 1       | D           |            |     |                        |           |
| 07   | +++++++     | ·SPOOL ASS' Y           |                          | 1       | D           |            |     |                        |           |
| 07A  | 0667932     | · · SPR I NG            |                          | 1       | #           |            |     |                        |           |
| 07B  | 0306003     | ··SEAT; SPRING          |                          | 1       | #           |            |     |                        |           |
| 07C  | 0306003     | ··SEAT; SPRING          |                          | 1       | #           |            |     |                        |           |
| 07D  | 0413801     | · · BOLT                |                          | 1       | #           |            |     |                        |           |
| 08   | +++++++     | ·SPOOL ASS' Y           |                          | 1       | D           |            |     |                        |           |
| 08A  | 0667932     | ••SPRING                |                          | 1       | #           |            |     |                        |           |
| 08B  | 0306003     | ··SEAT; SPRING          |                          | 1       | #           |            |     |                        |           |
| 080  | 0306003     | ··SEAT; SPRING          |                          | 1       | #           |            |     |                        |           |
| 08D  | 0413801     | ··BOLT                  |                          | 1       | #           |            |     |                        |           |
| 09   | +++++++     | ·SPOOL ASS' Y           |                          | 1       | D           |            |     |                        |           |
| 09A  | 0668011     | · · POPPET              |                          | 1       | #           | -D96/03    |     |                        |           |
| 09A  | 0685403     | · · POPPET              |                          | 1       | #           | D96/04-    |     |                        |           |
| 09B  | 0668012     | ··SLEEVE                |                          | 1       | #           | -D96/03    |     |                        |           |
| 09B  | 0685404     | ··SLEEVE                |                          | 1       | #           | D96/04-    |     |                        |           |
| 09C  | 0668013     | · · WASHER              |                          | 1       | #           | -D96/03    |     |                        |           |
| 09C  | 0685405     | •• WASHER               |                          | 1       | #           | D96/04-    |     |                        |           |
| 09D  | 0668014     | · · SPR I NG            |                          | 1       | #           | -D96/03    |     |                        |           |
| 09D  | 0685406     | · · SPR I NG            |                          | 1       | #           | D96/04-    |     |                        |           |
| 09E  | 0668015     | ··O-RING                |                          | 1       | #           |            |     |                        |           |
| 09F  | 0668016     | • • PLUG                |                          | 1       | #           |            |     |                        |           |
| 09G  | 0667932     | ··SPRING                |                          | 1       | #           |            |     |                        |           |
| 09H  | 0413801     | · · BOLT                |                          | 1       | #           |            |     |                        |           |
| 091  | 0332924     | · · RING; BACK-UP       |                          | 1       | #           |            |     |                        |           |
| 09J  | 0306003     | ··SEAT; SPRING          |                          | 1       | #           |            |     |                        |           |
| 09K  | 0306003     | ··SEAT; SPRING          |                          | 1       | #           |            |     |                        |           |
| 09L  | 0668016     | • • PLUG                |                          | 1       | #           |            |     |                        |           |
| 09M  | 0332924     | • • RING; BACK-UP       |                          | 1       | #           |            |     |                        |           |
| 09N  | 0668015     | ··O-RING                |                          | 1       | #           |            |     |                        |           |
| 090  | 0668007     | · · SPR I NG            |                          | 1       | #           |            |     |                        |           |
| 09P  | 0668006     | • • POPPET              |                          | 1       | #           |            |     |                        |           |
| 10   | ++++++      | ·SPOOL ASS' Y           |                          | 1       | D           |            | Τ   |                        |           |
| 10A  | 0667932     | · · SPR I NG            |                          | 1       | #           |            |     |                        |           |
| 10B  | 0306003     | ··SEAT; SPRING          |                          | 1       | #           |            |     |                        |           |
| 10C  | 0306003     | ··SEAT; SPRING          |                          | 1       | #           |            |     |                        |           |
| 10D  | 0413801     | · · BOLT                |                          | 1       | #           |            |     |                        |           |

## ハ゛ルフ゛; コントロール (4/5) VALVE ; CONTROL (4/5)

0673100A

#### パ・ルフ・;コントロール (5/5) VALVE;CONTROL (5/5)

|            |                    |                          |                          |             |                    | 050001-            |     |                                |      |
|------------|--------------------|--------------------------|--------------------------|-------------|--------------------|--------------------|-----|--------------------------------|------|
| 符号<br>ITEM | 部品番号<br>PART NO.   | 部 品 名<br>PART NAME       | コード<br>CODE              | 数量<br>Q' TY | サービス<br>⊐ード<br>S.C | 適用号機<br>SERIAL NO. | 互換性 | 代替音<br>REPLACE<br>PART<br>部品番号 | 数量   |
|            | 4000050            |                          | 00700004                 |             |                    |                    |     | PART NO.                       | Q' T |
|            |                    | VALVE; CONTROL (5/5)     | 0673200A                 | 1           | -                  |                    |     | -                              |      |
|            | 1                  |                          | ROL (1/5) カラ (5/5)ノ 部品:  |             | 1                  | (5 (5)             |     |                                |      |
| 00         |                    |                          | ts shown in VALVE;CONTRO |             | η το               | (5/5).             |     |                                |      |
| 02         | 0668110            | • COVER; SIDE            |                          | 3           |                    |                    |     |                                |      |
| 22         | 0668111            |                          |                          | 3           |                    |                    |     |                                |      |
| 23<br>25   | 0668112<br>0668113 |                          |                          | 3           |                    |                    |     |                                |      |
|            | 957366             | ·PLUG ASS' Y             |                          | 2           | <u>ц</u>           |                    |     |                                |      |
| 25A<br>26  | 0668114            | ··O-RING<br>·PLUG ASS'Y  |                          |             | #                  |                    |     |                                |      |
| 26<br>26A  | 4509180            | ··O-RING                 |                          |             | #                  |                    |     |                                |      |
| 20A<br>27  | 0668106            |                          |                          |             | #                  |                    |     |                                |      |
| 27         | 0668106            | ·SPRING<br>·POPPET ASS'Y |                          | 1           |                    |                    |     |                                |      |
| 20<br>63   | 0667713            | ·PLUG ASS' Y             |                          | 1           |                    |                    |     |                                |      |
| 63A        | 4506408            | ··O-RING                 |                          | 2           | #                  |                    |     | 1                              |      |
| 64         | 0667817            | ·PLUG ASS' Y             |                          | 1           | #                  |                    |     |                                |      |
| 64A        | 957366             | ··O-RING                 |                          | 1           | #                  |                    |     |                                |      |
| 65         | 0667930            | ·PLUG ASS' Y             |                          | 5           |                    |                    |     |                                |      |
| 65A        | 4509180            |                          |                          | 1           | #                  |                    |     |                                |      |
| 66         | 0668108            | ·PLUG ASS' Y             |                          | 5           | <b>"</b>           |                    |     |                                |      |
| 66A        | 4506418            |                          |                          |             | #                  |                    |     |                                |      |
| 67         | 0343212            | •BOLT; SOCKET            |                          | 12          | ·····              |                    |     |                                |      |
| 75         | 0343212            | ·BOLT; SOCKET            |                          | 6           |                    |                    |     |                                |      |
| 81         | 4226446            | ·O-RING                  |                          | 8           |                    |                    |     |                                |      |
| 82         | 4506420            | ·O-RING                  |                          | 7           | 1                  |                    |     |                                |      |
| 84         | 4506320            | ·O-RING                  |                          | 16          |                    |                    |     |                                |      |
| 85         | 4509180            | ·O-RING                  |                          | 2           |                    |                    |     |                                |      |
|            |                    |                          |                          | -           |                    |                    |     |                                |      |
|            |                    |                          |                          |             |                    |                    |     |                                |      |
|            |                    |                          |                          |             |                    |                    |     |                                |      |
|            |                    |                          |                          |             |                    |                    |     |                                |      |
|            |                    |                          |                          | +           |                    |                    |     | -                              |      |
|            |                    |                          |                          |             |                    |                    |     |                                |      |
|            |                    |                          |                          |             |                    |                    |     |                                |      |
|            |                    |                          |                          |             |                    |                    |     |                                |      |
|            |                    |                          |                          |             |                    |                    |     |                                |      |
|            |                    | -                        |                          |             | +                  |                    |     | +                              | •    |
|            |                    |                          |                          |             |                    |                    |     |                                |      |
|            |                    |                          |                          |             |                    |                    |     |                                |      |
|            |                    |                          |                          |             |                    |                    |     |                                |      |
|            |                    |                          |                          |             |                    |                    |     |                                |      |
|            |                    |                          |                          |             |                    |                    |     |                                |      |

## バルブ;パイロット (フロント, 旋回) VALVE; PILOT (FRONT & SWING)

050001-050095

バルブ; パイロット (フロント, 旋回) VALVE ; PILOT (FRONT & SWING)

033

#### バルブ;パイロット(走行) VALVE;PILOT(TRAVEL)