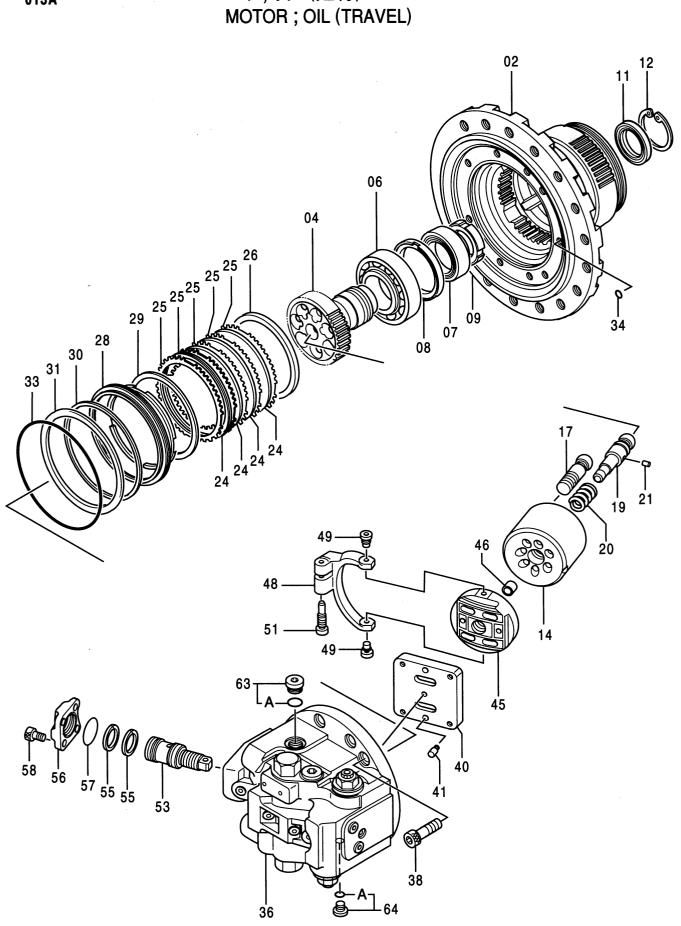

目 次 CONTENTS

PB-191 PB-A04 CONTROL-1156

| 部品番号<br>PART NO. | コード<br>CODE | 部 品 名                   | PART NAME                      | 適用号機<br>SERIAL NO.                                         | 頁<br>PAGE |
|------------------|-------------|-------------------------|--------------------------------|------------------------------------------------------------|-----------|
| ポンプ              |             |                         | PUMP                           |                                                            |           |
| 9150726          | 9150726A    | ポンプ装置                   | PUMP DEVICE                    |                                                            | 001       |
| ++++++           | 9150727     | ・ポンプ;ユニット               | • PUMP ; UN I T                |                                                            | 003       |
| 9150728          | 9150728     | ・・レギュレータ                | ··· REGULATOR                  |                                                            | 005       |
| 4276918          | 0450900B    | ・ポンプ;ギヤ                 | • PUMP ; GEAR                  |                                                            | 007       |
| 4278696          | 0451400A    | ポンプ;ギヤ                  | PUMP; GEAR                     |                                                            | 009       |
| モータ;オイ           | ル           |                         | MOTOR;OIL                      |                                                            |           |
| 4330222          | 0667600A    | モータ;オイル(旋回)             | MOTOR;OIL (SWING)              |                                                            | 011       |
| 9146471          | 9146471     | モータ;オイル(走行)             | MOTOR;OIL (TRAVEL)             |                                                            | 013       |
| 9145186          | 9145186     | ・バルブ,ブレーキ               | ·VALVE; BRAKE                  |                                                            | 015       |
| 9134147          | 9134147A    | ・・バルブ リリーフ              | ··VALVE; RELIEF                |                                                            | 017       |
| 9130524          | 9130524     | ・ピストン;サーボ               | ·PISTON; SERVO                 |                                                            | 019       |
| バルブ              |             |                         | VALVE                          |                                                            |           |
| 4366959          |             | パルブ;コントロール              | VALVE ; CONTROL                |                                                            |           |
| ++++++           | 0672800B    | ・バルブ;コントロール(1/5)        | •VALVE;CONTROL (1/5)           |                                                            | 021       |
| ++++++           | 0672900A    | ・パルブ;コントロール(2/5)        | •VALVE; CONTROL (2/5)          |                                                            | 023       |
| ++++++           | 0673000B    | ・バルブ;コントロール(3/5)        | •VALVE;CONTROL (3/5)           |                                                            | 025       |
| ++++++           | 0673100A    | ・パルブ;コントロール(4/5)        | •VALVE;CONTROL (4/5)           |                                                            | 027       |
| ++++++           | 0673200A    | ・バルブ;コントロール(5/5)        | •VALVE;CONTROL (5/5)           |                                                            | 029       |
| 9149232          | 9149232A    | バルブ;パイロット<br>(フロント, 旋回) | VALVE;PILOT<br>(FRONT & SWING) | 050001-050095                                              | 031       |
| 9156581          | 9156581A    | バルブ;パイロット<br>(フロント,旋回)  | VALVE;PILOT<br>(FRONT & SWING) | 050096-                                                    | 033       |
| 9149233          | 9149233     | バルブ;パイロット(走行)           | VALVE;PILOT (TRAVEL)           | 200, LC :<br>050001-083346<br>210H. LCH :<br>050001-083344 | 035       |
| 9151777          | 9151777     | パルブ:パイロット(走行)           | VALVE;PILOT (TRAVEL)           | 200, LC :<br>083347-<br>210H, LCH :<br>083345-             | 037       |
| 9137384          | 9137384     | バルブ;パイロット               | VALVE; PILOT                   |                                                            | 039       |
| 4367132          | 0672400A    | <b>バルブ;フロウ</b> コントロール   | VALVE; FC                      |                                                            | 041       |
| 4350150          | 0661800     | バルブ;ソレノイド               | VALVE; SOLENOID                |                                                            | 043       |
| 4351142          | 0670500     | バルブ;リリーフ                | VALVE; REL I EF                |                                                            | 045       |
| 9075046          | 9075046B    | パルブ;スローリターン             | VALVE; SLOW-RETURN             |                                                            | 047       |