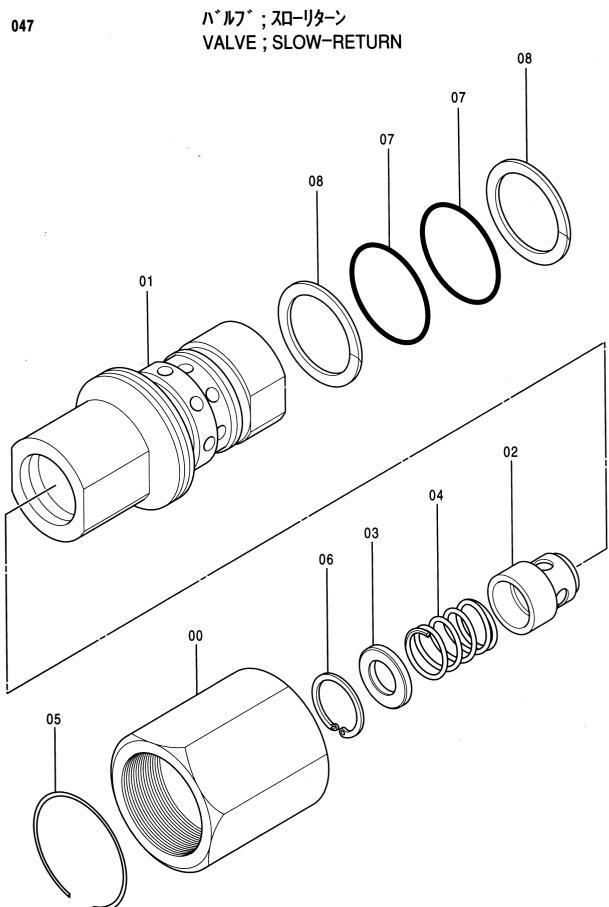

目 次 CONTENTS

PB-191 PB-A04 CONTROL-1156

| 部品番号<br>PART NO. | コード<br>CODE | 部 品 名                   | PART NAME                      | 適用号機<br>SERIAL NO.                                         | 頁<br>PAGE |
|------------------|-------------|-------------------------|--------------------------------|------------------------------------------------------------|-----------|
| ポンプ              |             |                         | PUMP                           |                                                            |           |
| 9150726          | 9150726A    | ポンプ装置                   | PUMP DEVICE                    |                                                            | 001       |
| ++++++           | 9150727     | ・ポンプ;ユニット               | • PUMP ; UN I T                |                                                            | 003       |
| 9150728          | 9150728     | ・・レギュレータ                | ··· REGULATOR                  |                                                            | 005       |
| 4276918          | 0450900B    | ・ポンプ;ギヤ                 | • PUMP ; GEAR                  |                                                            | 007       |
| 4278696          | 0451400A    | ポンプ;ギヤ                  | PUMP; GEAR                     |                                                            | 009       |
| モータ;オイ           | ル           |                         | MOTOR;OIL                      |                                                            |           |
| 4330222          | 0667600A    | モータ;オイル(旋回)             | MOTOR;OIL (SWING)              |                                                            | 011       |
| 9146471          | 9146471     | モータ;オイル(走行)             | MOTOR;OIL (TRAVEL)             |                                                            | 013       |
| 9145186          | 9145186     | ・バルブ,ブレーキ               | ·VALVE; BRAKE                  |                                                            | 015       |
| 9134147          | 9134147A    | ・・バルブ リリーフ              | ··VALVE; RELIEF                |                                                            | 017       |
| 9130524          | 9130524     | ・ピストン;サーボ               | ·PISTON; SERVO                 |                                                            | 019       |
| バルブ              |             |                         | VALVE                          |                                                            |           |
| 4366959          |             | パルブ;コントロール              | VALVE ; CONTROL                |                                                            |           |
| ++++++           | 0672800B    | ・バルブ;コントロール(1/5)        | •VALVE;CONTROL (1/5)           |                                                            | 021       |
| ++++++           | 0672900A    | ・パルブ;コントロール(2/5)        | •VALVE; CONTROL (2/5)          |                                                            | 023       |
| ++++++           | 0673000B    | ・バルブ;コントロール(3/5)        | •VALVE;CONTROL (3/5)           |                                                            | 025       |
| ++++++           | 0673100A    | ・パルブ;コントロール(4/5)        | •VALVE;CONTROL (4/5)           |                                                            | 027       |
| ++++++           | 0673200A    | ・バルブ;コントロール(5/5)        | •VALVE;CONTROL (5/5)           |                                                            | 029       |
| 9149232          | 9149232A    | バルブ;パイロット<br>(フロント, 旋回) | VALVE;PILOT<br>(FRONT & SWING) | 050001-050095                                              | 031       |
| 9156581          | 9156581A    | バルブ;パイロット<br>(フロント,旋回)  | VALVE;PILOT<br>(FRONT & SWING) | 050096-                                                    | 033       |
| 9149233          | 9149233     | バルブ;パイロット(走行)           | VALVE;PILOT (TRAVEL)           | 200, LC :<br>050001-083346<br>210H. LCH :<br>050001-083344 | 035       |
| 9151777          | 9151777     | パルブ:パイロット(走行)           | VALVE;PILOT (TRAVEL)           | 200, LC :<br>083347-<br>210H, LCH :<br>083345-             | 037       |
| 9137384          | 9137384     | バルブ;パイロット               | VALVE; PILOT                   |                                                            | 039       |
| 4367132          | 0672400A    | <b>バルブ;フロウ</b> コントロール   | VALVE; FC                      |                                                            | 041       |
| 4350150          | 0661800     | バルブ;ソレノイド               | VALVE; SOLENOID                |                                                            | 043       |
| 4351142          | 0670500     | バルブ;リリーフ                | VALVE; REL I EF                |                                                            | 045       |
| 9075046          | 9075046B    | パルブ;スローリターン             | VALVE; SLOW-RETURN             |                                                            | 047       |