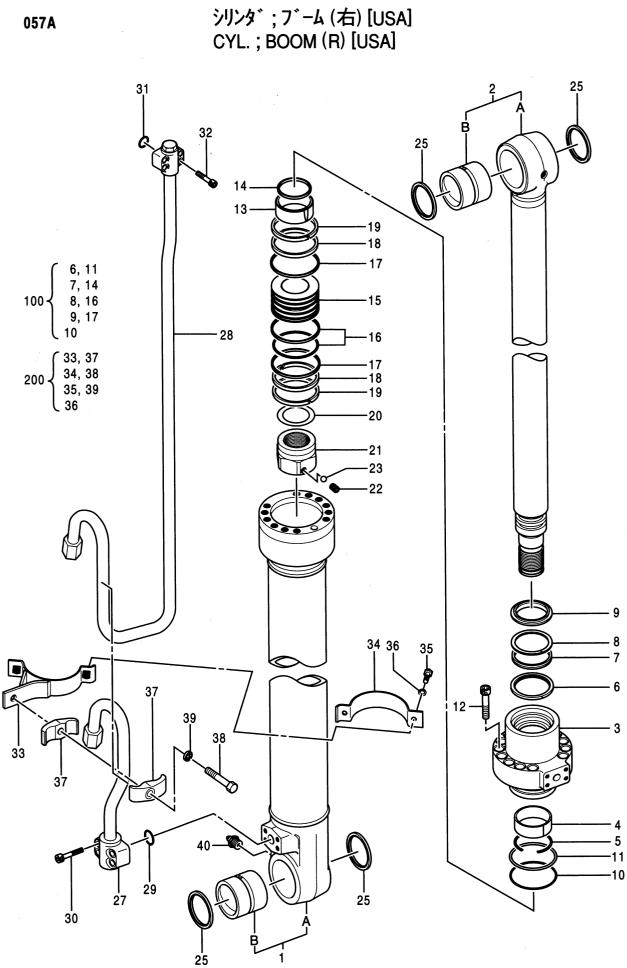

| 部品番号<br>PART NO. | コード<br>CODE | 部品名                    | PART NAME                 | 適用号機<br>SERIAL NO. | 頁<br>PAGE |
|------------------|-------------|------------------------|---------------------------|--------------------|-----------|
| 4372037          | 0671400     | バルブ;スローリターン            | VALVE;SLOW-RETURN         |                    | 049       |
| 4334827          | 0668300     | パルブ;ロック                | VALVE;LOCK                |                    | 051       |
| 4311303          | 0644400     | バルブ;ホールディング            | VALVE ; HOLD I NG         |                    | 053       |
| シリンダ             |             |                        | CYLINDER                  |                    |           |
| 4317393          | 0667200     | シリンダ;ブーム(右)[STD] [AUS] | CYL.;BOOM (R) [STD] [AUS] |                    | 055       |
| 4372912          | 0679400     | シリンダ;ブーム(右) [USA]      | CYL.;BOOM (R) [USA]       |                    | 057       |
| 4317394          | 0667300     | シリンダ;ブーム(左)[STD] [ASU] | CYL.;BOOM (L) [STD] [AUS] |                    | 059       |
| 4372913          | 0679500     | シリンダ;ブーム(左)[USA]       | CYL.;BOOM (L) [USA]       |                    | 061       |
| 4316930          | 0667400     | シリンダ:アーム [STD] [AUS]   | CYL.;ARM [STD] [AUS]      |                    | 063       |
| 4372914          | 0679600     | シリンダ;アーム [USA]         | CYL.;ARM [USA]            |                    | 065       |
| 4318327          | 0667500     | シリンダ;パケット [STD] [AUS]  | CYL.;BUCKET [STD] [AUS]   |                    | 067       |
| 4372915          | 0679700     | シリンダ;パケット [USA]        | CYL.;BUCKET [USA]         |                    | 069       |
| 4371061          | 0671500A    | シリンダ;バケット(スーパーロング)     | CYL.;BUCKET (RIVER MAINTE | NANCE)             | 071       |
| 4288743          | 0496700A    | シリンダ;クラムシェル            | CYL.; CLAMSHELL           |                    | 073       |