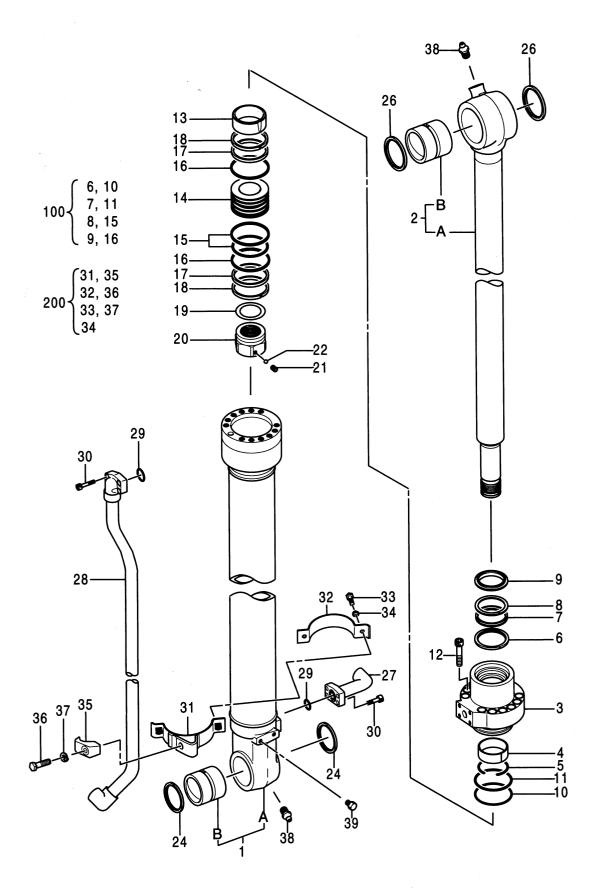

| 部品番号<br>PART NO. | コード<br>CODE | 部品名                    | PART NAME                 | 適用号機<br>SERIAL NO. | 頁<br>PAGE |
|------------------|-------------|------------------------|---------------------------|--------------------|-----------|
| 4372037          | 0671400     | バルブ;スローリターン            | VALVE;SLOW-RETURN         |                    | 049       |
| 4334827          | 0668300     | パルブ;ロック                | VALVE;LOCK                |                    | 051       |
| 4311303          | 0644400     | バルブ;ホールディング            | VALVE ; HOLD I NG         |                    | 053       |
| シリンダ             |             |                        | CYLINDER                  |                    |           |
| 4317393          | 0667200     | シリンダ;ブーム(右)[STD] [AUS] | CYL.;BOOM (R) [STD] [AUS] |                    | 055       |
| 4372912          | 0679400     | シリンダ;ブーム(右) [USA]      | CYL.;BOOM (R) [USA]       |                    | 057       |
| 4317394          | 0667300     | シリンダ;ブーム(左)[STD] [ASU] | CYL.;BOOM (L) [STD] [AUS] |                    | 059       |
| 4372913          | 0679500     | シリンダ;ブーム(左)[USA]       | CYL.;BOOM (L) [USA]       |                    | 061       |
| 4316930          | 0667400     | シリンダ:アーム [STD] [AUS]   | CYL.;ARM [STD] [AUS]      |                    | 063       |
| 4372914          | 0679600     | シリンダ;アーム [USA]         | CYL.;ARM [USA]            |                    | 065       |
| 4318327          | 0667500     | シリンダ;パケット [STD] [AUS]  | CYL.;BUCKET [STD] [AUS]   |                    | 067       |
| 4372915          | 0679700     | シリンダ;パケット [USA]        | CYL.;BUCKET [USA]         |                    | 069       |
| 4371061          | 0671500A    | シリンダ;バケット(スーパーロング)     | CYL.;BUCKET (RIVER MAINTE | NANCE)             | 071       |
| 4288743          | 0496700A    | シリンダ;クラムシェル            | CYL.; CLAMSHELL           |                    | 073       |