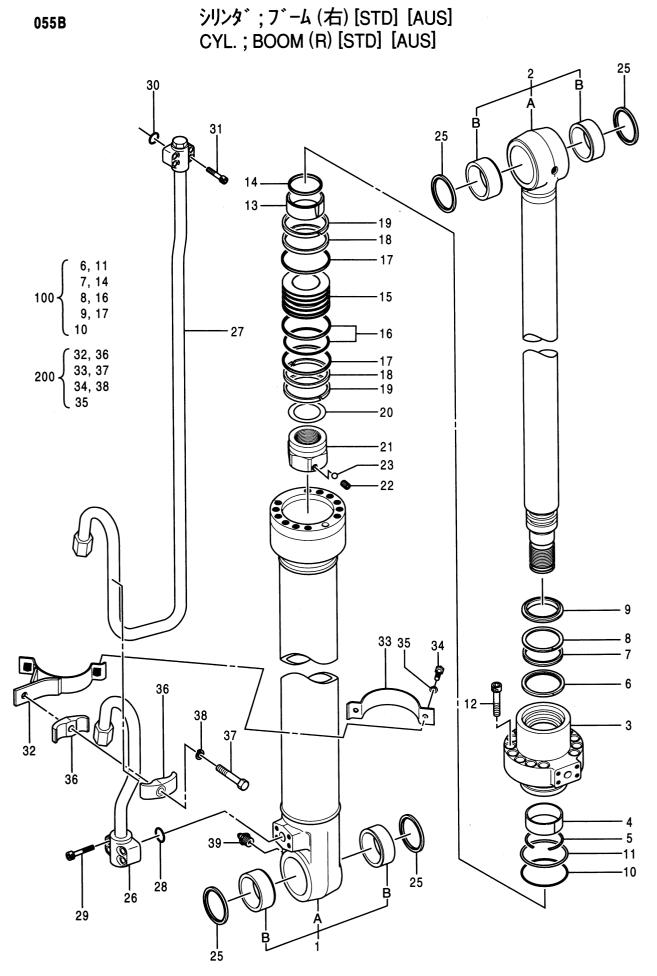

| 部品番号<br>PART NO. | コード<br>CODE | 部品名                    | PART NAME                 | 適用号機<br>SERIAL NO. | 頁<br>PAGE |
|------------------|-------------|------------------------|---------------------------|--------------------|-----------|
| 4372037          | 0671400     | バルブ;スローリターン            | VALVE;SLOW-RETURN         |                    | 049       |
| 4334827          | 0668300     | パルブ;ロック                | VALVE;LOCK                |                    | 051       |
| 4311303          | 0644400     | バルブ;ホールディング            | VALVE ; HOLD I NG         |                    | 053       |
| シリンダ             |             |                        | CYLINDER                  |                    |           |
| 4317393          | 0667200     | シリンダ;ブーム(右)[STD] [AUS] | CYL.;BOOM (R) [STD] [AUS] |                    | 055       |
| 4372912          | 0679400     | シリンダ;ブーム(右) [USA]      | CYL.;BOOM (R) [USA]       |                    | 057       |
| 4317394          | 0667300     | シリンダ;ブーム(左)[STD] [ASU] | CYL.;BOOM (L) [STD] [AUS] |                    | 059       |
| 4372913          | 0679500     | シリンダ;ブーム(左)[USA]       | CYL.;BOOM (L) [USA]       |                    | 061       |
| 4316930          | 0667400     | シリンダ:アーム [STD] [AUS]   | CYL.;ARM [STD] [AUS]      |                    | 063       |
| 4372914          | 0679600     | シリンダ;アーム [USA]         | CYL.;ARM [USA]            |                    | 065       |
| 4318327          | 0667500     | シリンダ;パケット [STD] [AUS]  | CYL.;BUCKET [STD] [AUS]   |                    | 067       |
| 4372915          | 0679700     | シリンダ;パケット [USA]        | CYL.;BUCKET [USA]         |                    | 069       |
| 4371061          | 0671500A    | シリンダ;バケット(スーパーロング)     | CYL.;BUCKET (RIVER MAINTE | NANCE)             | 071       |
| 4288743          | 0496700A    | シリンダ;クラムシェル            | CYL.; CLAMSHELL           |                    | 073       |