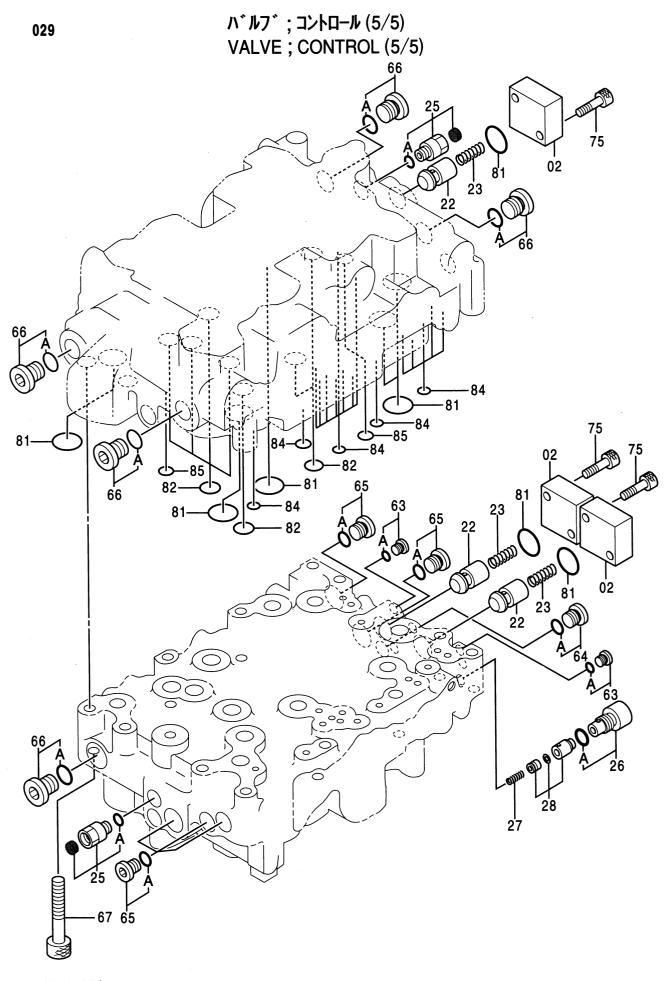

目 次 CONTENTS

PB-191 PB-A04 CONTROL-1156

| 部品番号<br>PART NO. | コード<br>CODE | 部 品 名                   | PART NAME                      | 適用号機<br>SERIAL NO.                                         | 頁<br>PAGE |
|------------------|-------------|-------------------------|--------------------------------|------------------------------------------------------------|-----------|
| ポンプ              |             |                         | PUMP                           |                                                            |           |
| 9150726          | 9150726A    | ポンプ装置                   | PUMP DEVICE                    |                                                            | 001       |
| ++++++           | 9150727     | ・ポンプ;ユニット               | • PUMP ; UN I T                |                                                            | 003       |
| 9150728          | 9150728     | ・・レギュレータ                | ··· REGULATOR                  |                                                            | 005       |
| 4276918          | 0450900B    | ・ポンプ;ギヤ                 | • PUMP ; GEAR                  |                                                            | 007       |
| 4278696          | 0451400A    | ポンプ;ギヤ                  | PUMP; GEAR                     |                                                            | 009       |
| モータ;オイ           | ル           |                         | MOTOR;OIL                      |                                                            |           |
| 4330222          | 0667600A    | モータ;オイル(旋回)             | MOTOR;OIL (SWING)              |                                                            | 011       |
| 9146471          | 9146471     | モータ;オイル(走行)             | MOTOR;OIL (TRAVEL)             |                                                            | 013       |
| 9145186          | 9145186     | ・バルブ,ブレーキ               | ·VALVE; BRAKE                  |                                                            | 015       |
| 9134147          | 9134147A    | ・・バルブ リリーフ              | ··VALVE; RELIEF                |                                                            | 017       |
| 9130524          | 9130524     | ・ピストン;サーボ               | ·PISTON; SERVO                 |                                                            | 019       |
| バルブ              |             |                         | VALVE                          |                                                            |           |
| 4366959          |             | パルブ;コントロール              | VALVE ; CONTROL                |                                                            |           |
| ++++++           | 0672800B    | ・バルブ;コントロール(1/5)        | •VALVE;CONTROL (1/5)           |                                                            | 021       |
| ++++++           | 0672900A    | ・パルブ;コントロール(2/5)        | •VALVE; CONTROL (2/5)          |                                                            | 023       |
| ++++++           | 0673000B    | ・バルブ;コントロール(3/5)        | •VALVE;CONTROL (3/5)           |                                                            | 025       |
| ++++++           | 0673100A    | ・パルブ;コントロール(4/5)        | •VALVE;CONTROL (4/5)           |                                                            | 027       |
| ++++++           | 0673200A    | ・バルブ;コントロール(5/5)        | •VALVE;CONTROL (5/5)           |                                                            | 029       |
| 9149232          | 9149232A    | バルブ;パイロット<br>(フロント, 旋回) | VALVE;PILOT<br>(FRONT & SWING) | 050001-050095                                              | 031       |
| 9156581          | 9156581A    | バルブ;パイロット<br>(フロント,旋回)  | VALVE;PILOT<br>(FRONT & SWING) | 050096-                                                    | 033       |
| 9149233          | 9149233     | バルブ;パイロット(走行)           | VALVE;PILOT (TRAVEL)           | 200, LC :<br>050001-083346<br>210H. LCH :<br>050001-083344 | 035       |
| 9151777          | 9151777     | パルブ:パイロット(走行)           | VALVE;PILOT (TRAVEL)           | 200, LC :<br>083347-<br>210H, LCH :<br>083345-             | 037       |
| 9137384          | 9137384     | バルブ;パイロット               | VALVE; PILOT                   |                                                            | 039       |
| 4367132          | 0672400A    | <b>バルブ;フロウ</b> コントロール   | VALVE; FC                      |                                                            | 041       |
| 4350150          | 0661800     | バルブ;ソレノイド               | VALVE; SOLENOID                |                                                            | 043       |
| 4351142          | 0670500     | バルブ;リリーフ                | VALVE; REL I EF                |                                                            | 045       |
| 9075046          | 9075046B    | パルブ;スローリターン             | VALVE; SLOW-RETURN             |                                                            | 047       |