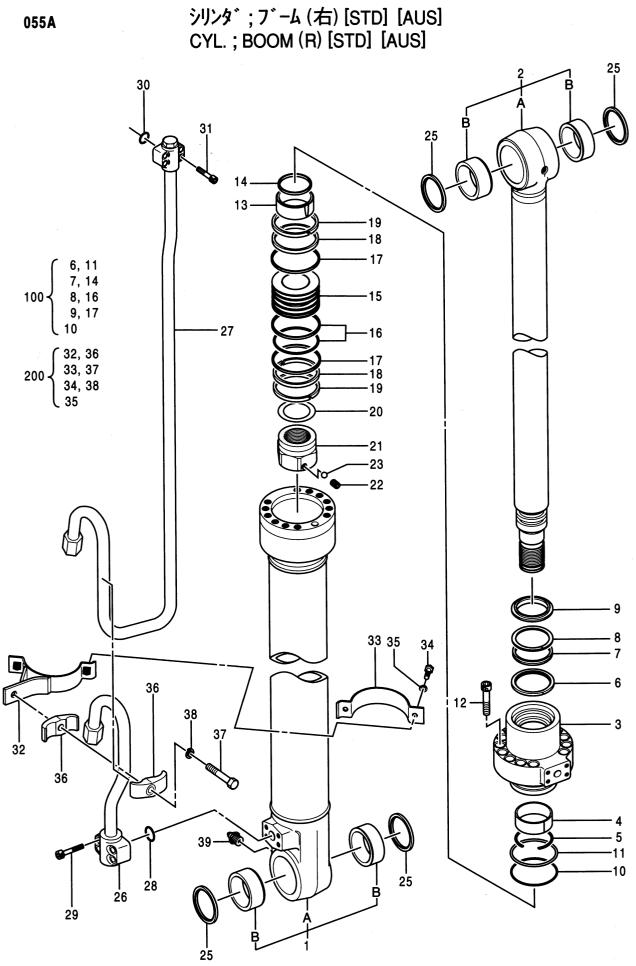

| 部品番号<br>PART NO. | コード<br>CODE | 部品名                    | PART NAME                 | 適用号機<br>SERIAL NO. | 頁<br>PAGE |
|------------------|-------------|------------------------|---------------------------|--------------------|-----------|
| 4372037          | 0671400     | バルブ;スローリターン            | VALVE;SLOW-RETURN         |                    | 049       |
| 4334827          | 0668300     | パルブ;ロック                | VALVE;LOCK                |                    | 051       |
| 4311303          | 0644400     | バルブ;ホールディング            | VALVE ; HOLD I NG         |                    | 053       |
| シリンダ             |             |                        | CYLINDER                  |                    |           |
| 4317393          | 0667200     | シリンダ;ブーム(右)[STD] [AUS] | CYL.;BOOM (R) [STD] [AUS] |                    | 055       |
| 4372912          | 0679400     | シリンダ;ブーム(右) [USA]      | CYL.;BOOM (R) [USA]       |                    | 057       |
| 4317394          | 0667300     | シリンダ;ブーム(左)[STD] [ASU] | CYL.;BOOM (L) [STD] [AUS] |                    | 059       |
| 4372913          | 0679500     | シリンダ;ブーム(左)[USA]       | CYL.;BOOM (L) [USA]       |                    | 061       |
| 4316930          | 0667400     | シリンダ:アーム [STD] [AUS]   | CYL.;ARM [STD] [AUS]      |                    | 063       |
| 4372914          | 0679600     | シリンダ;アーム [USA]         | CYL.;ARM [USA]            |                    | 065       |
| 4318327          | 0667500     | シリンダ;パケット [STD] [AUS]  | CYL.;BUCKET [STD] [AUS]   |                    | 067       |
| 4372915          | 0679700     | シリンダ;パケット [USA]        | CYL.;BUCKET [USA]         |                    | 069       |
| 4371061          | 0671500A    | シリンダ;バケット(スーパーロング)     | CYL.;BUCKET (RIVER MAINTE | NANCE)             | 071       |
| 4288743          | 0496700A    | シリンダ;クラムシェル            | CYL.; CLAMSHELL           |                    | 073       |