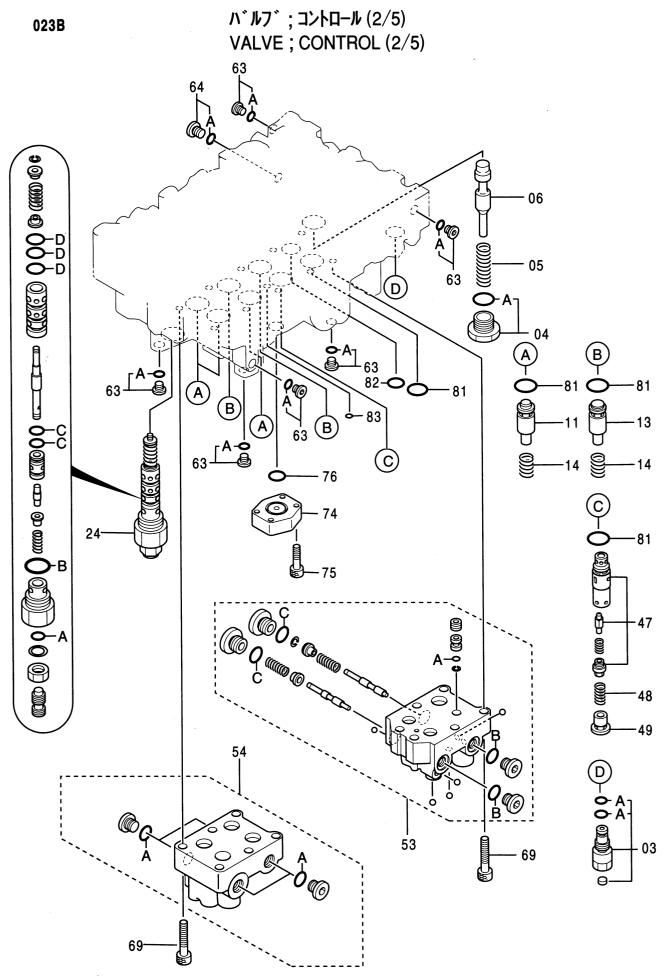

目 次 CONTENTS

PB-191 PB-A04 CONTROL-1156

| 部品番号<br>PART NO. | コード<br>CODE | 部 品 名                   | PART NAME                      | 適用号機<br>SERIAL NO.                                         | 頁<br>PAGE |
|------------------|-------------|-------------------------|--------------------------------|------------------------------------------------------------|-----------|
| ポンプ              |             |                         | PUMP                           |                                                            |           |
| 9150726          | 9150726A    | ポンプ装置                   | PUMP DEVICE                    |                                                            | 001       |
| ++++++           | 9150727     | ・ポンプ;ユニット               | • PUMP ; UN I T                |                                                            | 003       |
| 9150728          | 9150728     | ・・レギュレータ                | ··· REGULATOR                  |                                                            | 005       |
| 4276918          | 0450900B    | ・ポンプ;ギヤ                 | • PUMP ; GEAR                  |                                                            | 007       |
| 4278696          | 0451400A    | ポンプ;ギヤ                  | PUMP; GEAR                     |                                                            | 009       |
| モータ;オイ           | ル           |                         | MOTOR;OIL                      |                                                            |           |
| 4330222          | 0667600A    | モータ;オイル(旋回)             | MOTOR;OIL (SWING)              |                                                            | 011       |
| 9146471          | 9146471     | モータ;オイル(走行)             | MOTOR;OIL (TRAVEL)             |                                                            | 013       |
| 9145186          | 9145186     | ・バルブ,ブレーキ               | ·VALVE; BRAKE                  |                                                            | 015       |
| 9134147          | 9134147A    | ・・バルブ リリーフ              | ··VALVE; RELIEF                |                                                            | 017       |
| 9130524          | 9130524     | ・ピストン;サーボ               | ·PISTON; SERVO                 |                                                            | 019       |
| バルブ              |             |                         | VALVE                          |                                                            |           |
| 4366959          |             | パルブ;コントロール              | VALVE ; CONTROL                |                                                            |           |
| ++++++           | 0672800B    | ・バルブ;コントロール(1/5)        | •VALVE;CONTROL (1/5)           |                                                            | 021       |
| ++++++           | 0672900A    | ・パルブ;コントロール(2/5)        | •VALVE; CONTROL (2/5)          |                                                            | 023       |
| ++++++           | 0673000B    | ・バルブ;コントロール(3/5)        | •VALVE;CONTROL (3/5)           |                                                            | 025       |
| ++++++           | 0673100A    | ・パルブ;コントロール(4/5)        | •VALVE;CONTROL (4/5)           |                                                            | 027       |
| ++++++           | 0673200A    | ・バルブ;コントロール(5/5)        | •VALVE;CONTROL (5/5)           |                                                            | 029       |
| 9149232          | 9149232A    | バルブ;パイロット<br>(フロント, 旋回) | VALVE;PILOT<br>(FRONT & SWING) | 050001-050095                                              | 031       |
| 9156581          | 9156581A    | バルブ;パイロット<br>(フロント,旋回)  | VALVE;PILOT<br>(FRONT & SWING) | 050096-                                                    | 033       |
| 9149233          | 9149233     | バルブ;パイロット(走行)           | VALVE;PILOT (TRAVEL)           | 200, LC :<br>050001-083346<br>210H. LCH :<br>050001-083344 | 035       |
| 9151777          | 9151777     | パルブ:パイロット(走行)           | VALVE;PILOT (TRAVEL)           | 200, LC :<br>083347-<br>210H, LCH :<br>083345-             | 037       |
| 9137384          | 9137384     | バルブ;パイロット               | VALVE; PILOT                   |                                                            | 039       |
| 4367132          | 0672400A    | <b>バルブ;フロウ</b> コントロール   | VALVE; FC                      |                                                            | 041       |
| 4350150          | 0661800     | バルブ;ソレノイド               | VALVE; SOLENOID                |                                                            | 043       |
| 4351142          | 0670500     | バルブ;リリーフ                | VALVE; REL I EF                |                                                            | 045       |
| 9075046          | 9075046B    | パルブ;スローリターン             | VALVE; SLOW-RETURN             |                                                            | 047       |